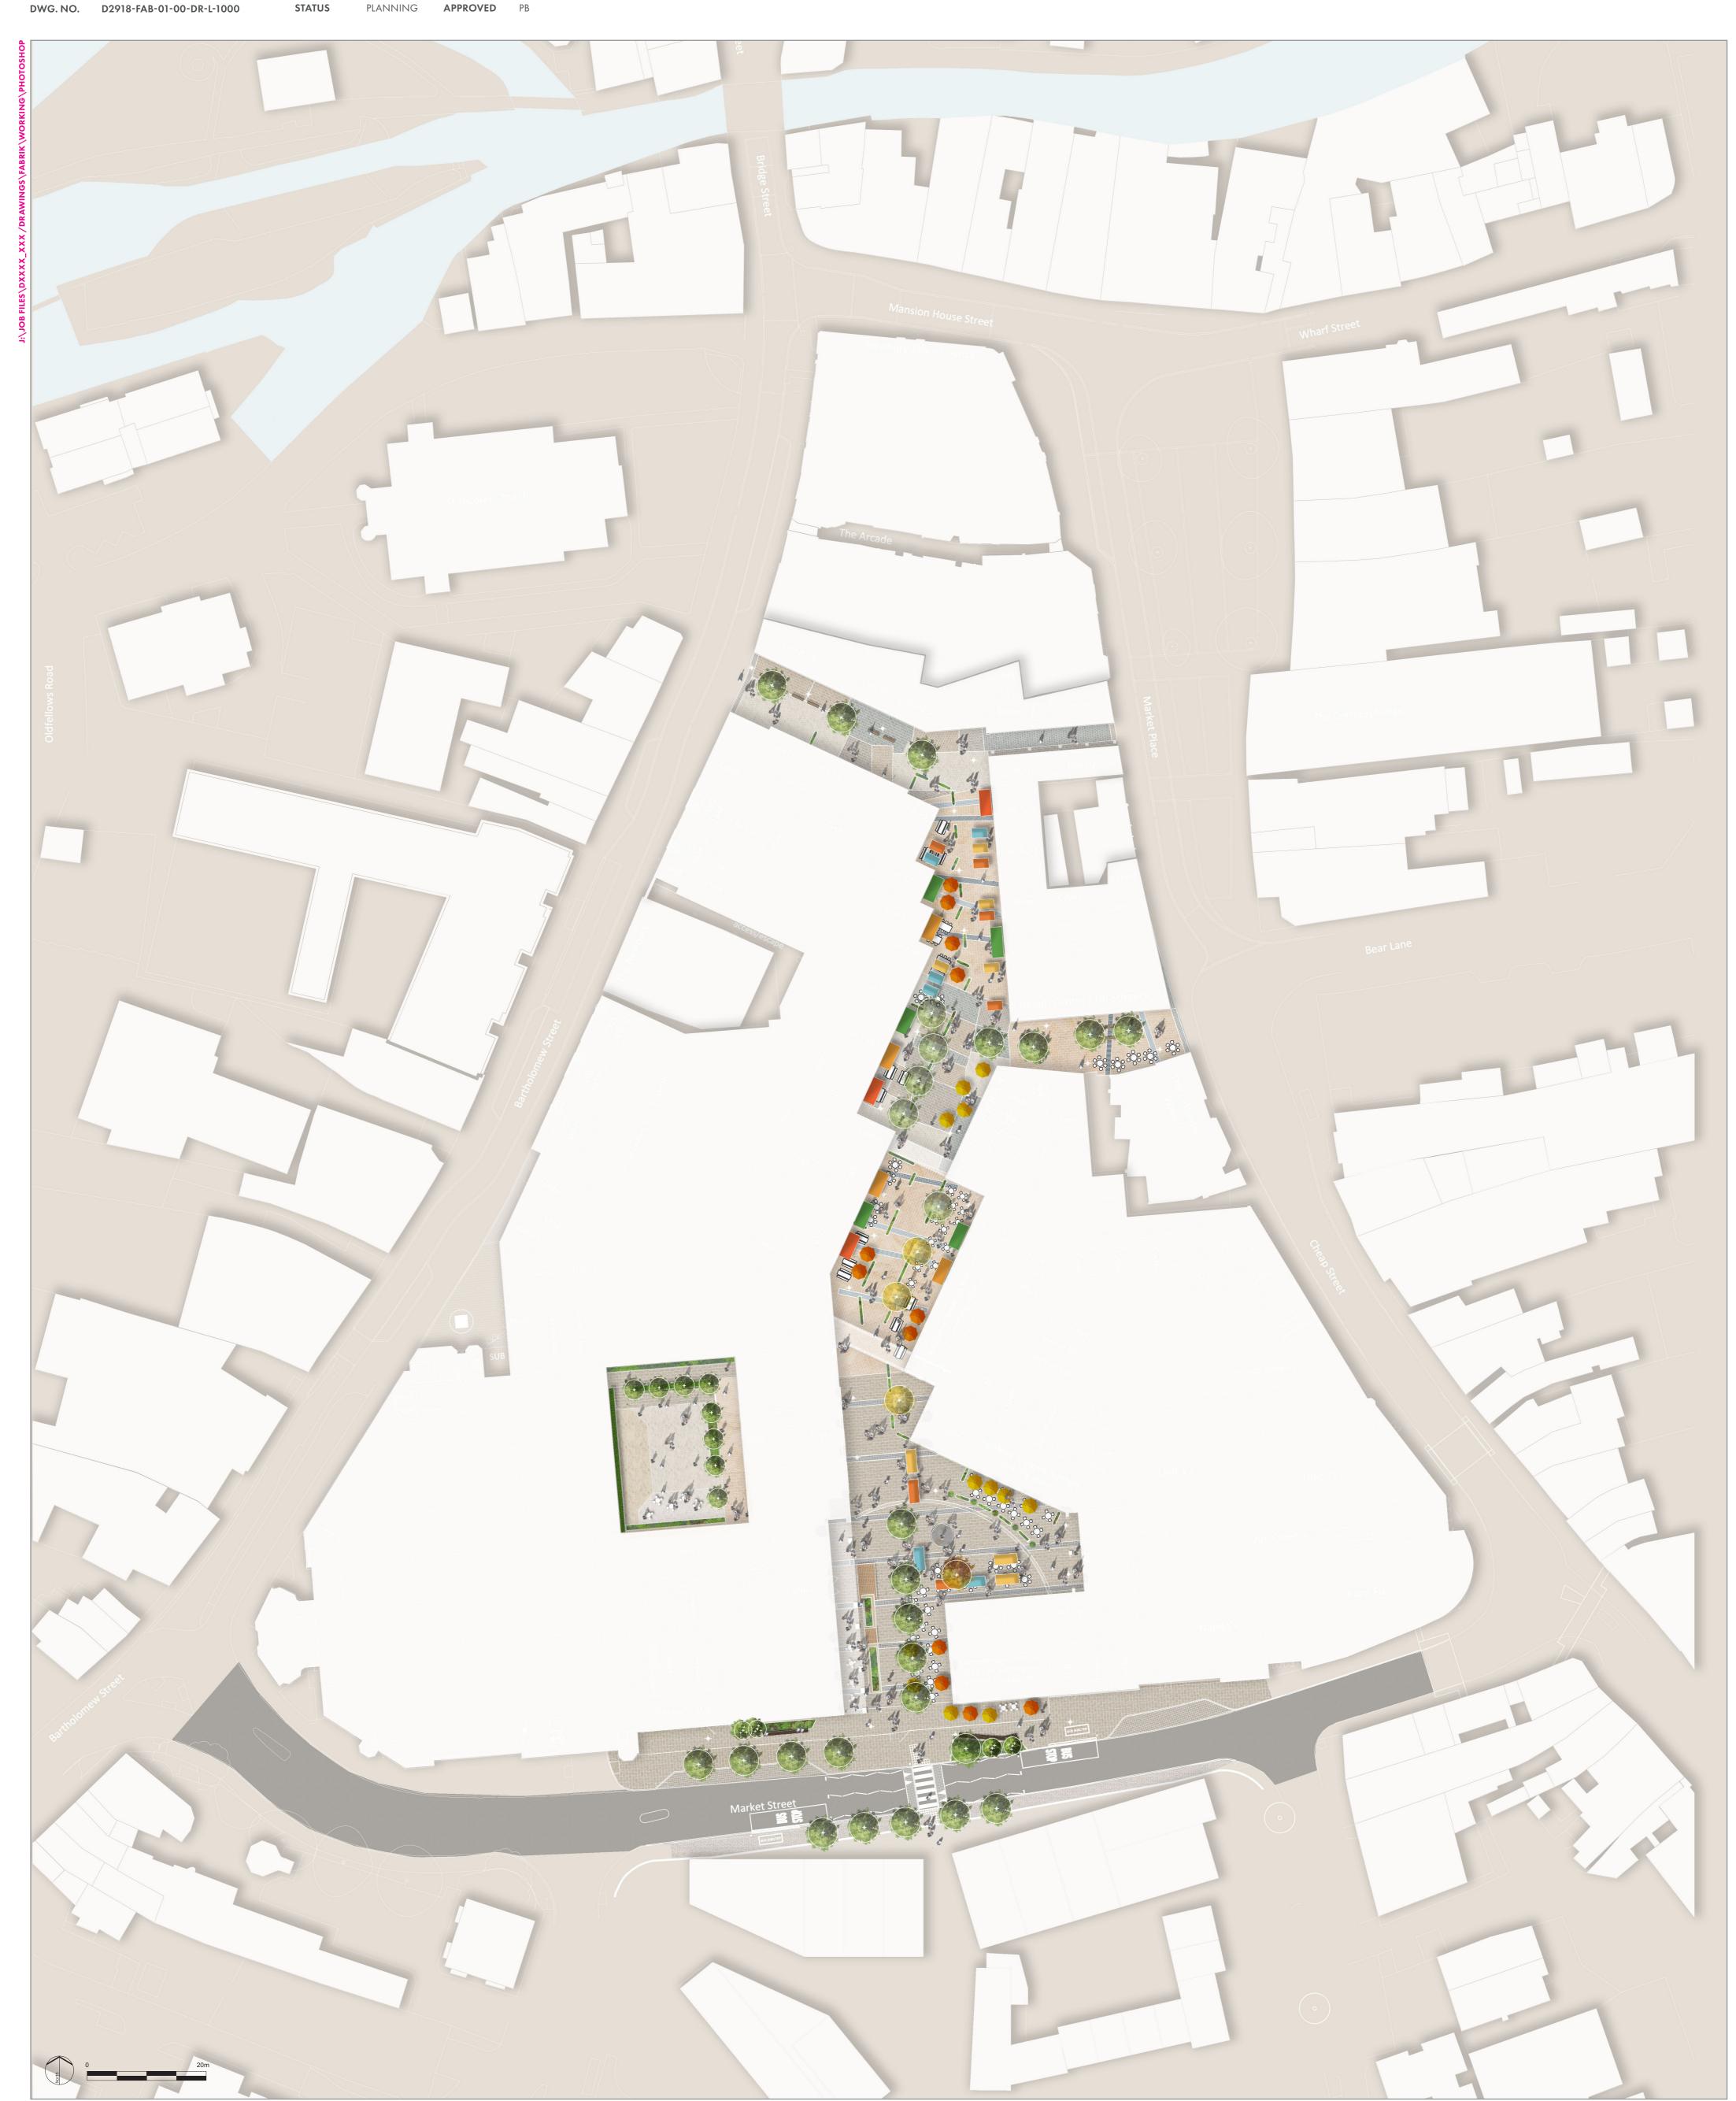

PROJECT TITLE: EAGLE QUARTER

DRAWING TITLE

DRAWING TITLE: ILLUSTRATIVE COLOUR MASTERPLAN -GROUND FLOOR OFFICES SCHEME DWG. NO. D2918-FAB-01-00-DR-L-1000 P01 Issued for Planning Approval
REV. DESCRIPTION PB 12.02.2021 APP. DATE