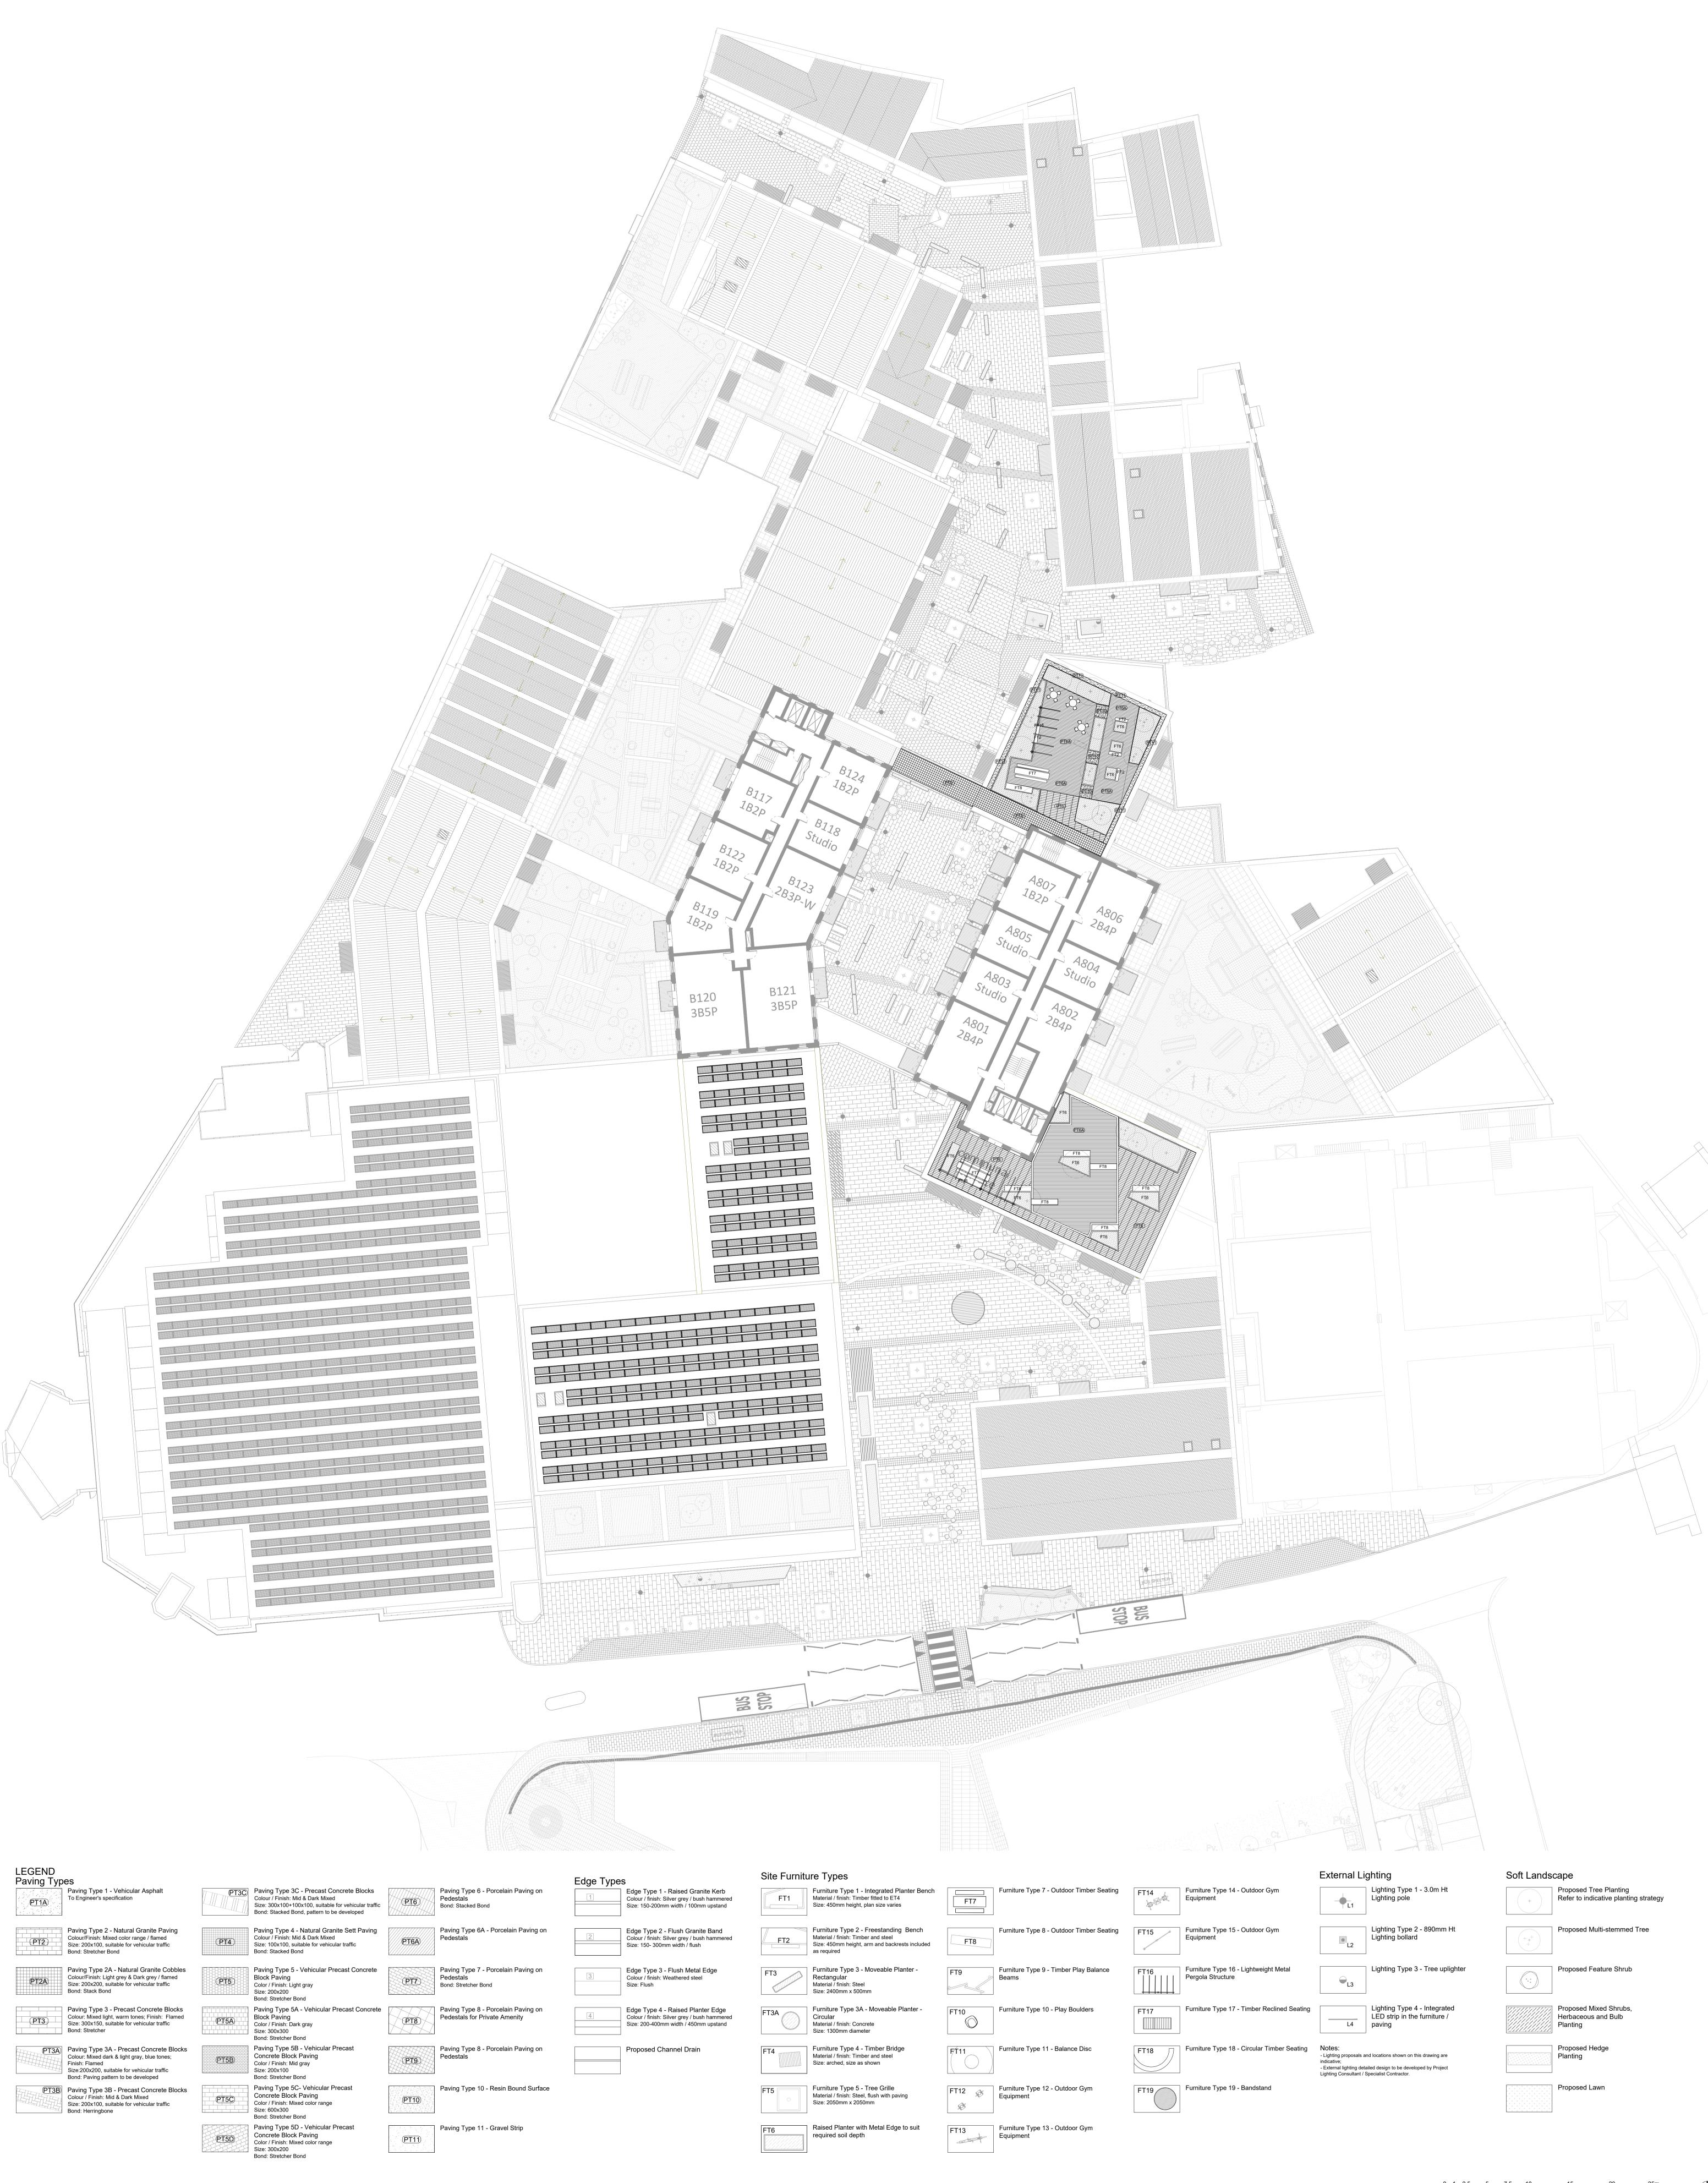

0 1 2.5 5 7.5 10 15 20 25m landscape architects Lenten House | 16 Lenten Street | Alton | Hampshire | GU34 1HG T : 01420 593250 | E : alton@fabrikuk.com | W : www.fabrikuk.com EAGLE QUARTER LOCHAILORT NEWBURY LTD LANDSCAPE GENERAL ARRANGEMENT PLAN - LEVEL 08 DESIGN INFORMATION ONLY SM 1:250 @ A0 FEB | 2021 PB Project Number Origin Number File Type D2918 FAB 01 80 DR 1206 P03