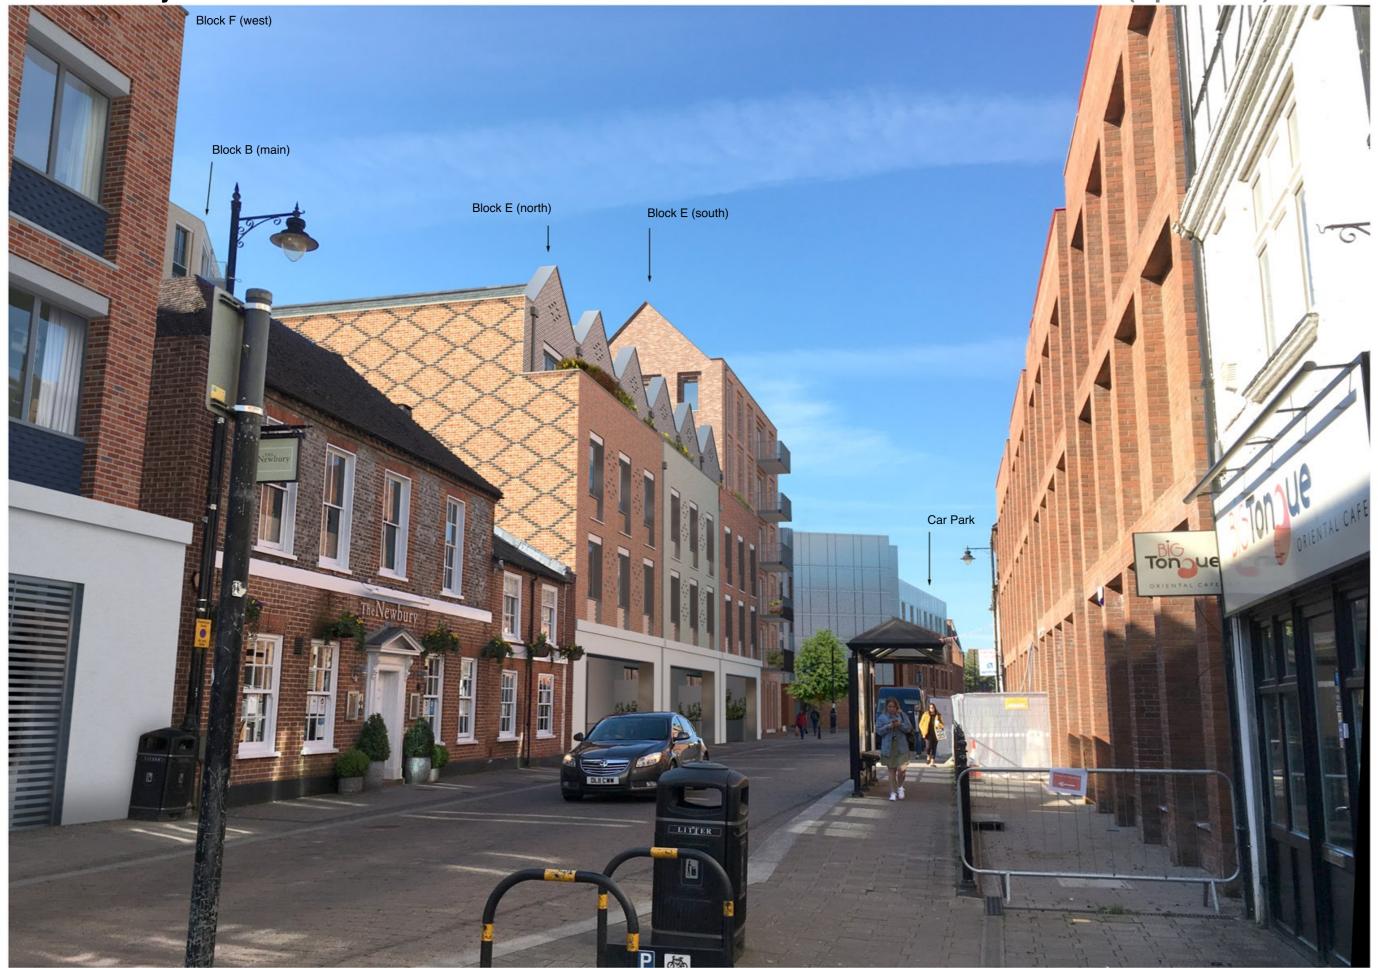

# **Bartholomew Street**

# As Submitted (April 2021) View 12

At the junction with Craven Road.

#### **Bartholomew Street**

#### As Revised (Aug 2021) View 12

At the junction with Craven Road.

**Swing Bridge** 

**Existing View 13** 

Looking along West Mills to St Nicolas Church.