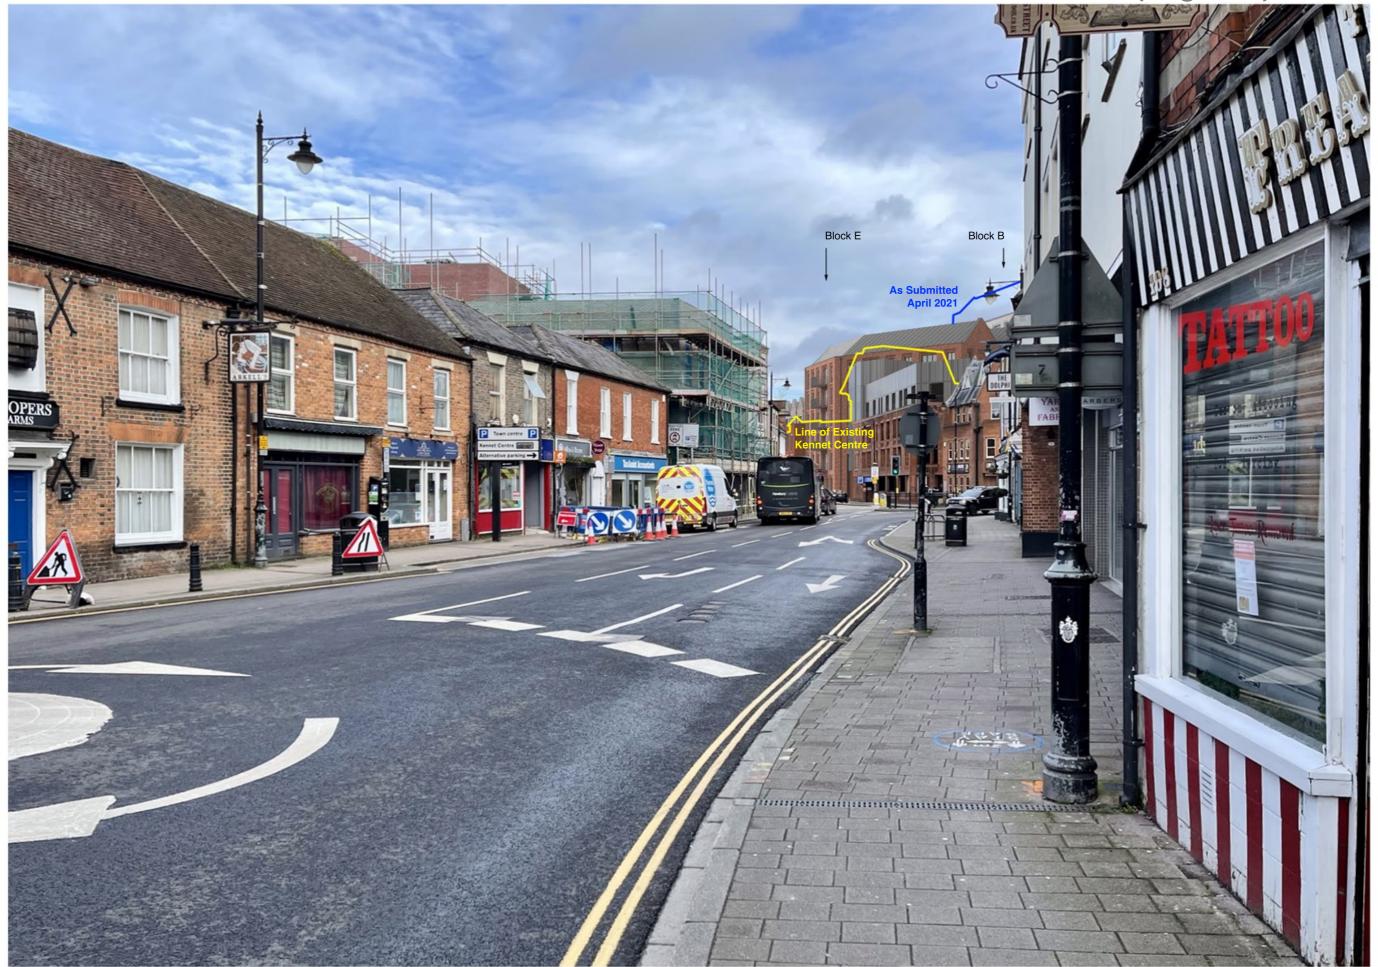

### As Submitted (April 2021) View 1

Looking down Northbrook Street from The Broadway, standing just south of the Clock Tower.

**Clock Tower** 

As Revised (Aug 2021) View 1

Looking down Northbrook Street from The Broadway, standing just south of the Clock Tower.