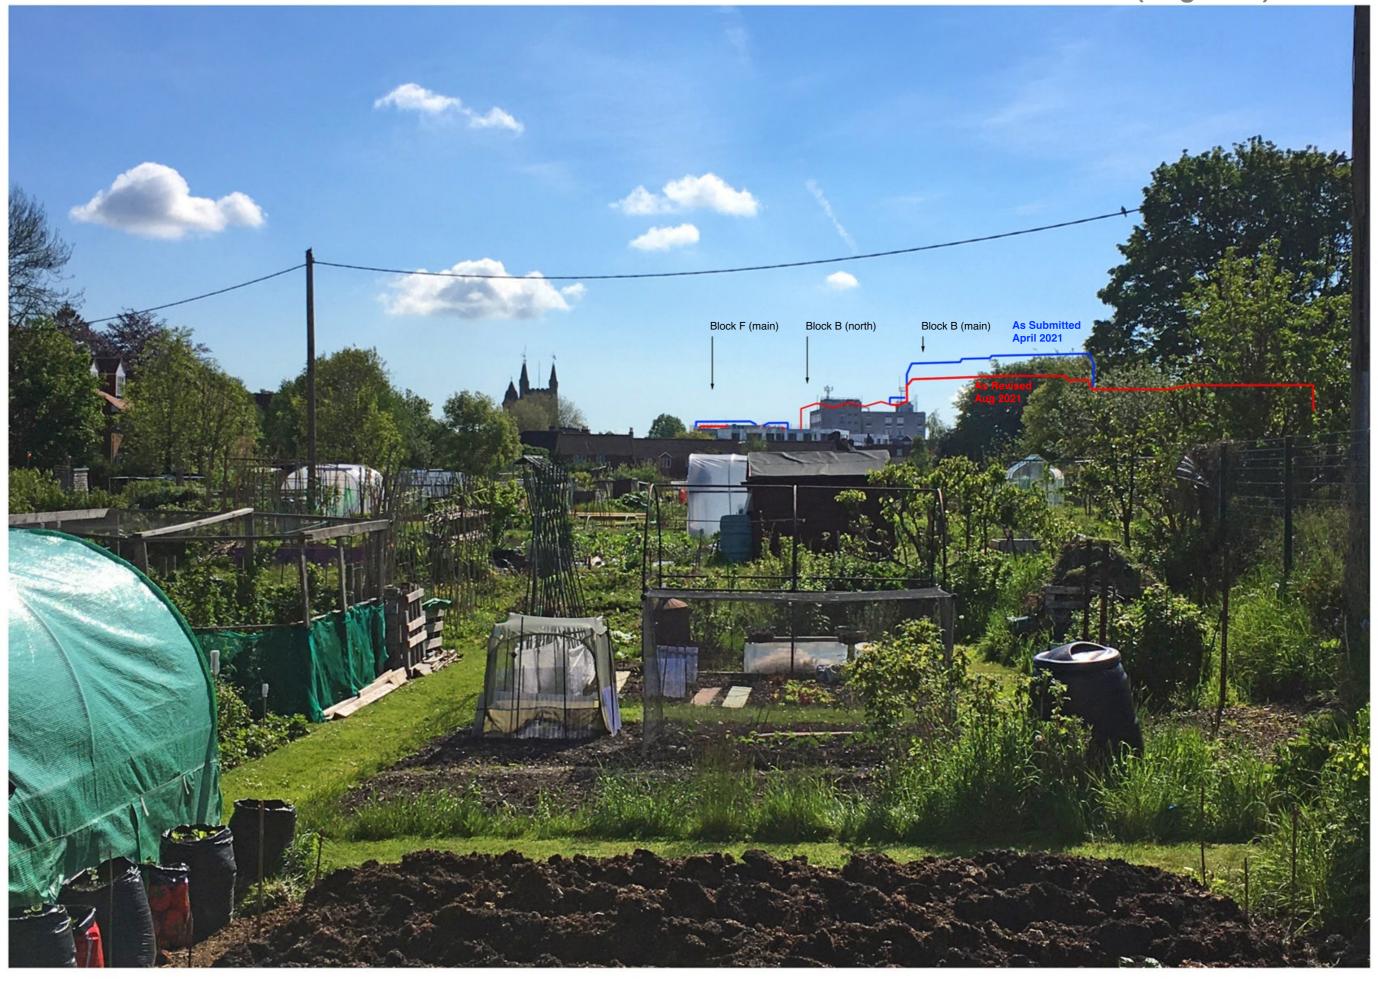

#### **Russell Road Junction With Blenheim Road**

### **Existing View 26**

Looking across West Mills Allotments from the entrance drive, halfway between the allotment gates and Russell Road.

### As Submitted (April 2021) View 26

Looking across West Mills Allotments from the entrance drive, halfway between the allotment gates and Russell Road.

#### **Russell Road Junction With Blenheim Road**

Monkey Bridge Existing View 27

Standing on the Monkey Bridge that connects Northcroft Park and Russell Road.