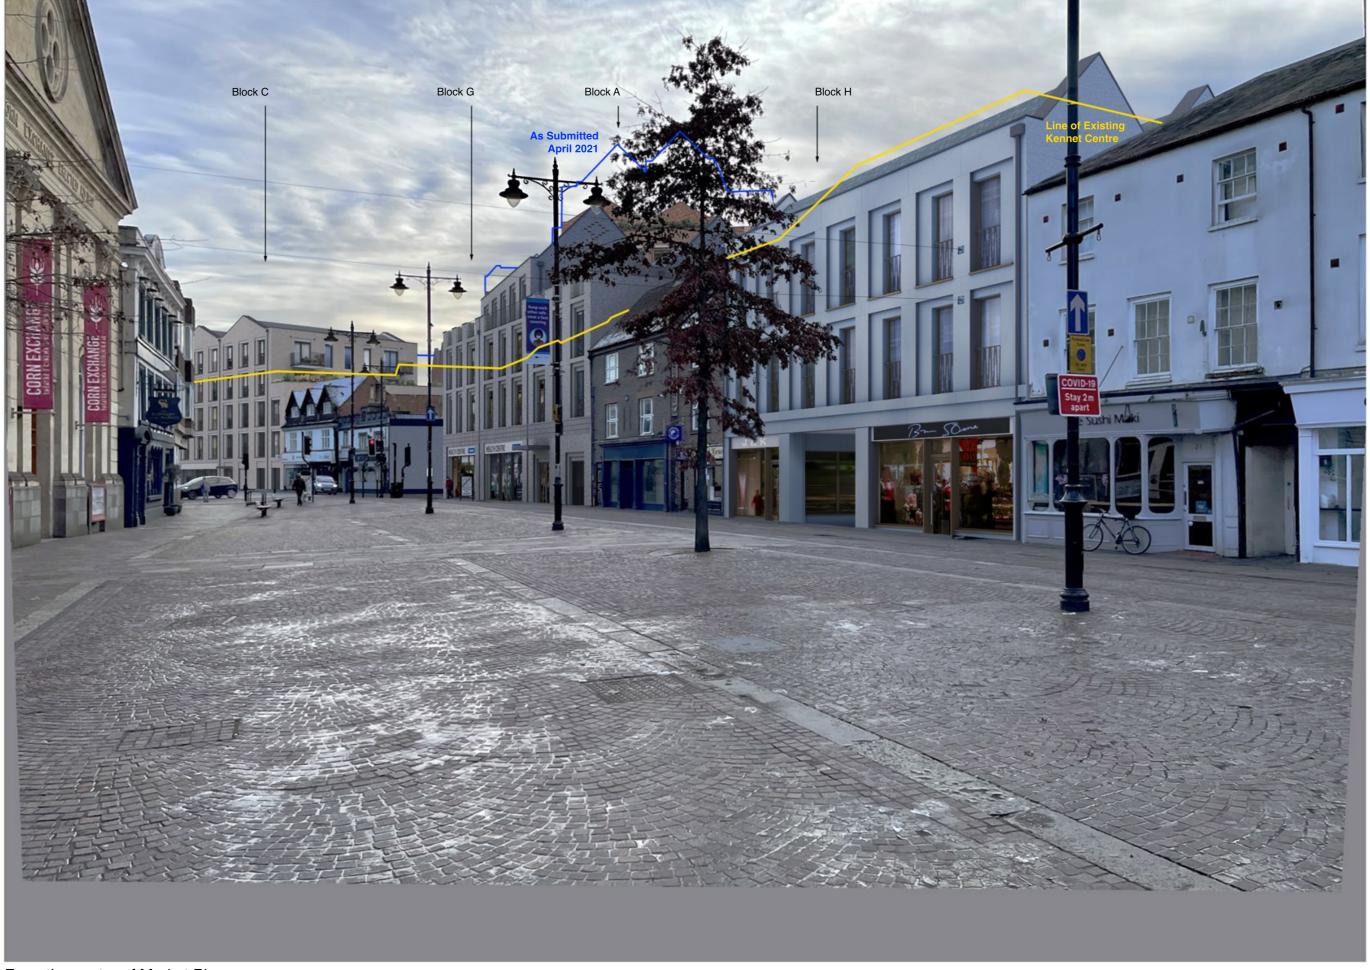

#### As Revised (Aug 2021) View 4

Corn Exchange Existing View 5

From the centre of Market Place.

**Corn Exchange** 

#### 2. AS SUBMITTED (APRIL 2021)

This shows the design as submitted in the planning application. The design consists of several blocks of varying shape and height, the highest being Block A which is eleven storeys and Block B which is ten storeys.

Some images only show the outline shape of the buildings. This is shown as a blue line.

#### 3. AS REVISED (AUGUST 2021)

The scheme remains predominantly identical to that submitted, but the main change which is relevant to these images is a reduction in height of the tallest blocks. Block A is reduced to nine storeys high and Block B also becomes nine storeys.

Some images only show the outline shape of the buildings. This is shown as a red line. The submitted design is superimposed as a blue outline to easily compare the two designs. Additionally we have shown the outline of the existing Kennet Centre as a yellow line to provide a comparison with the height of the existing buildings which will be demolished..