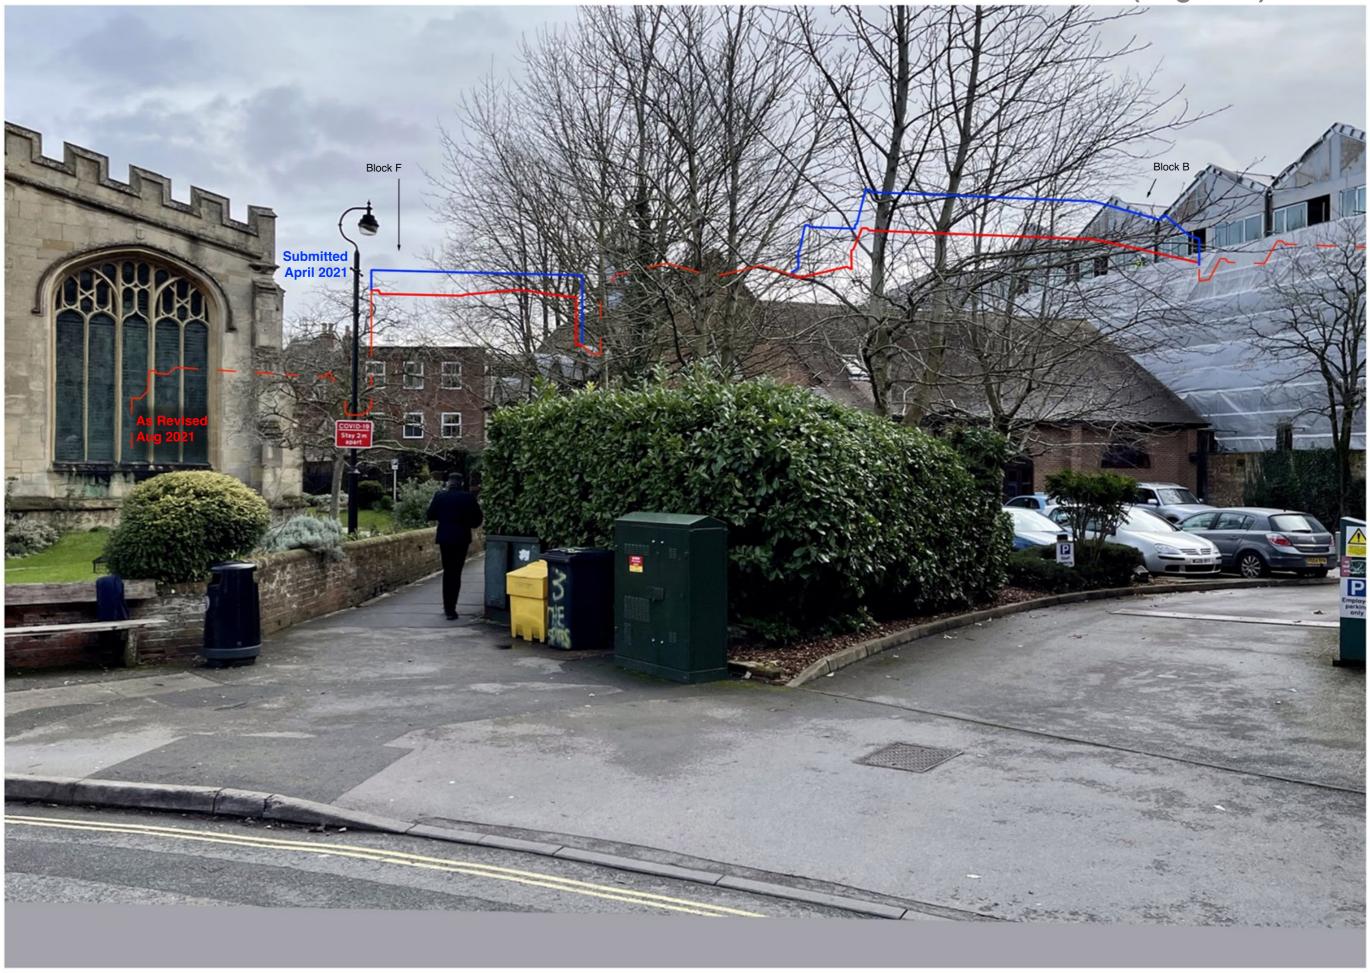

#### **Bartholomew Street**

#### As Revised (Aug 2021) View 12

At the junction with Craven Road.

**Swing Bridge** 

**Existing View 13** 

Looking along West Mills to St Nicolas Church.