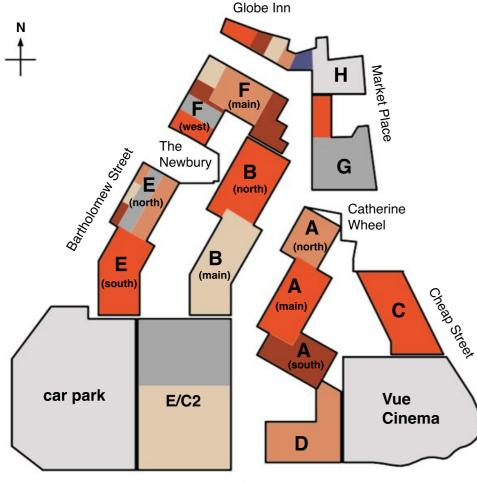

# COMPARISON IMAGES

LOCHAILORT

Anderson Terzić Partnership

Market Street

**Key to Block Names** 

Kennet Centre Newbury Redevelopment. Accurate Visual Representations by Anderson Terzić. Aug 2021