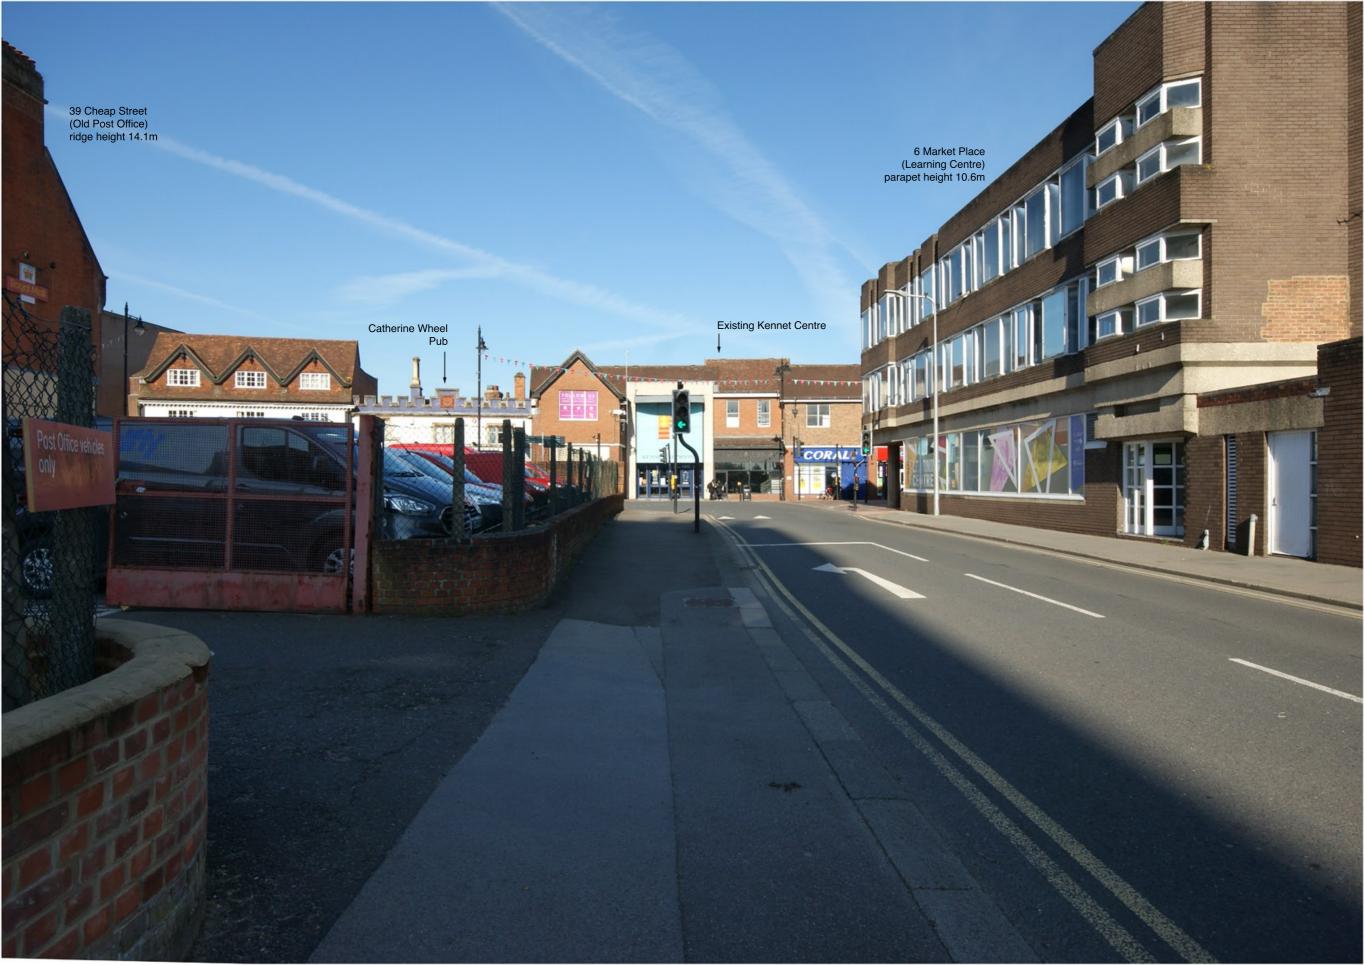

Northbrook Street

**Existing View 2** 

Looking over the river bridge and through to Bartholomew Street.

#### **Northbrook Street**

#### As Submitted (April 2021) View 2

Looking over the river bridge and through to Bartholomew Street.