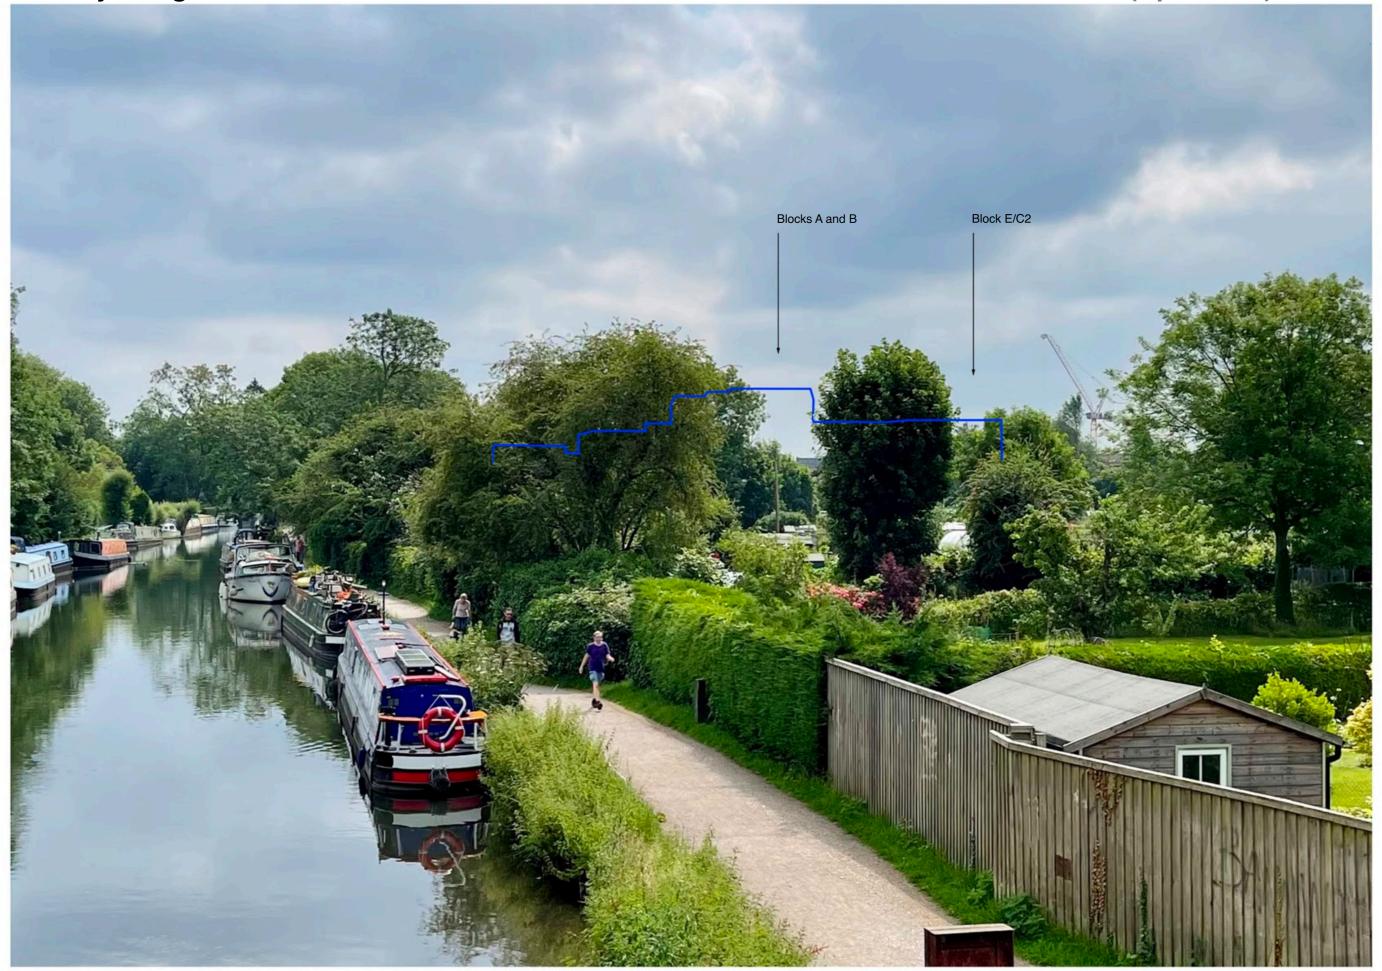

### As Revised (Aug 2021) View 7

From outside Victoria Park Nursery School.

The Wharf
Existing View 8

From the River Kennet towpath beside Victoria Park.

The Wharf

As Submitted (April 2021) View 8

From the River Kennet towpath beside Victoria Park.

**The Wharf** As Revised (Aug 2021) View 8 Block B Block A As submitted April 2021

From the River Kennet towpath beside Victoria Park.

A339 River Bridge Existing View 9

Looking over the bridge towards the Wharf