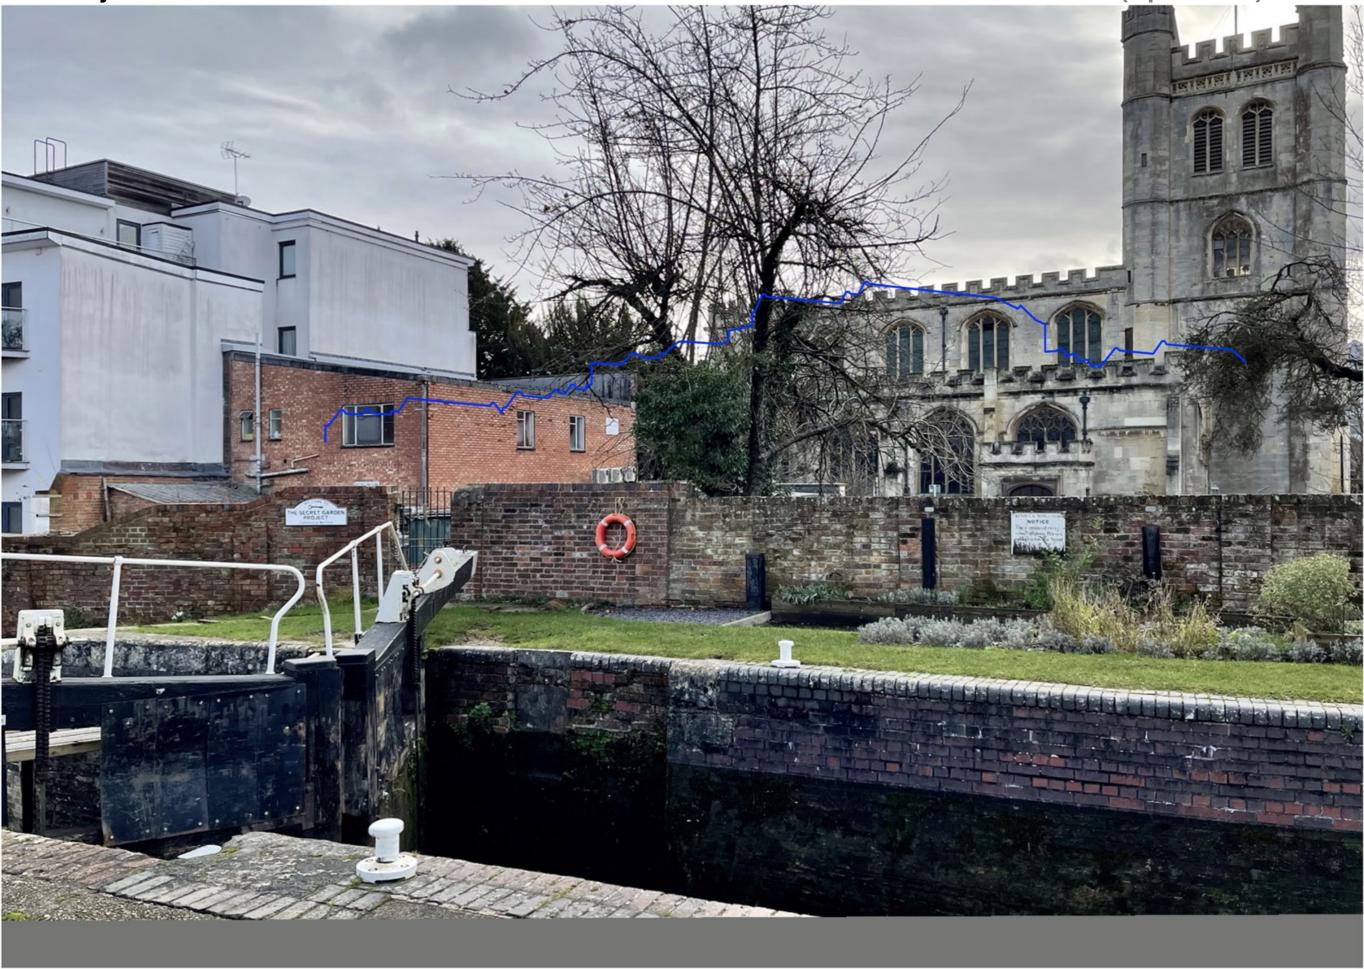

#### **St Nicolas Church Hall**

### **Existing View 16**

Standing in West Mills in front of the west end of the church.

# As Submitted (April 2021) View 16

Standing in West Mills in front of the west end of the church.