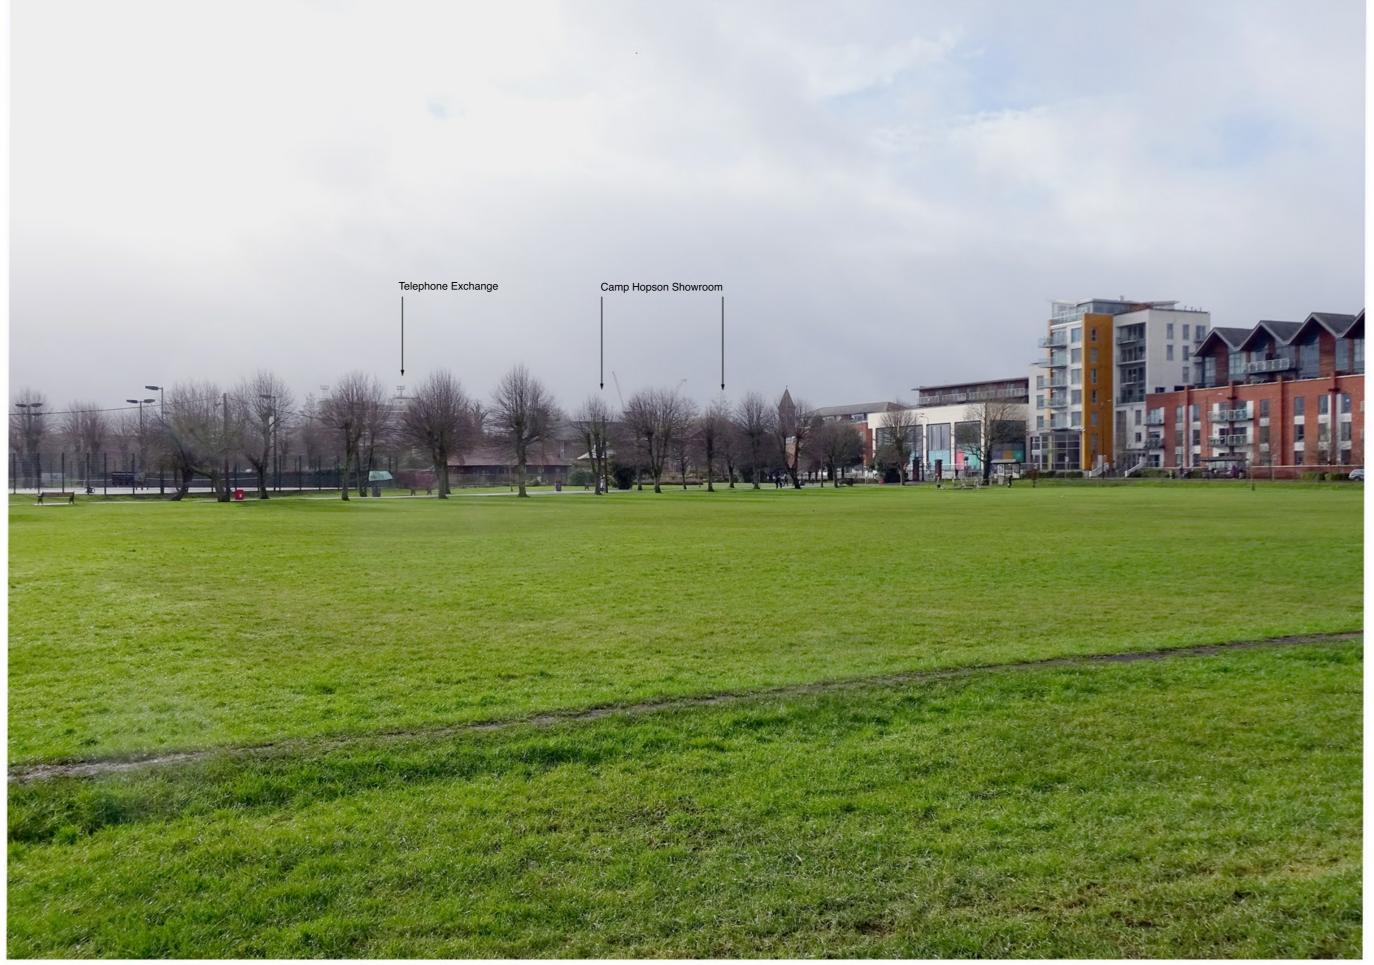

### As Revised (Aug 2021) View 7

From outside Victoria Park Nursery School.

The Wharf
Existing View 8

From the River Kennet towpath beside Victoria Park.

The Wharf

As Submitted (April 2021) View 8

From the River Kennet towpath beside Victoria Park.