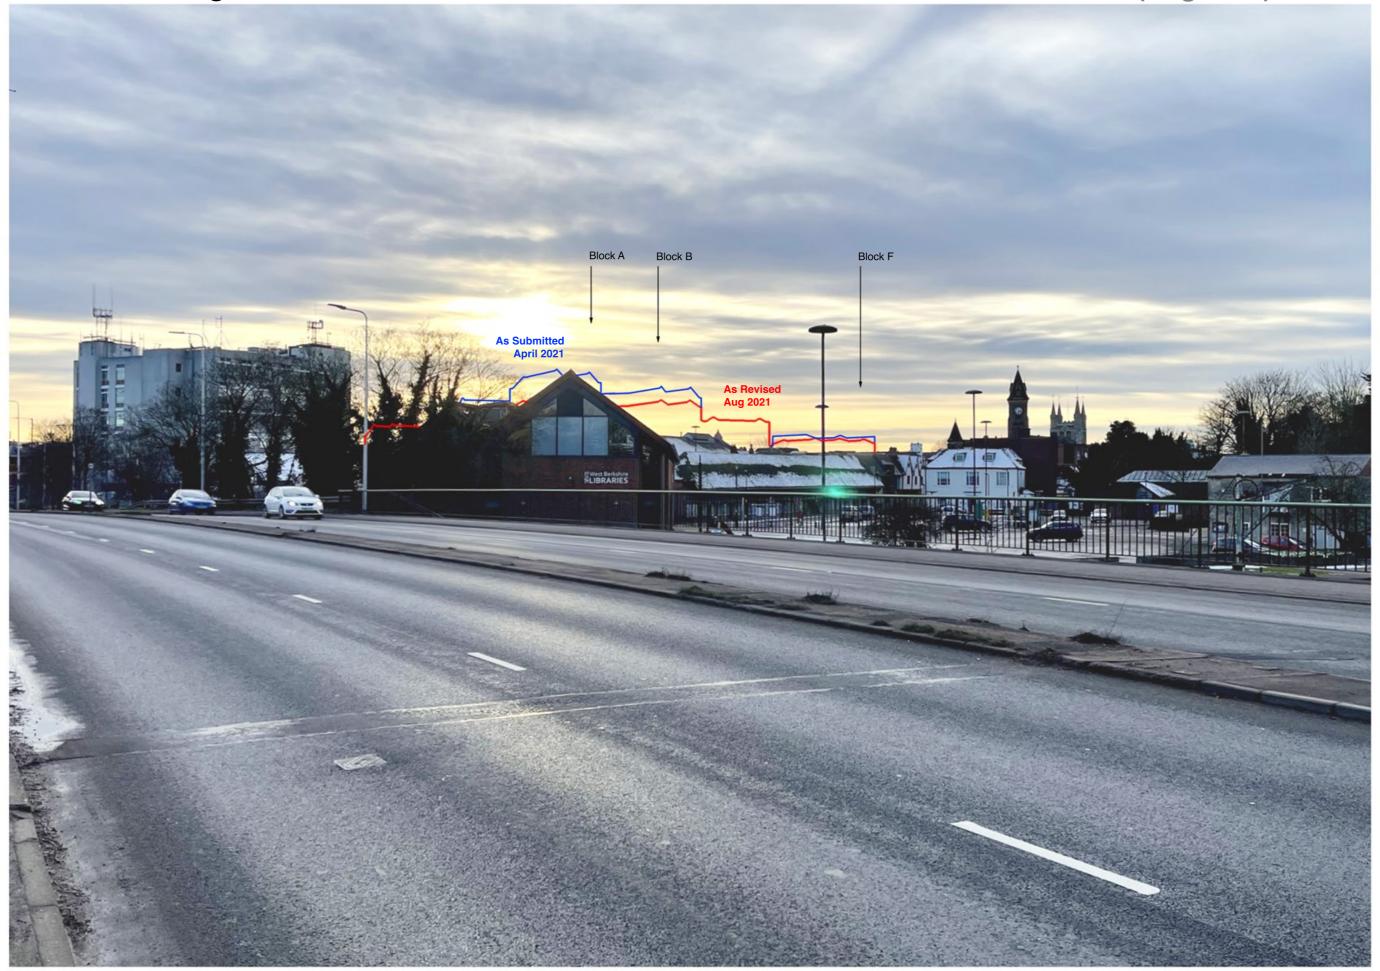

#### 2. AS SUBMITTED (APRIL 2021)

This shows the design as submitted in the planning application. The design consists of several blocks of varying shape and height, the highest being Block A which is eleven storeys and Block B which is ten storeys.

Some images only show the outline shape of the buildings. This is shown as a blue line.

#### 3. AS REVISED (AUGUST 2021)

The scheme remains predominantly identical to that submitted, but the main change which is relevant to these images is a reduction in height of the tallest blocks. Block A is reduced to nine storeys high and Block B also becomes nine storeys.

Some images only show the outline shape of the buildings. This is shown as a red line. The submitted design is superimposed as a blue outline to easily compare the two designs. Additionally we have shown the outline of the existing Kennet Centre as a yellow line to provide a comparison with the height of the existing buildings which will be demolished..

#### As Revised (Aug 2021) View 4

Corn Exchange Existing View 5

From the centre of Market Place.

**Corn Exchange** 

# As Submitted (April 2021) View 5

From the centre of Market Place.

**Corn Exchange** 

### As Revised (Aug 2021) View 5

From the centre of Market Place.

Canal Walk Existing View 6

Outside No.4 Canal Walk looking towards the Slug And Lettuce.