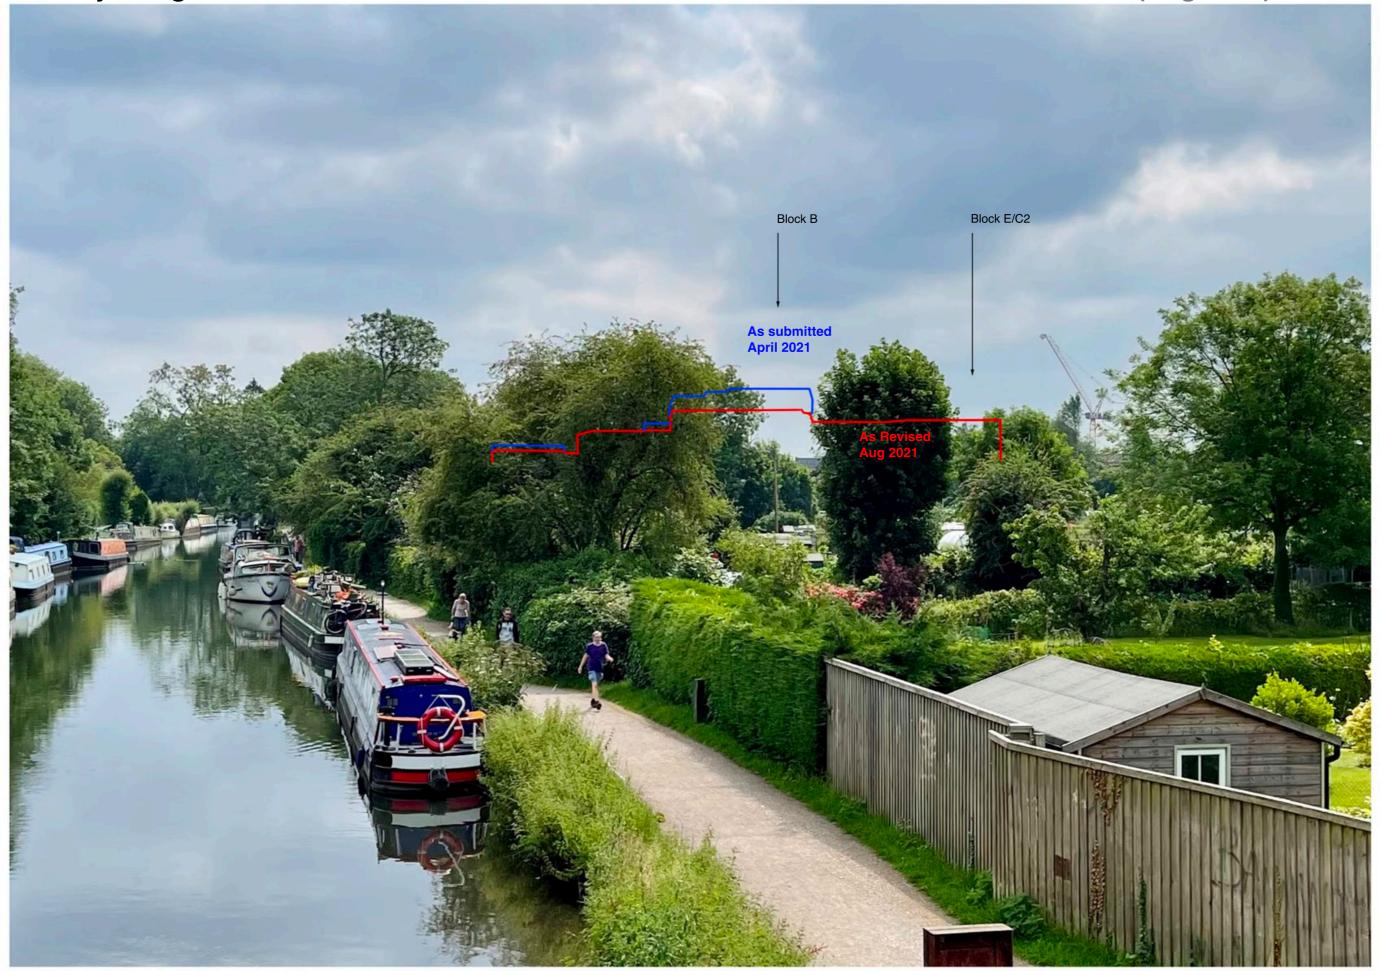

### As Revised (Aug 2021) View 7

From outside Victoria Park Nursery School.

The Wharf
Existing View 8

From the River Kennet towpath beside Victoria Park.

The Wharf

As Submitted (April 2021) View 8

From the River Kennet towpath beside Victoria Park.

**The Wharf** As Revised (Aug 2021) View 8 Block B Block A As submitted April 2021

From the River Kennet towpath beside Victoria Park.

A339 River Bridge Existing View 9

Looking over the bridge towards the Wharf