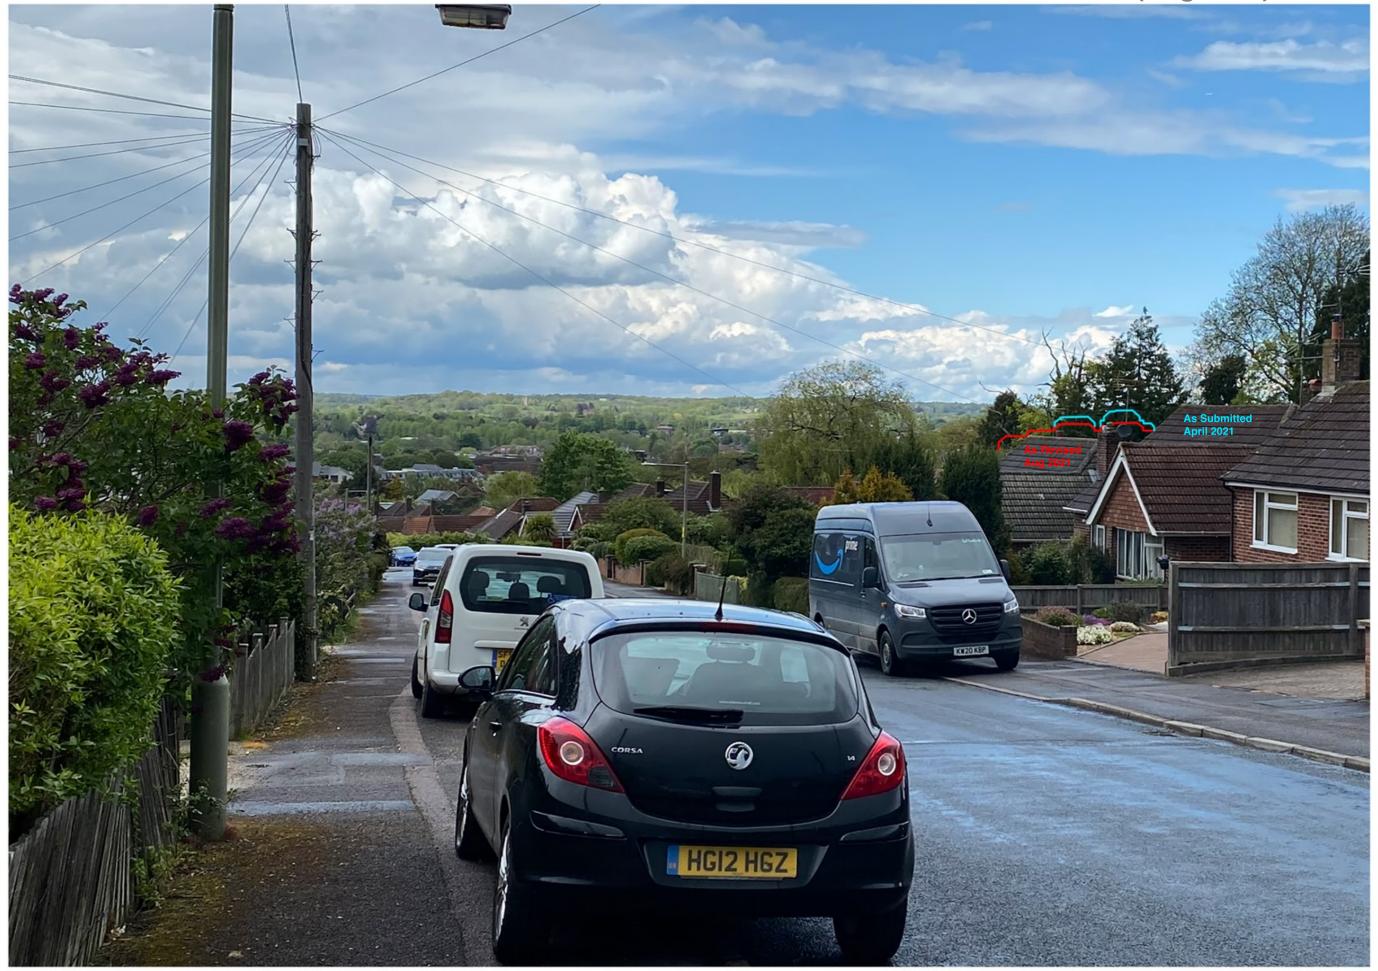

#### **Russell Road Junction With Blenheim Road**

### **Existing View 26**

Looking across West Mills Allotments from the entrance drive, halfway between the allotment gates and Russell Road.

### As Submitted (April 2021) View 26

Looking across West Mills Allotments from the entrance drive, halfway between the allotment gates and Russell Road.

#### **Russell Road Junction With Blenheim Road**

Monkey Bridge Existing View 27

Standing on the Monkey Bridge that connects Northcroft Park and Russell Road.