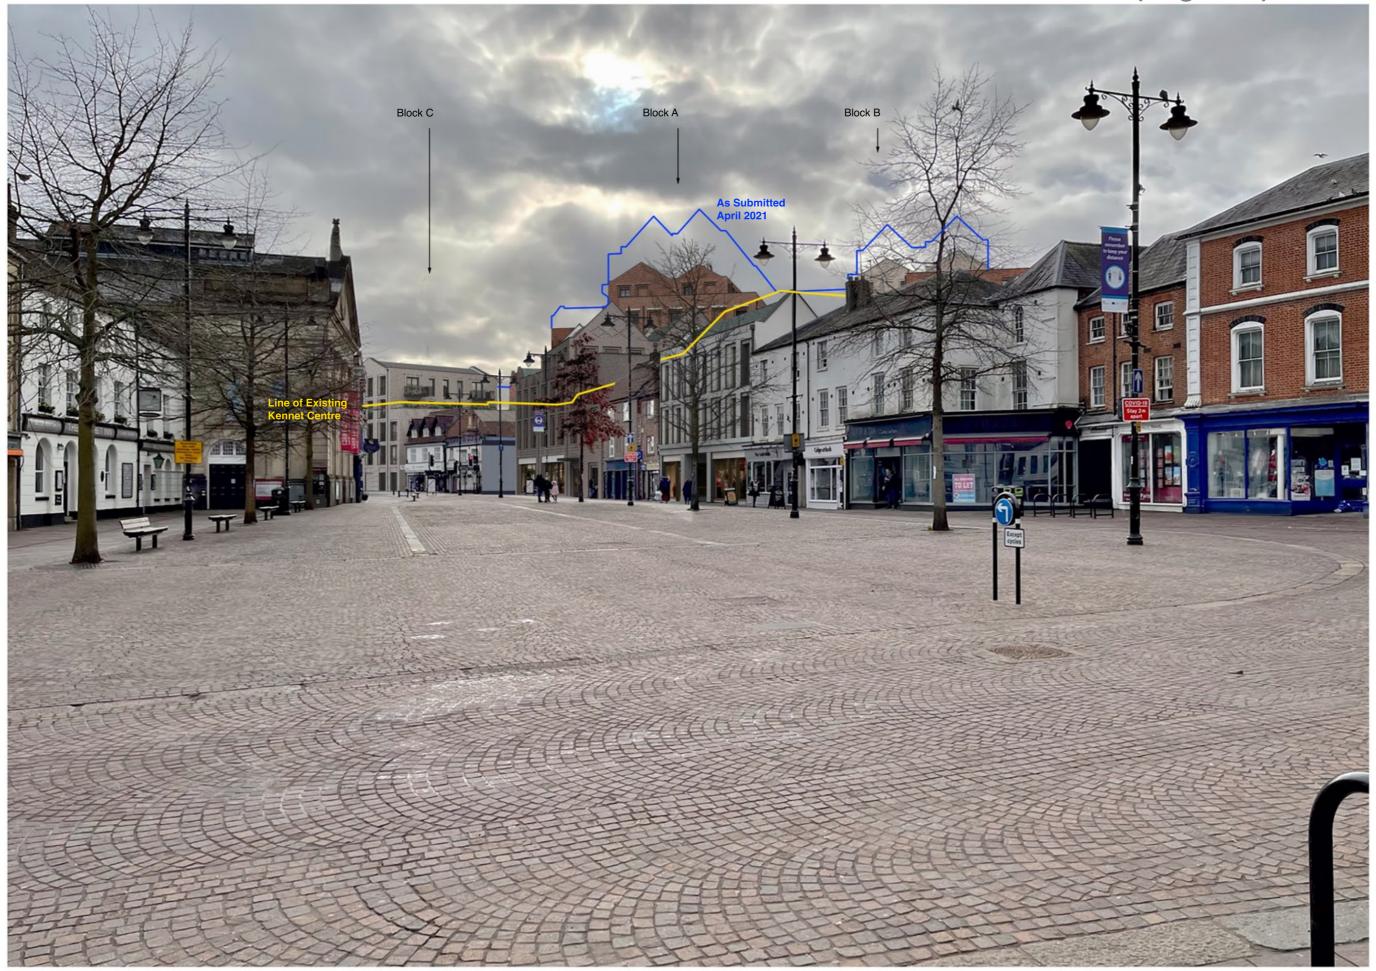

#### 3. AS REVISED (AUGUST 2021)

The scheme remains predominantly identical to that submitted, but the main change which is relevant to these images is a reduction in height of the tallest blocks. Block A is reduced to nine storeys high and Block B also becomes nine storeys.

Some images only show the outline shape of the buildings. This is shown as a red line. The submitted design is superimposed as a blue outline to easily compare the two designs. Additionally we have shown the outline of the existing Kennet Centre as a yellow line to provide a comparison with the height of the existing buildings which will be demolished..

#### As Revised (Aug 2021) View 4

Corn Exchange Existing View 5

From the centre of Market Place.

**Corn Exchange** 