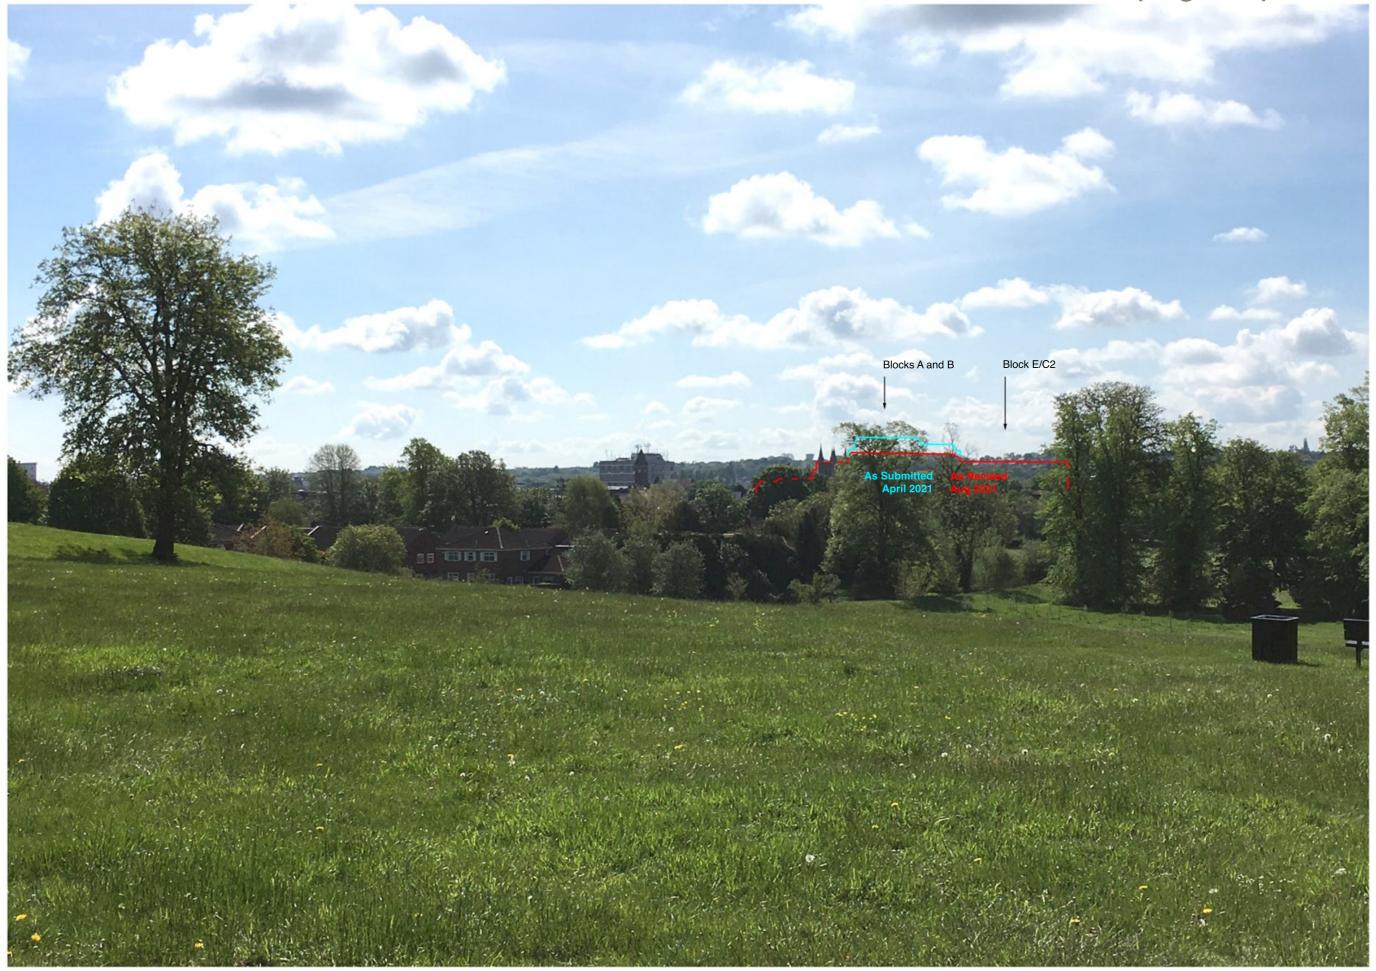

### **Goldwell Park**

### As Submitted (April 2021) View 31

Standing against the isolated tree near the Speen Lane entrance.

### As Revised (Aug 2021) View 31

Standing against the isolated tree near the Speen Lane entrance.

Donnington Castle Existing View 32

By the path from the car park to the castle.