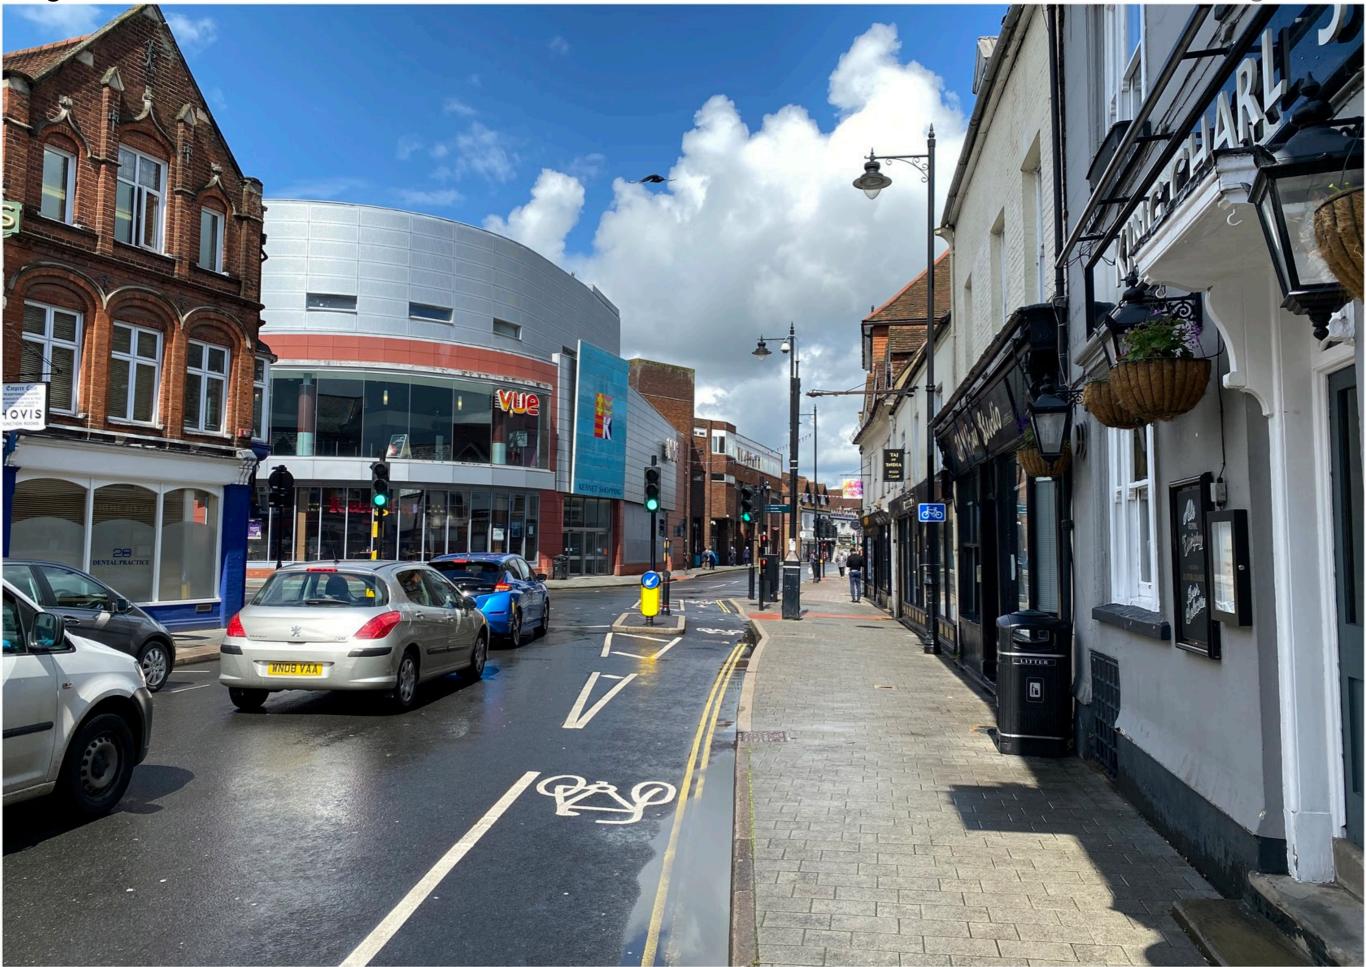

Setting at rear of 33-34 Cheap Street & Catherine Wheel pub

**Elephant At The Market** 

**Existing View 17** 

Standing outside the Elephant At The Market pub looking south.

# **Elephant At The Market**

# As Submitted (April 2021) View 17

Standing outside the Elephant At The Market pub looking south.

**Elephant At The Market** 

As Revised (Aug 2021) View 17 Block G Block C

Kennet Centre Newbury Redevelopment. Accurate Visual Representations by Anderson Terzić. Aug 2021