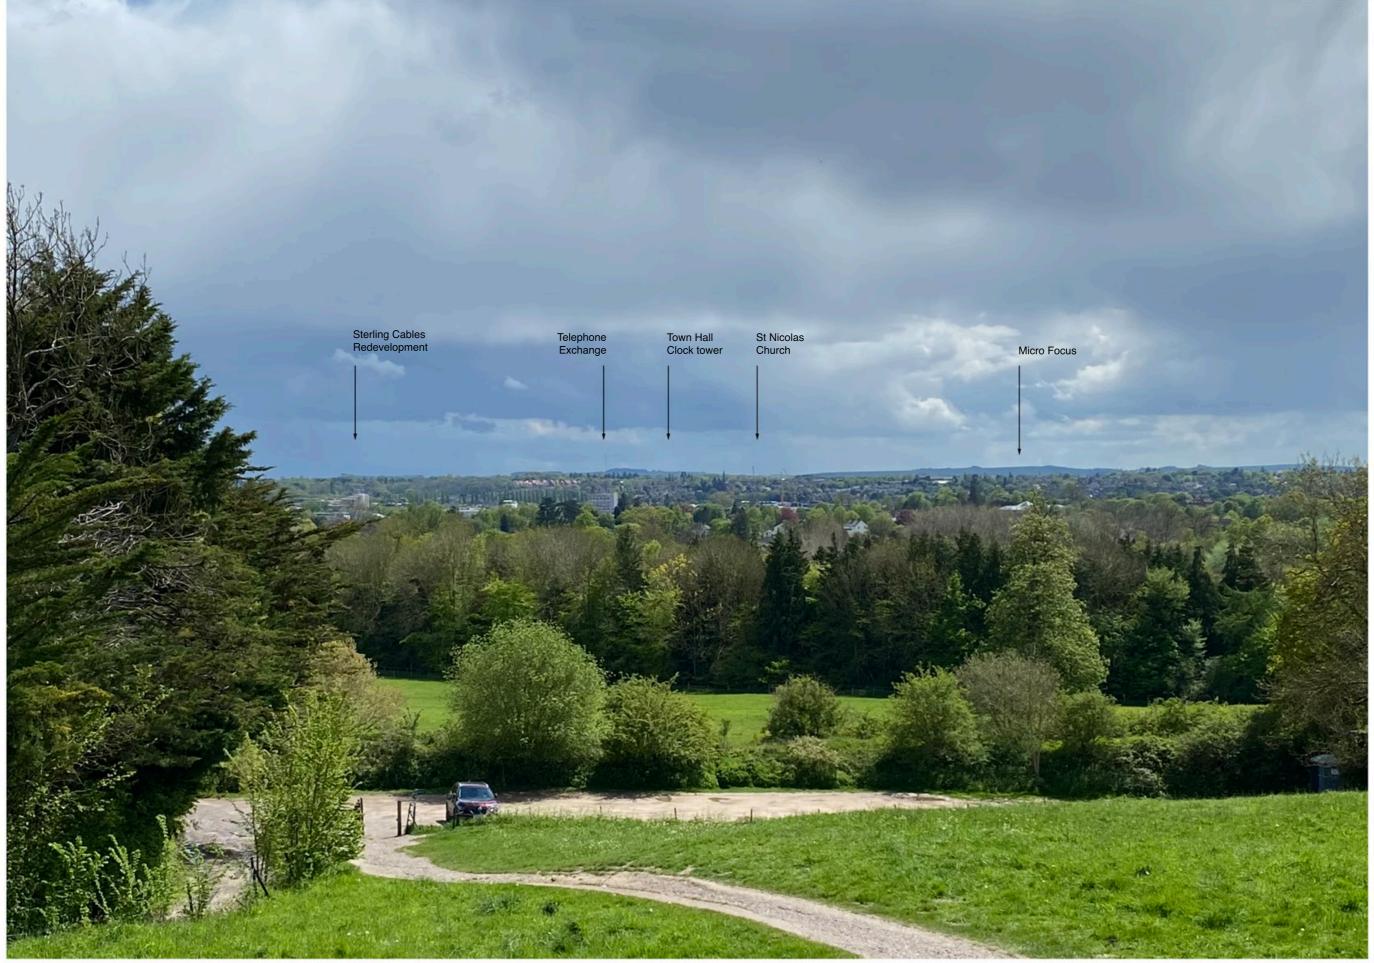

entrance to Northcroft Lane West Car Park.

# As Submitted (April 2021) View 29



Standing opposite the entrance to Northcroft Lane West Car Park.



Standing opposite the entrance to Northcroft Lane West Car Park.

Northcroft Lane Existing View 30



Standing opposite 5 Northcroft Lane.

# As Submitted (April 2021) View 30



Standing opposite 5 Northcroft Lane.



Standing opposite 5 Northcroft Lane.

Goldwell Park Existing View 31



Standing against the isolated tree near the Speen Lane entrance.

### **Goldwell Park**

### As Submitted (April 2021) View 31



Standing against the isolated tree near the Speen Lane entrance.

### **Goldwell Park**

### As Revised (Aug 2021) View 31



Standing against the isolated tree near the Speen Lane entrance.

Donnington Castle Existing View 32



By the path from the car park to the castle.

# **Donnington Castle**



By the path from the car park to the castle.

# **Donnington Castle**



By the path from the car park to the castle.