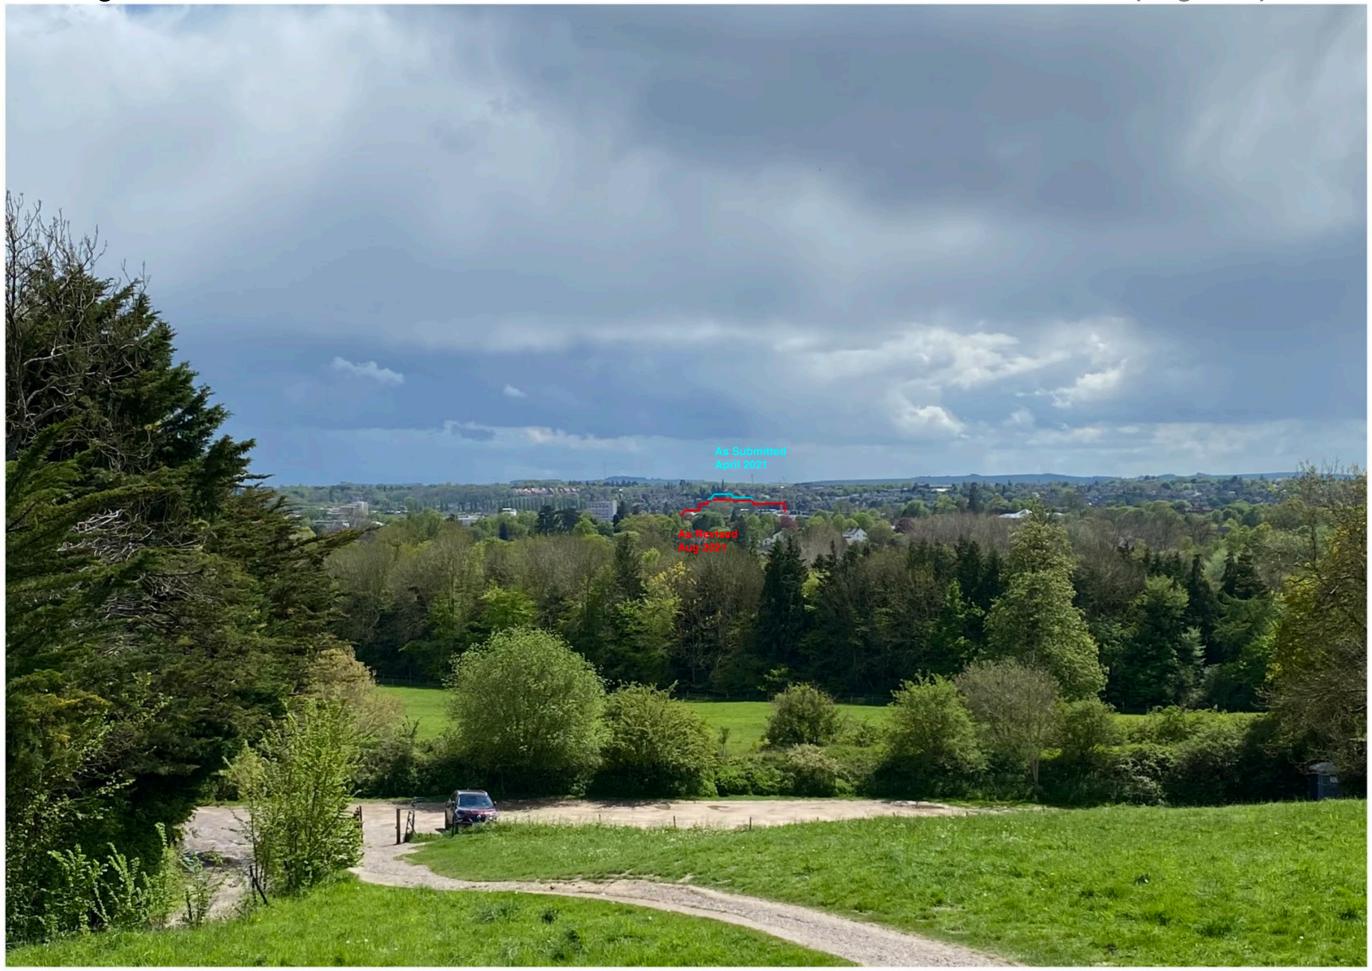

.



Standing opposite the entrance to Northcroft Lane West Car Park.

Northcroft Lane Existing View 30



Standing opposite 5 Northcroft Lane.

# As Submitted (April 2021) View 30



Standing opposite 5 Northcroft Lane.



Standing opposite 5 Northcroft Lane.

Goldwell Park Existing View 31



Standing against the isolated tree near the Speen Lane entrance.

### **Goldwell Park**

### As Submitted (April 2021) View 31



Standing against the isolated tree near the Speen Lane entrance.

### **Goldwell Park**

### As Revised (Aug 2021) View 31



Standing against the isolated tree near the Speen Lane entrance.

Donnington Castle Existing View 32



By the path from the car park to the castle.

# **Donnington Castle**



By the path from the car park to the castle.

# **Donnington Castle**



By the path from the car park to the castle.