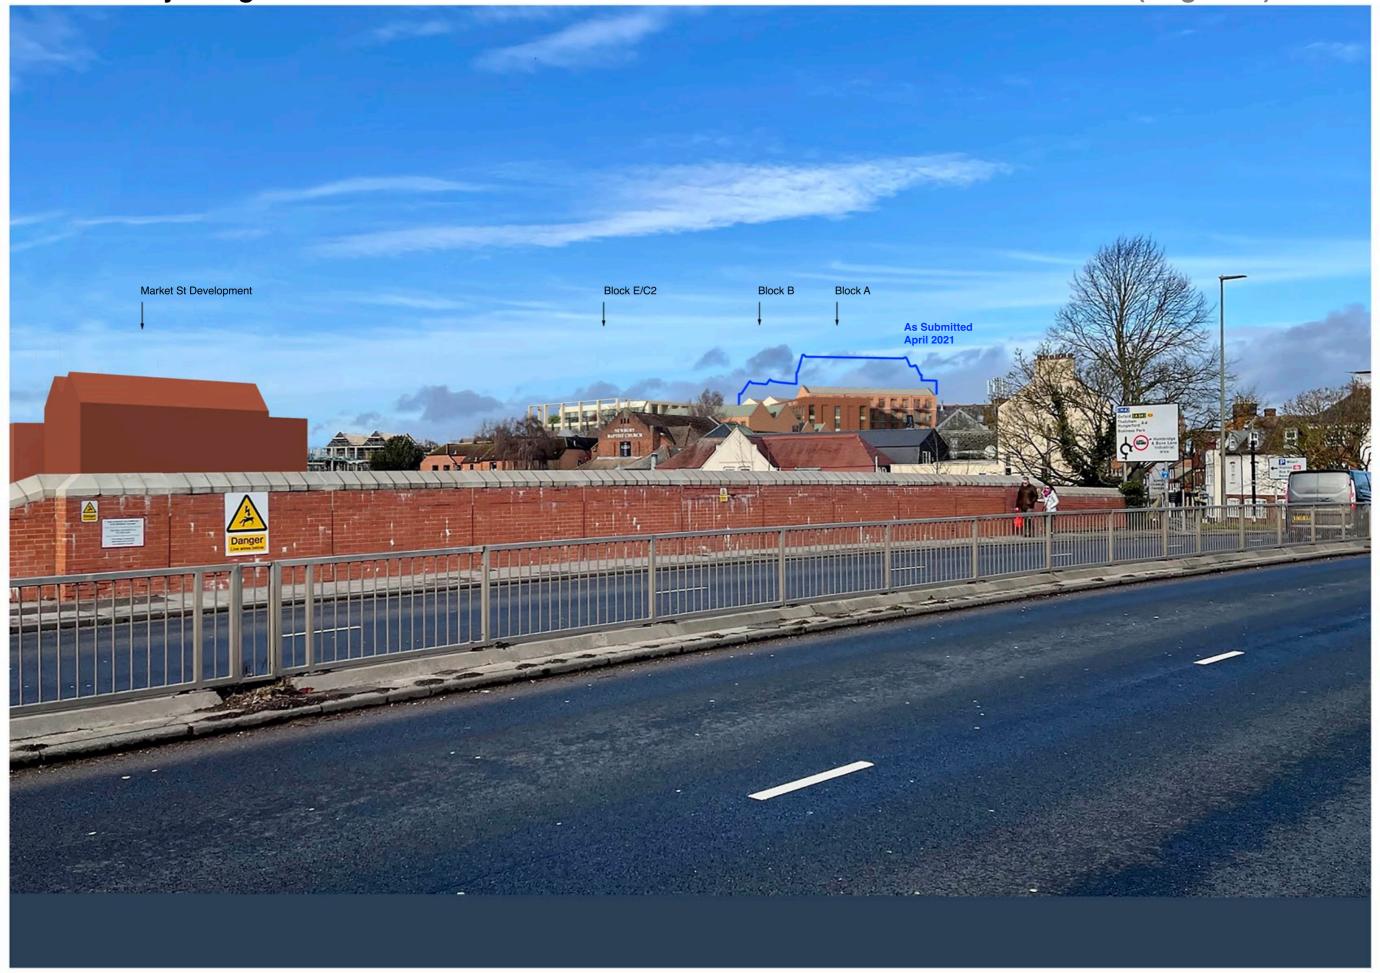

#### As Revised (Aug 2021) View 21

Standing against the corner of 118 Bartholomew St (Jones Robinson).

**St Nicolas Churchyard** 

**Existing View 22** 

At the north-east corner of the church.

#### 2. AS SUBMITTED (APRIL 2021)

This shows the design as submitted in the planning application. The design consists of several blocks of varying shape and height, the highest being Block A which is eleven storeys and Block B which is ten storeys.

Some images only show the outline shape of the buildings. This is shown as a blue line.