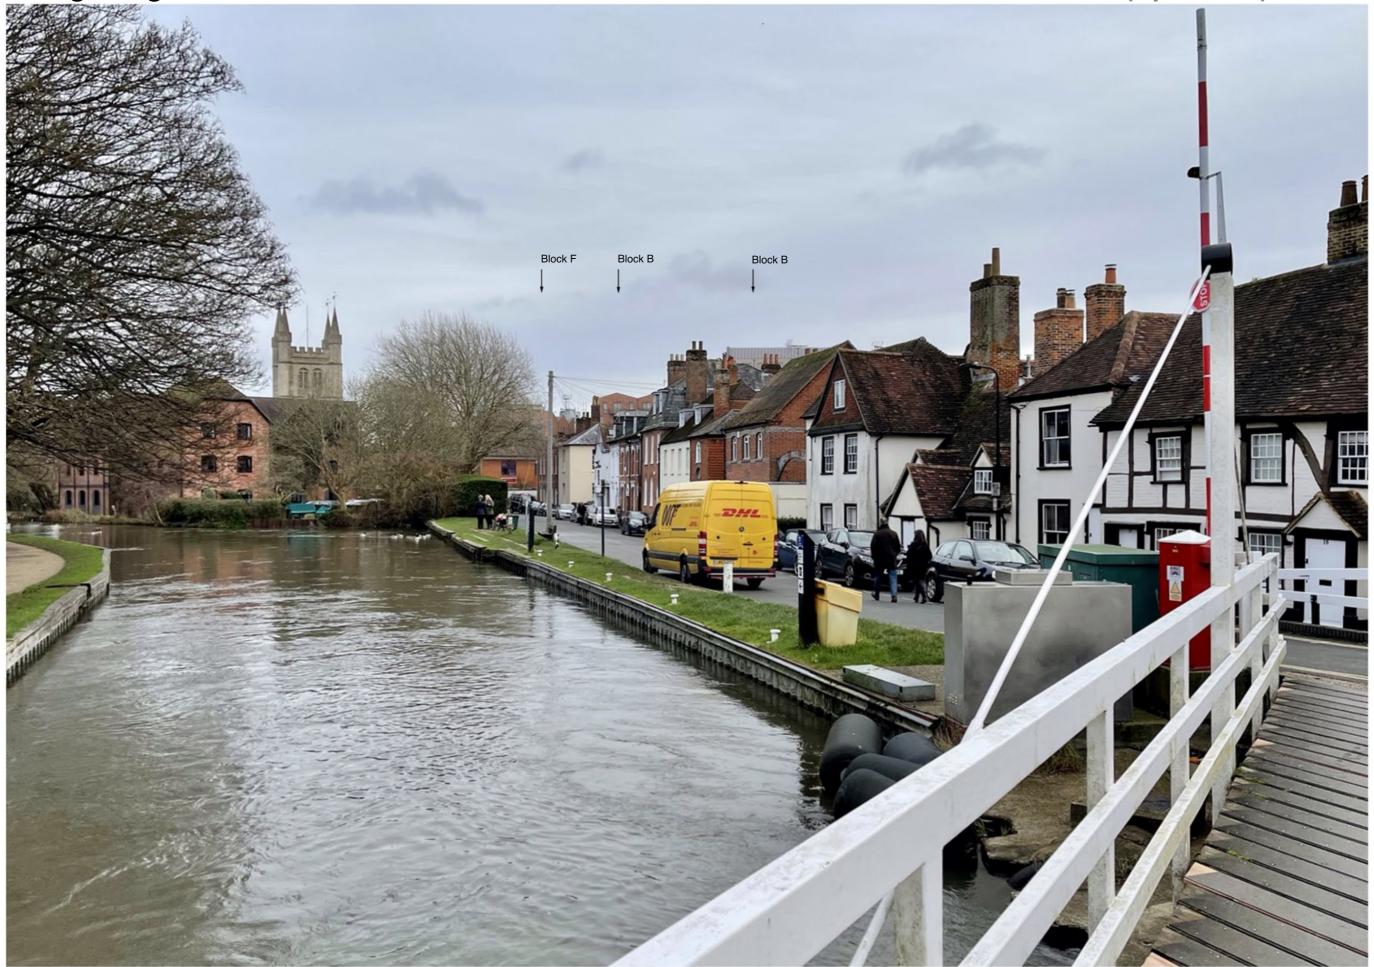

#### As Submitted (April 2021) View 2

Looking over the river bridge and through to Bartholomew Street.