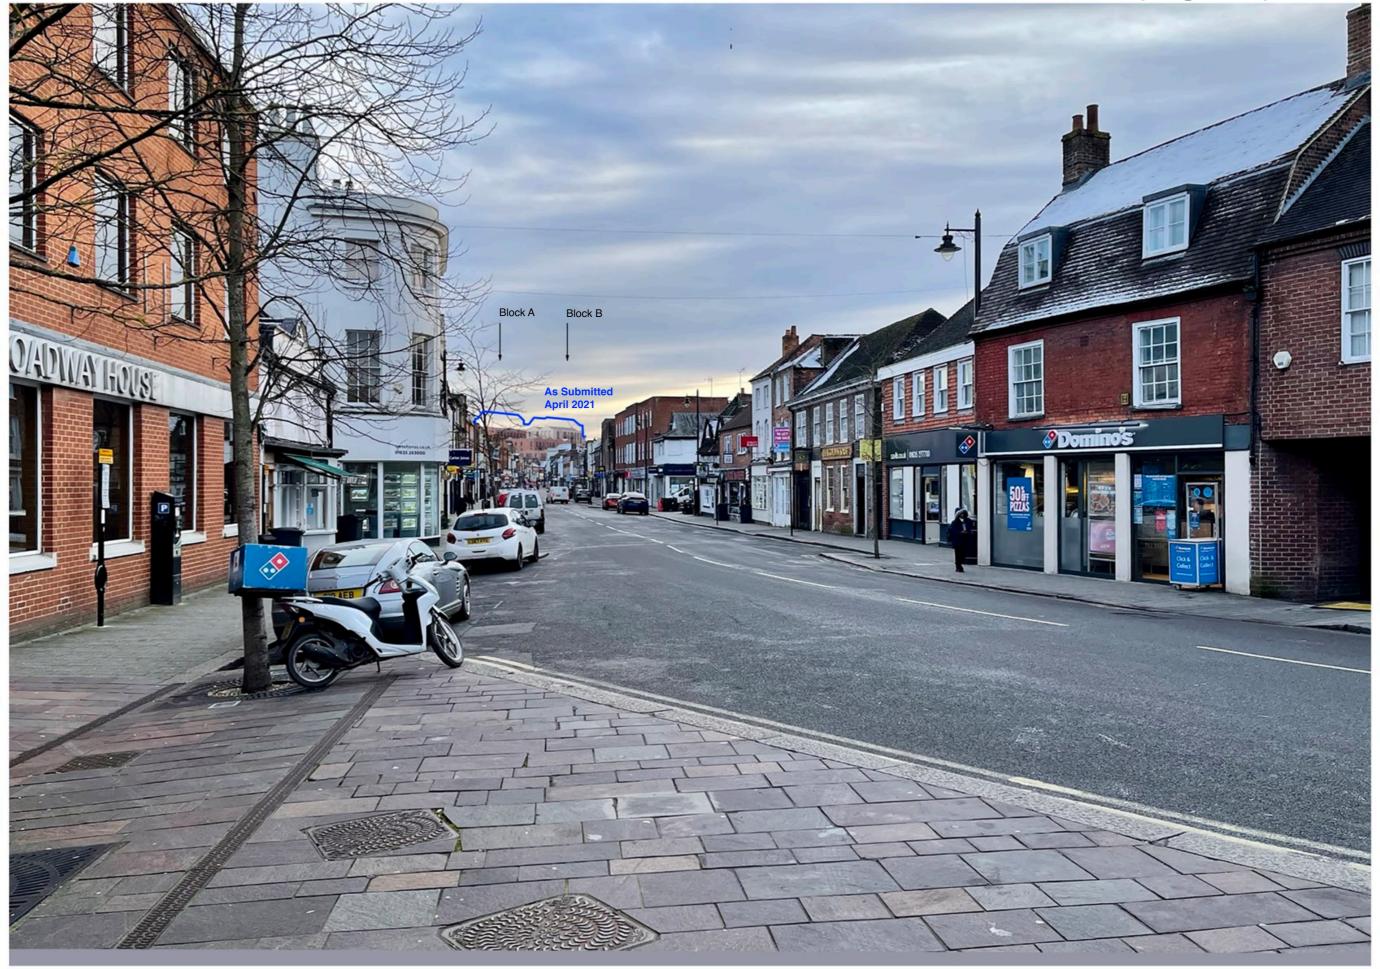

Some images only show the outline shape of the buildings. This is shown as a blue line.

Some images only show the outline shape of the buildings. This is shown as a red line. The submitted design is superimposed as a blue outline to easily compare the two designs. Additionally we have shown the outline of the existing Kennet Centre as a yellow line to provide a comparison with the height of the existing buildings which will be demolished..

#### **Northbrook Street**

#### As Revised (Aug 2021) View 2

Looking over the river bridge and through to Bartholomew Street.

**Bridge Street** 

**Existing View 3** 

Looking down Bartholomew Street from the corner of Bridge Street and Mansion House Street.