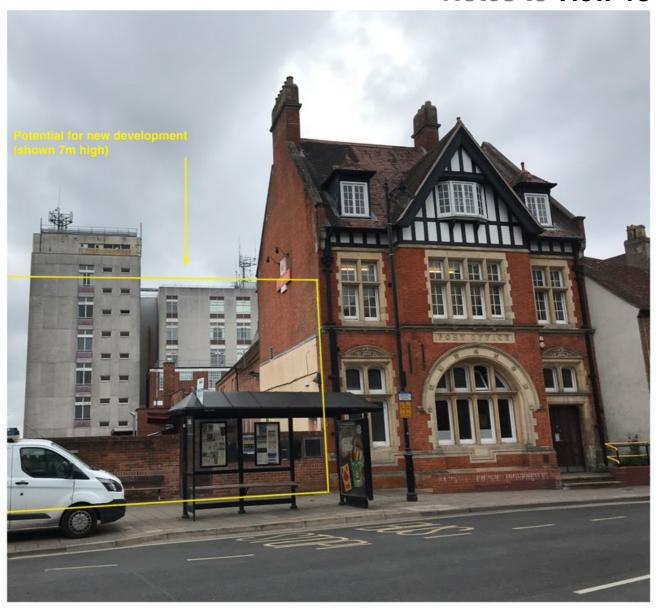

#### **Notes to View 18**

BT Building and former Post Office

#### **Cumulative effect of potential future development**

Our clients, Lochailort Newbury, have identified the west end of the Royal Mail car park, with frontage to Cheap Street, as a likely redevelopment site and asked us to show the cumulative effect of such a development. We have shown a notional building 7m high to be indicative of a two storey building.

Bear Lane Existing View 18

Standing between the 'in' and 'out' entrances to the Royal Mail car park.