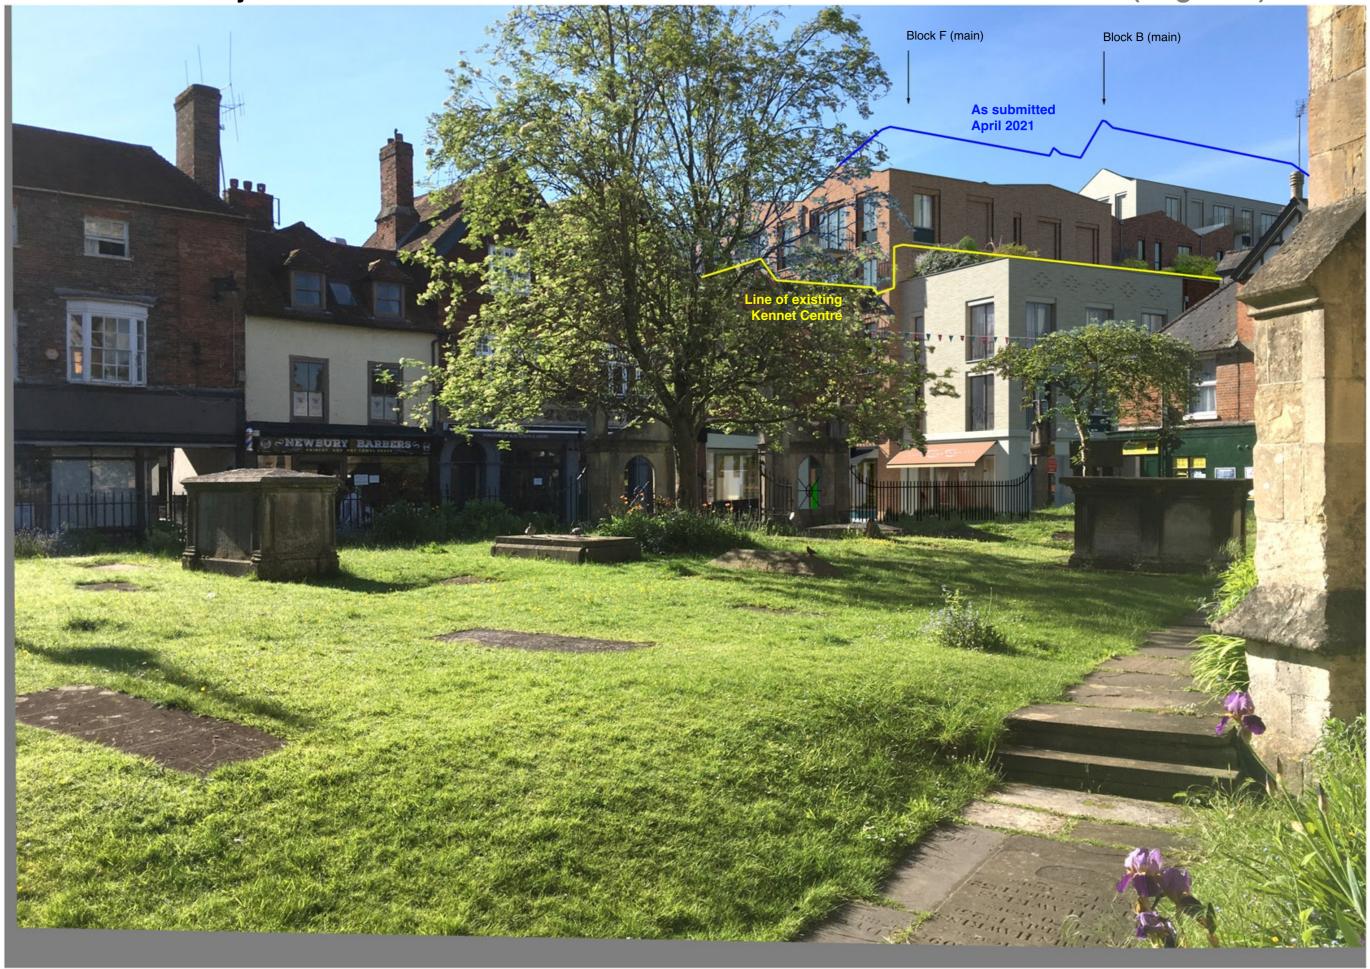

# **Bridge Street**

#### As Submitted (April 2021) View 3

Looking down Bartholomew Street from the corner of Bridge Street and Mansion House Street.

**Bridge Street** 

As Revised (Aug 2021) View 3

Looking down Bartholomew Street from the corner of Bridge Street and Mansion House Street.