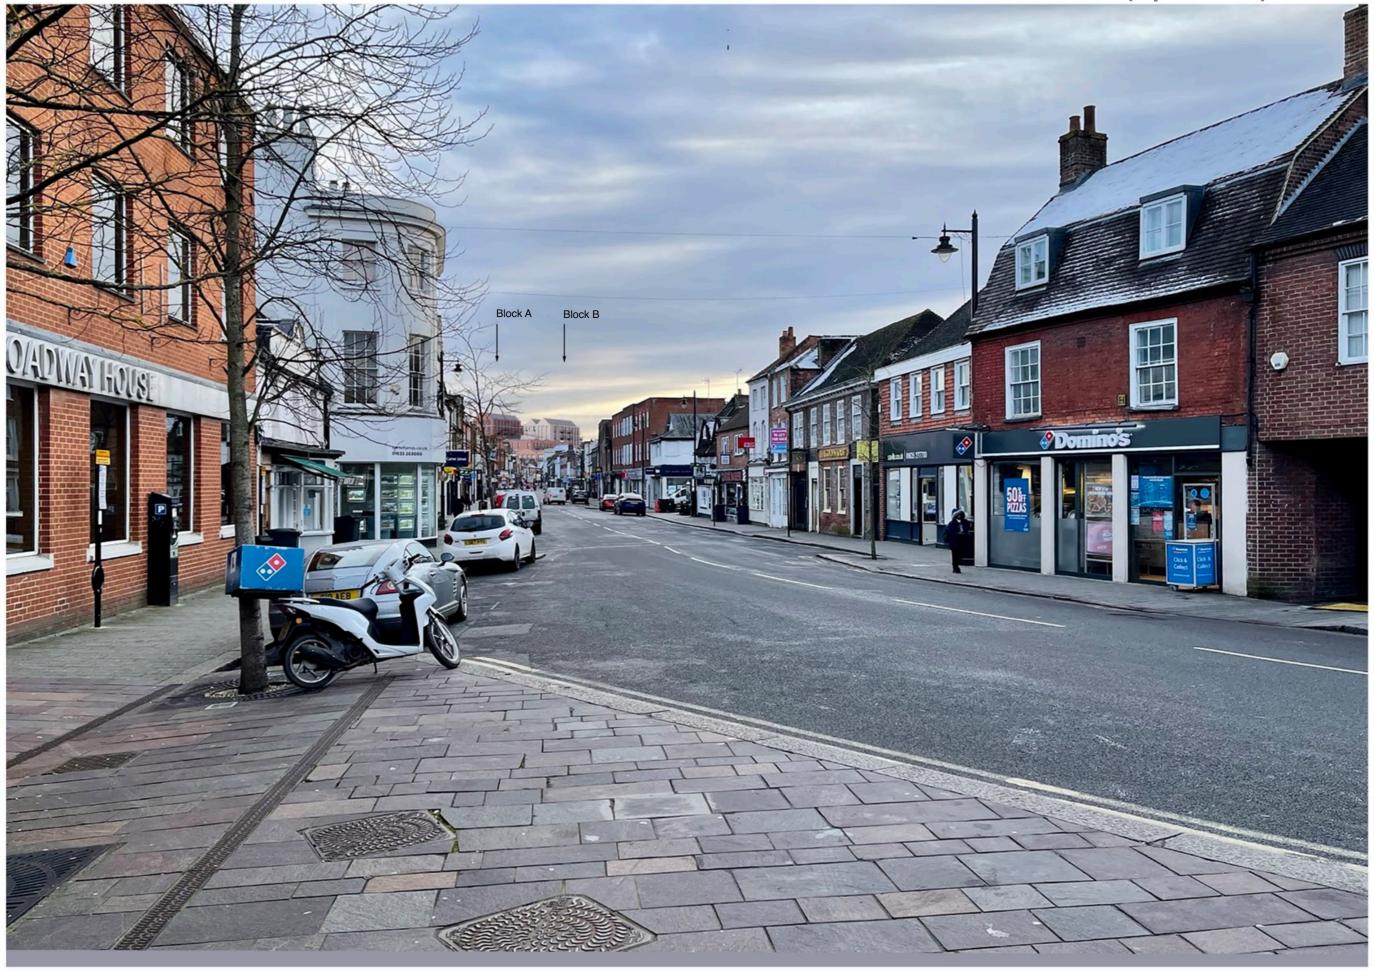

#### 2. AS SUBMITTED (APRIL 2021)

This shows the design as submitted in the planning application. The design consists of several blocks of varying shape and height, the highest being Block A which is eleven storeys and Block B which is ten storeys.

#### As Submitted (April 2021) View 2

Looking over the river bridge and through to Bartholomew Street.

#### **Northbrook Street**

#### As Revised (Aug 2021) View 2

Looking over the river bridge and through to Bartholomew Street.

**Bridge Street** 

**Existing View 3** 

Looking down Bartholomew Street from the corner of Bridge Street and Mansion House Street.