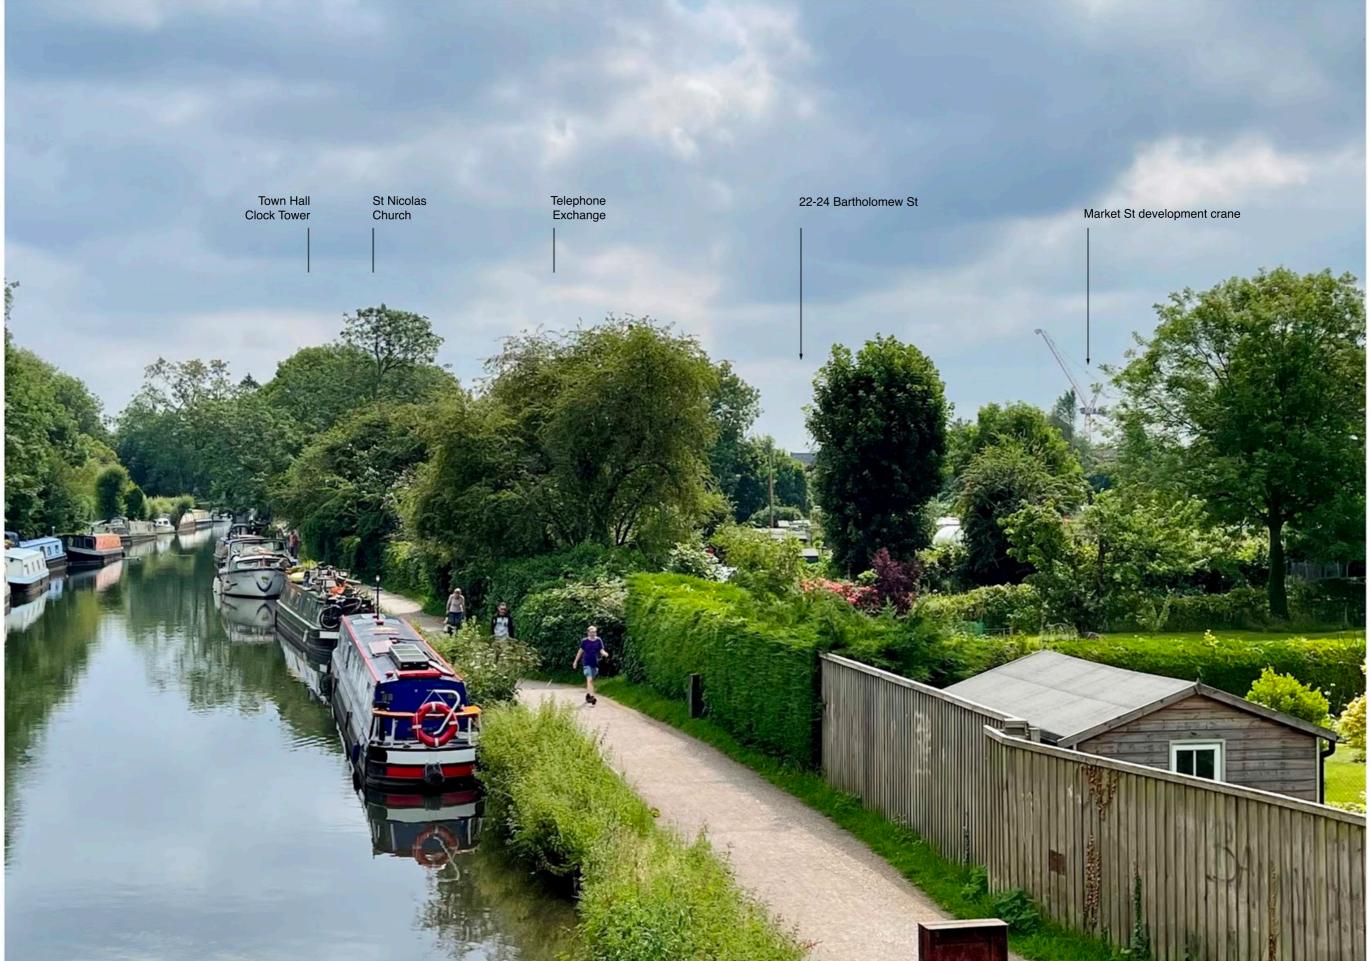

### As Revised (Aug 2021) View 7

From outside Victoria Park Nursery School.

The Wharf
Existing View 8

From the River Kennet towpath beside Victoria Park.

The Wharf

As Submitted (April 2021) View 8

From the River Kennet towpath beside Victoria Park.

**The Wharf** As Revised (Aug 2021) View 8 Block B Block A As submitted April 2021

From the River Kennet towpath beside Victoria Park.

A339 River Bridge Existing View 9

Looking over the bridge towards the Wharf