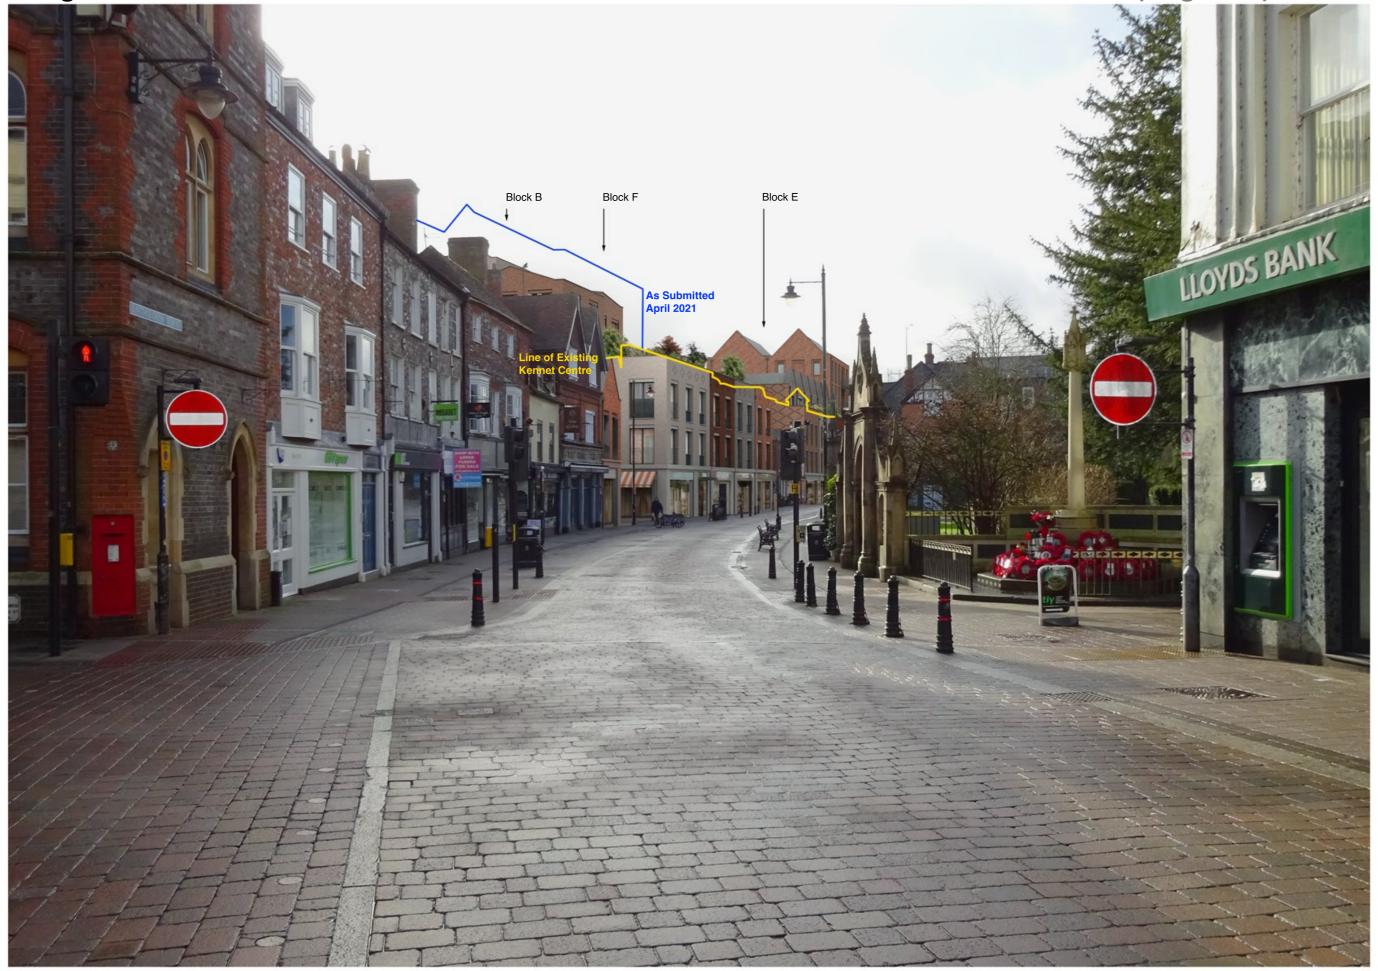

#### **Junction of Market St and Bartholomew St**

#### As Submitted (April 2021) View 21

Standing against the corner of 118 Bartholomew St (Jones Robinson).