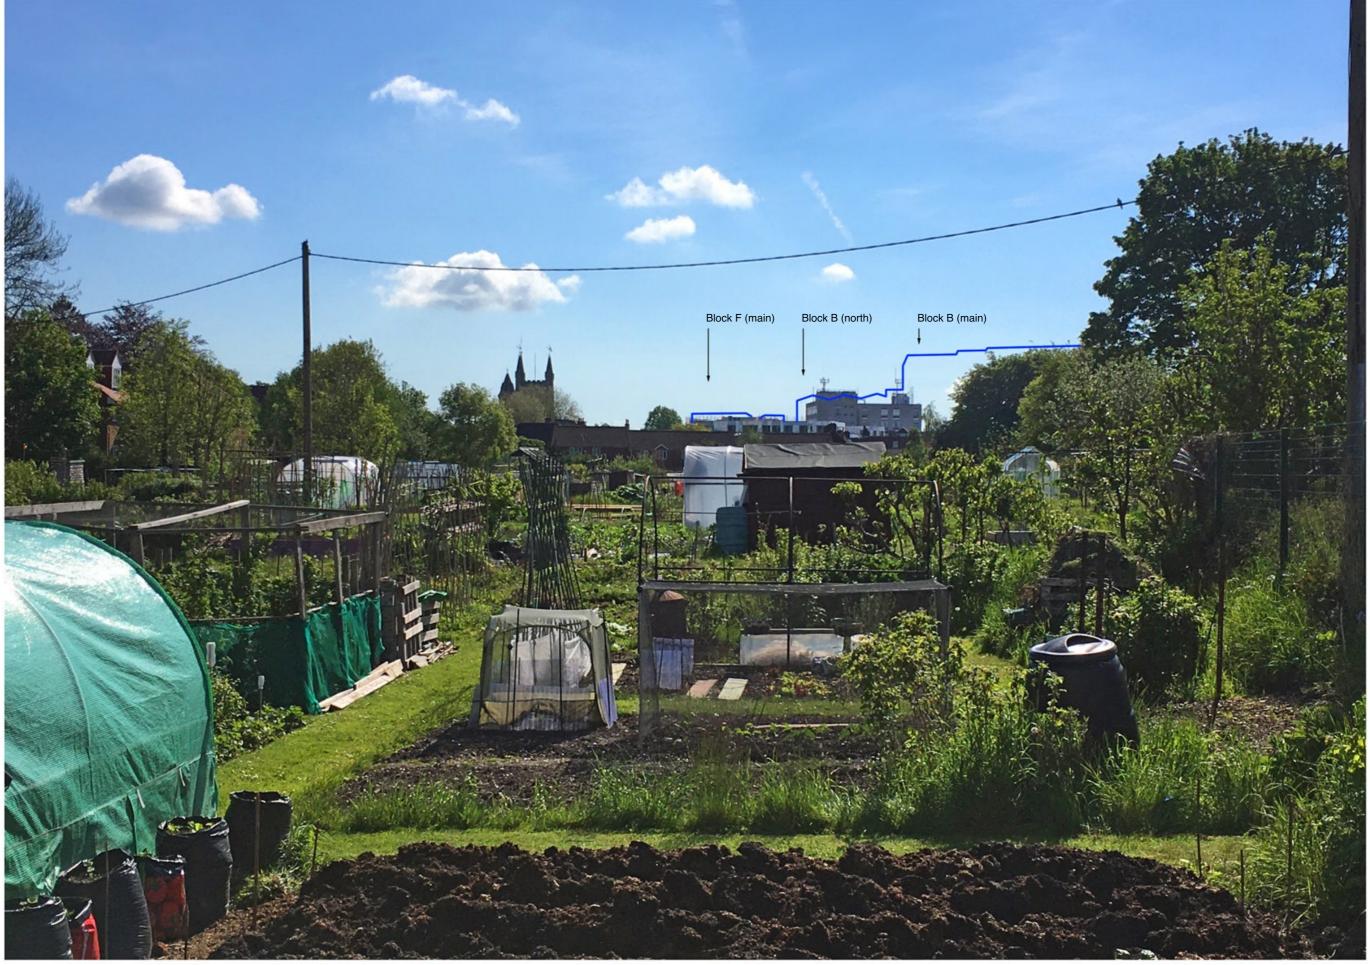

**Race Course Approach Road** 

### **Woodlands View**

### **Existing View 24**

Standing at the junction of Great Crescent and Woodlands View, looking over the roofs of Ascot Close.

### As Submitted (April 2021) View 24

Standing at the junction of Great Crescent and Woodlands View, looking over the roofs of Ascot Close.

# **Woodlands View**

Standing at the junction of Great Crescent and Woodlands View, looking over the roofs of Ascot Close.