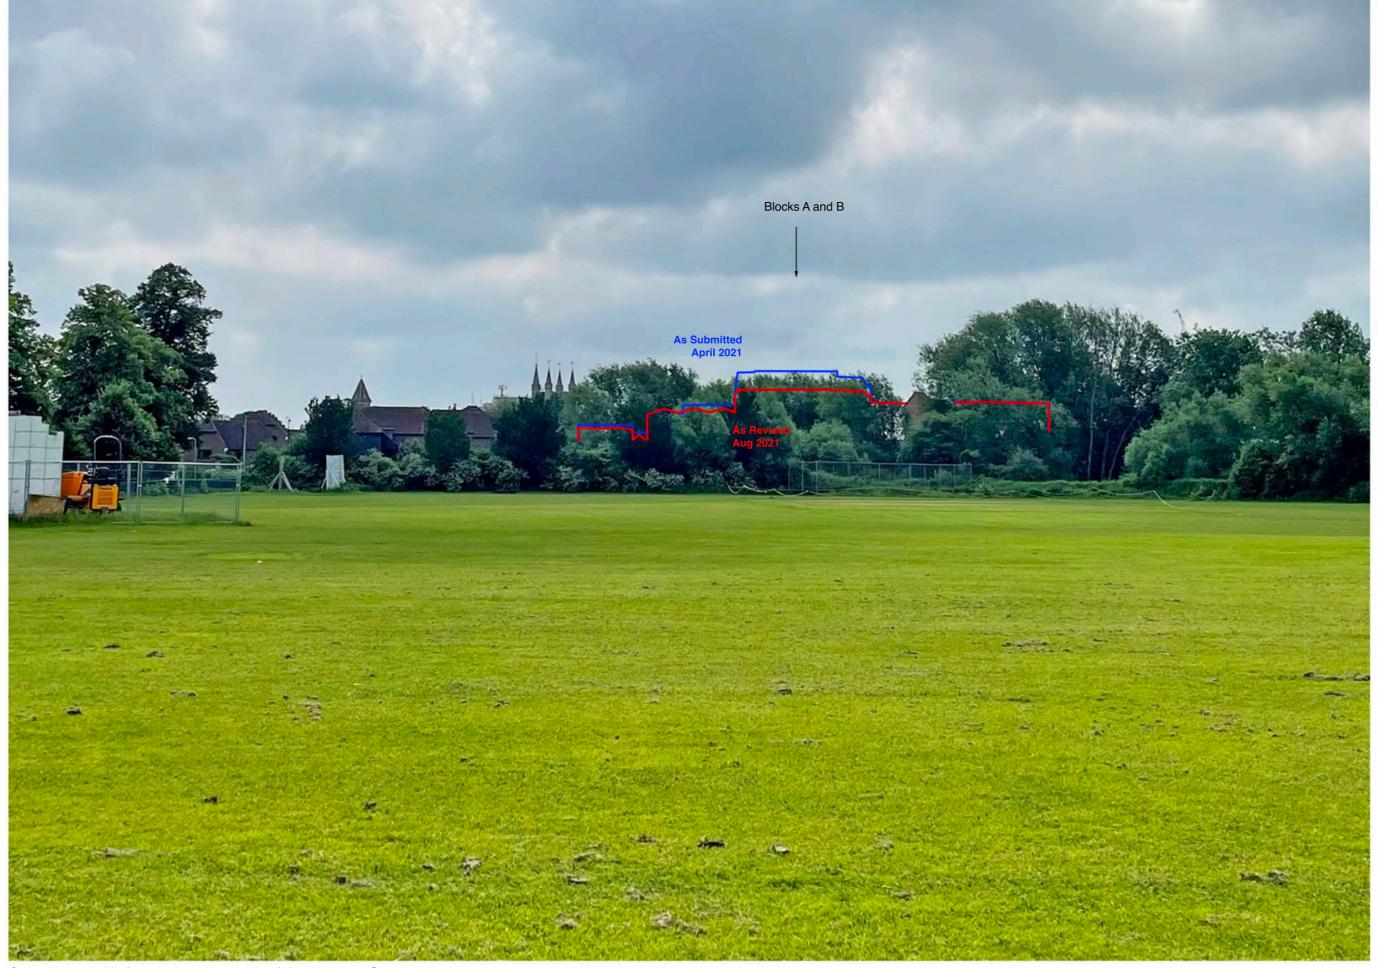

### As Revised (Aug 2021) View 7

From outside Victoria Park Nursery School.

The Wharf
Existing View 8

From the River Kennet towpath beside Victoria Park.

The Wharf

As Submitted (April 2021) View 8

From the River Kennet towpath beside Victoria Park.