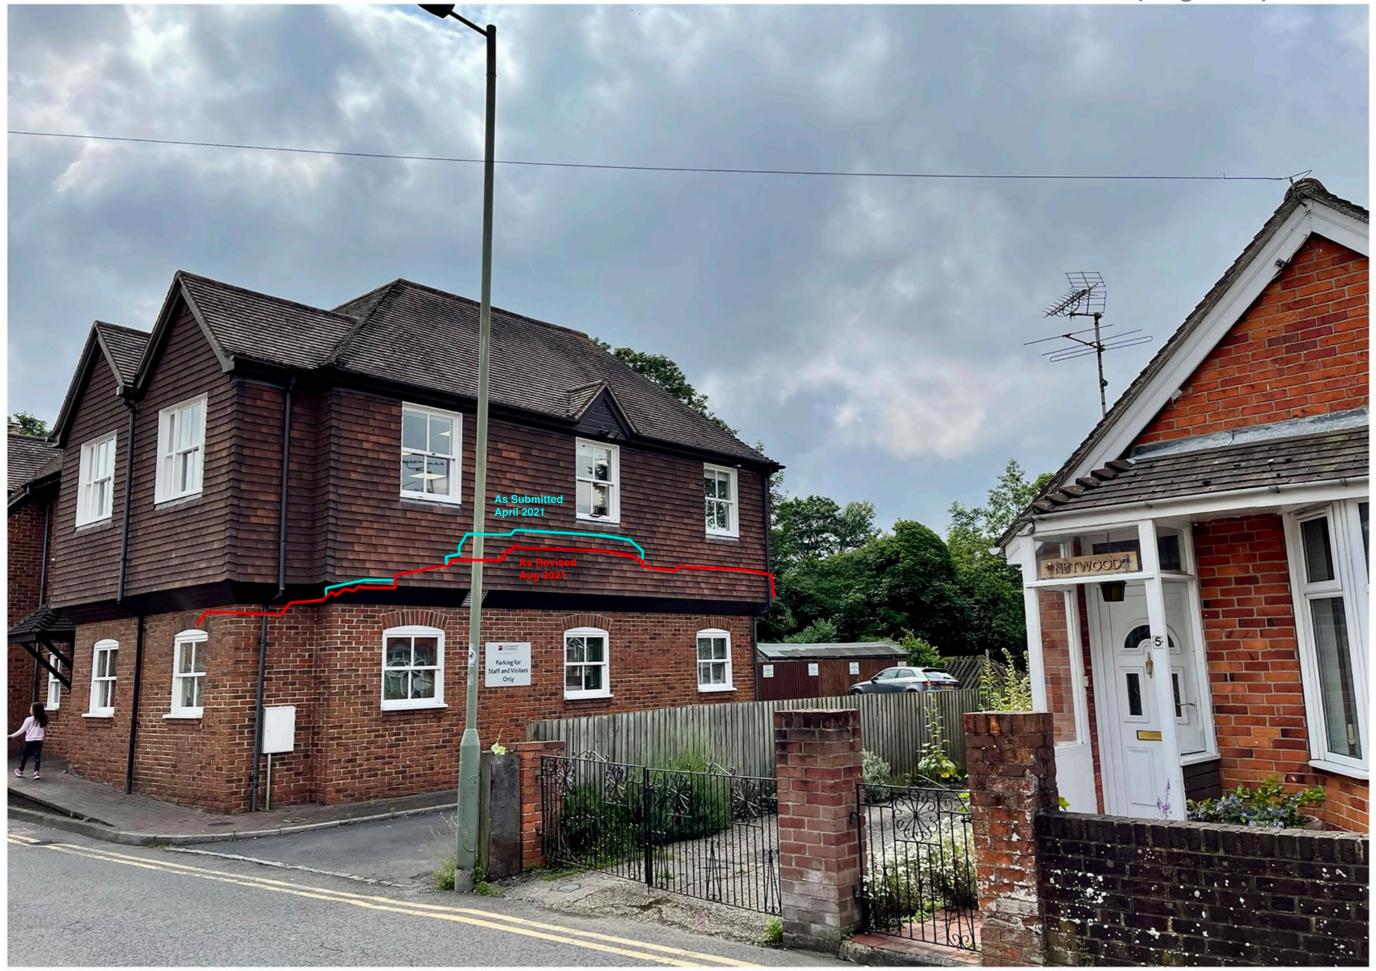

# As Submitted (April 2021) View 30

Standing opposite 5 Northcroft Lane.

Standing opposite 5 Northcroft Lane.

Goldwell Park Existing View 31

Standing against the isolated tree near the Speen Lane entrance.