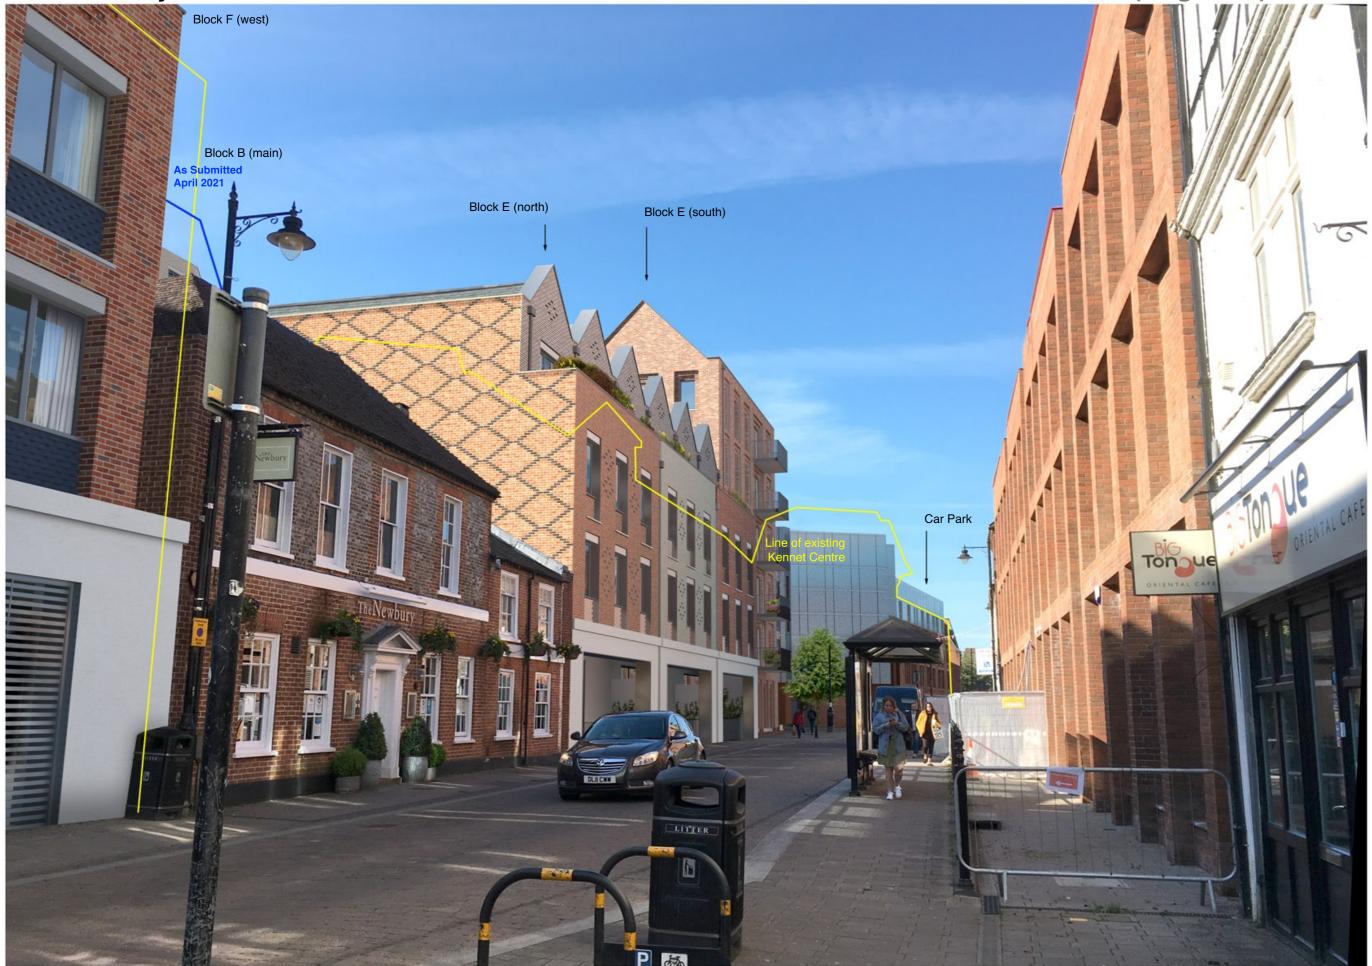

Some images only show the outline shape of the buildings. This is shown as a red line. The submitted design is superimposed as a blue outline to easily compare the two designs. Additionally we have shown the outline of the existing Kennet Centre as a yellow line to provide a comparison with the height of the existing buildings which will be demolished..

# **Bartholomew Street**

# As Submitted (April 2021) View 12

At the junction with Craven Road.

#### **Bartholomew Street**

#### As Revised (Aug 2021) View 12

At the junction with Craven Road.

**Swing Bridge** 

**Existing View 13** 

Looking along West Mills to St Nicolas Church.