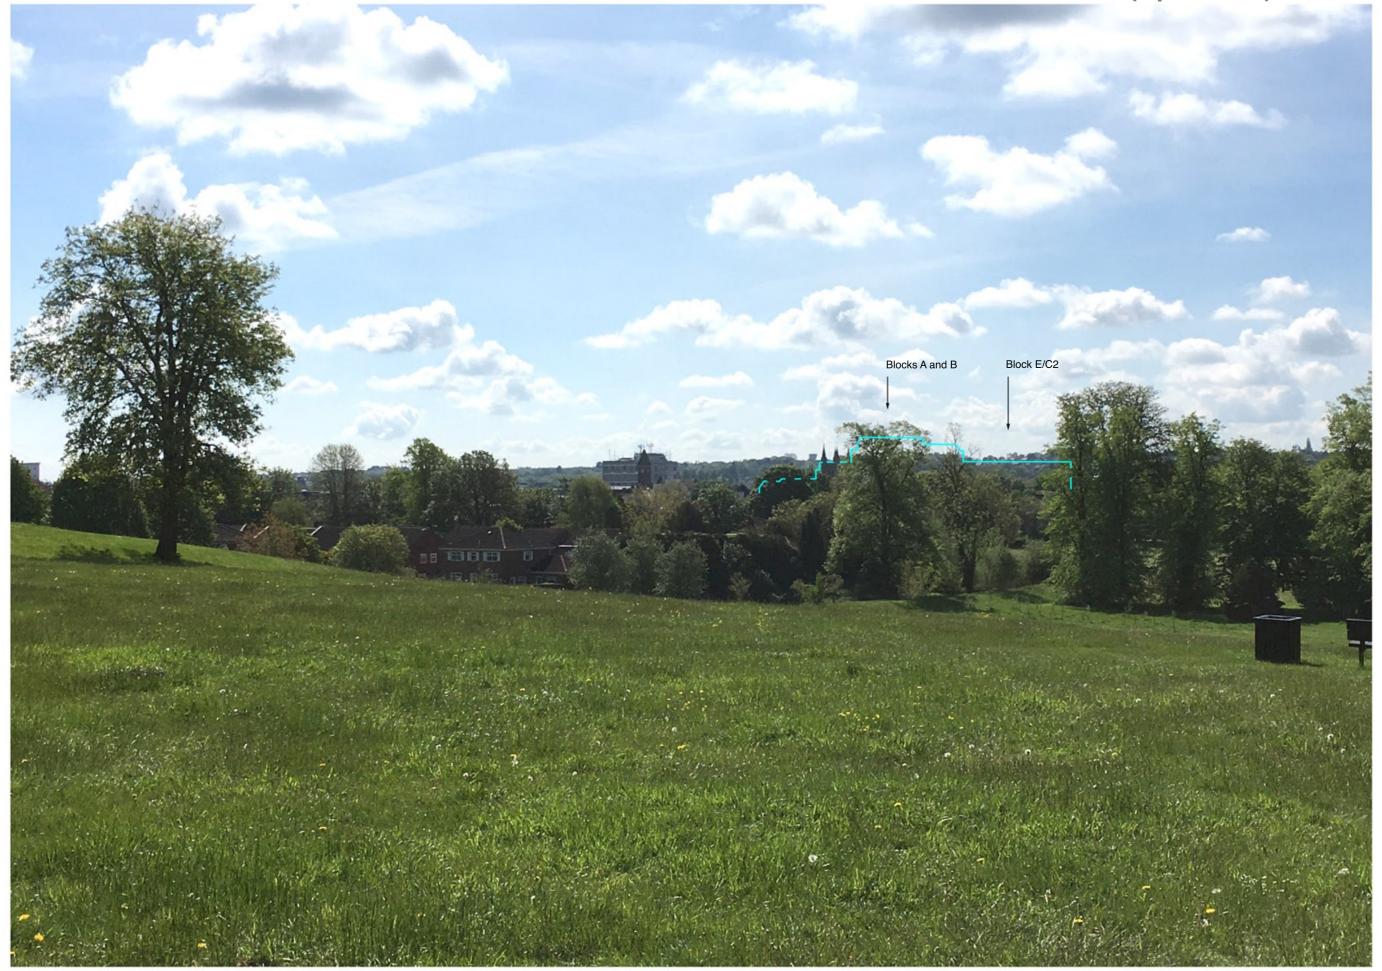

### **Goldwell Park**

### As Submitted (April 2021) View 31

Standing against the isolated tree near the Speen Lane entrance.

### As Revised (Aug 2021) View 31

Standing against the isolated tree near the Speen Lane entrance.

Donnington Castle Existing View 32

By the path from the car park to the castle.