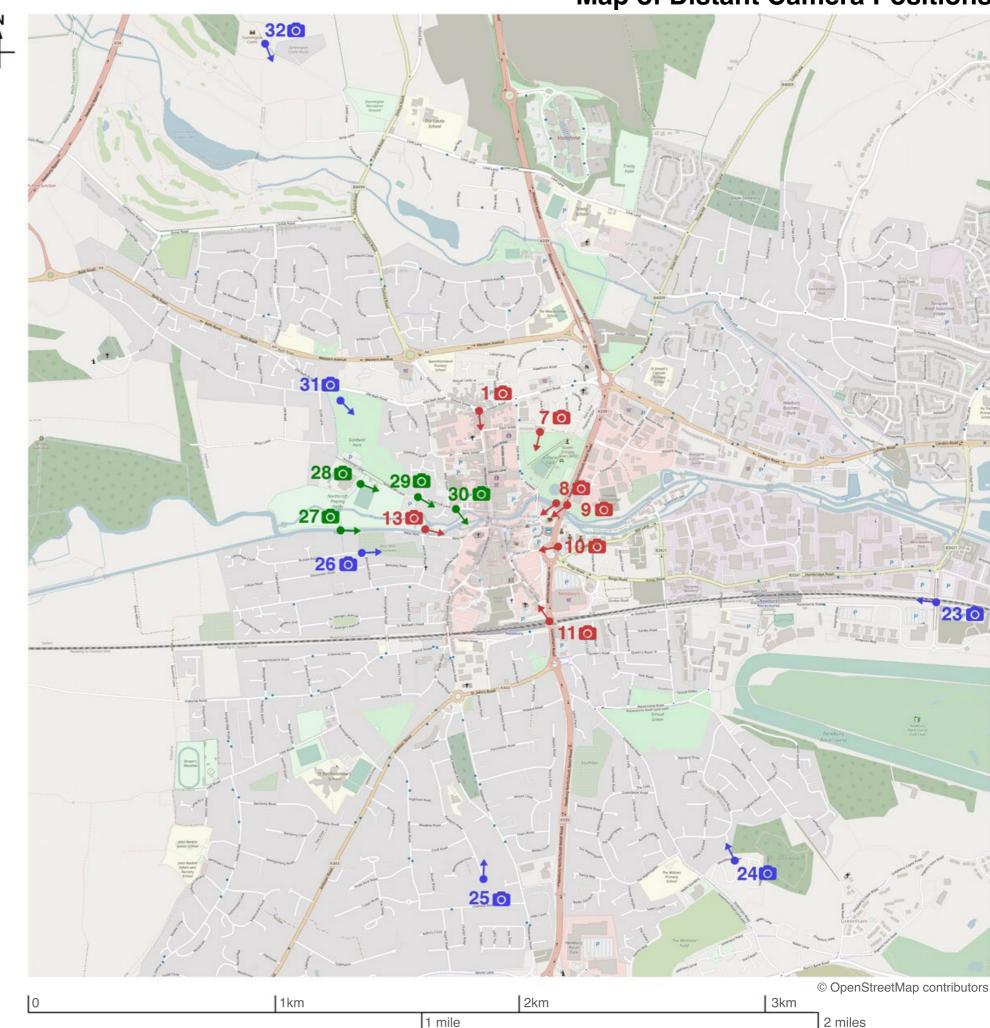

#### **Map of Distant Camera Positions**

#### **Cameras**

- Images from our AVR report dated Feb 2021, submitted April 2021. Viewpoints selected by Lochailort Newbury Ltd.
- Images requested by Newbury Town Council.
- Images requested by West Berkshire Council Principal Conservation and Design Officer.

#### **Camera Data**

|    | View Location                            | Photographer   | Camera            | Image No                | Equivalent Lens    | HFOV<br>(deg) | Camera Pitch | Time  | Date        |
|----|------------------------------------------|----------------|-------------------|-------------------------|--------------------|---------------|--------------|-------|-------------|
| 1  | Clock Tower                              | Hugo Haig      | Iphone 12 Pro Max | IMG_0603                | wide angle         | 60            | level        | 15:40 | 25/Jan/2021 |
| 2  | Northbrook Street                        | Hugo Haig      | Iphone 12 Pro Max | IMG_0460                | G_0460 wide angle  |               | level        | 11:32 | 21/Jan/2021 |
| 3  | Bridge Street                            | David Anderson | Sony DSC-WX350    | DSC00097.jpg            | wide angle         | 60            | level        | 11:16 | 02/Feb/2021 |
| 4  | Market Place                             | Hugo Haig      | Iphone 12 Pro Max | IMG_0449                | wide angle         | 64            | level        | 12:54 | 22/Jan/2021 |
| 5  | Corn Exchange                            | Hugo Haig      | Iphone 12 Pro Max | IMG_0595 wide angle     |                    | 66            | level        | 15:25 | 25/Jan/2021 |
| 6  | Canal Walk                               | Hugo Haig      | Iphone 12 Pro Max | IMG_0453                | 53 wide angle      |               | level        | 11:17 | 21/Jan/2021 |
| 7  | Victoria Park                            | David Anderson | Sony DSC-WX350    | DSC00085.jpg wide angle |                    | 60            | level        | 10:39 | 02/Feb/2021 |
| 8  | The Wharf                                | Hugo Haig      | Iphone 12 Pro Max | IMG_0449 wide angle     |                    | 60            | level        | 11:14 | 21/Jan/2021 |
| 9  | A339 River Bridge                        | Hugo Haig      | Iphone 12 Pro Max | IMG_0596                | MG_0596 wide angle |               | level        | 15:30 | 25/Jan/2021 |
| 10 | A339 Roundabout                          | Hugo Haig      | Iphone 12 Pro Max | IMG_0553                | _0553 wide angle   |               | level        | 13:04 | 22/Jan/2021 |
| 11 | A339 Railway Bridge                      | Hugo Haig      | Iphone 12 Pro Max | IMG_0438 wide angle     |                    | 60            | level        | 10:50 | 21/Jan/2021 |
| 12 | Bartholomew Street                       | Hugo Haig      | Iphone 12 Pro Max | IMG_0477.jpg wide angle |                    | 60            | level        | 11:54 | 21/Jan/2021 |
| 13 | Swing Bridge                             | Hugo Haig      | Iphone 12 Pro Max | IMG_0484.jpg wide angle |                    | 60            | level        | 12:17 | 21/Jan/2021 |
| 14 | Towpath                                  | Hugo Haig      | Iphone 12 Pro Max | IMG_0465                | wide angle         | 64            | level        | 11:37 | 21/Jan/2021 |
| 15 | Newbury Lock                             | Hugo Haig      | Iphone 12 Pro Max | IMG_0470                | wide angle         | 64            | level        | 11:39 | 21/Jan/2021 |
| 16 | St Nicolas Church Hall                   | Hugo Haig      | Iphone 12 Pro Max | IMG_0473                | wide angle         | 60            | level        | 11:43 | 21/Jan/2021 |
| 17 | Elephant At The Market                   | David Anderson | Sony A350         | DSC00006                | very wide angle    | 75            | level        | 07:12 | 27/May/2021 |
| 18 | Bear Lane                                | David Anderson | Iphone SE 1       | IMG_2328                | wide angle         | 60            | level        | 10:44 | 27/May/2021 |
| 19 | The King Charles Tavern                  | James Croucher | Iphone 11 Pro Max | 20-0                    | very wide angle    | 69            | up 4°        | 11:40 | 17/May/2021 |
| 20 | Newbury Pub                              | David Anderson | Iphone SE 1       | IMG_2274                | G_2274 wide angle  |               | up 11°       | 08:27 | 27/May/2021 |
| 21 | Market St Junction With Bartholomew St   | David Anderson | Sony A350         | DSC00023                | wide angle         | 60            | level        | 07:34 | 27/May/2021 |
| 22 | St Nicolas Churchyard                    | David Anderson | Iphone SE 1       | IMG_2282                | wide angle         | 60            | level        | 08:30 | 27/May/2021 |
| 23 | Race Course Approach Road                | David Anderson | Iphone SE 1       | IMG_2214                | normal             | 40            | level        | 08:10 | 25/May/2021 |
| 24 | Woodlands View                           | David Anderson | Sony DSC-WX350    | DSC00185                | normal             | 40            | level        | 09:14 | 25/May/2021 |
| 25 | Paddock Road                             | James Croucher | Iphone 11 Pro Max | 41-0                    | normal             | 40            | down 2°      | 14:49 | 17/May/2021 |
| 26 | Russell Rd Corner with Blenheim Rd       | David Anderson | Iphone SE 1       | IMG_2294                | normal             | 40            | level        | 09:35 | 27/May/2021 |
| 27 | Monkey Bridge                            | Hugo Haig      | Iphone 12 Pro Max | IMG_1780                | normal             | 40            | level        | 10:40 | 09/Jul/2021 |
| 28 | Northcroft Park                          | Hugo Haig      | Iphone 12 Pro Max | IMG_1777                | normal             | 40            | level        | 10:36 | 09/Jul/2021 |
| 29 | Northcroft Lane (opposite West Car Park) | Hugo Haig      | Iphone 12 Pro Max | IMG_1776                | wide angle         | 64            | up 5°        | 10:32 | 09/Jul/2021 |
| 30 | Northcroft Lane (opposite no.5)          | Hugo Haig      | Iphone 12 Pro Max | IMG_1774                | very wide angle    | 70            | up 10°       | 10:26 | 09/Jul/2021 |
| 31 | Goldwell Park                            | David Anderson | Iphone SE 1       | IMG_2312                | normal             | 40            | level        | 10:01 | 27/May/2021 |
| 32 | Donnington Castle                        | James Croucher | Iphone 11 Pro Max | 26-0                    | normal             | 40            | level        | 13:39 | 17/May/2021 |

#### **Camera Coordinates**

|    |                                          | ANDERSON TERZIC CAMERA COORDINATES |          |          |          | OS CAMERA COORDINATES |          |          |           | LATITUDE & LONGITUDE |          |          |                   |
|----|------------------------------------------|------------------------------------|----------|----------|----------|-----------------------|----------|----------|-----------|----------------------|----------|----------|-------------------|
|    | View Location                            | x camera                           | y camera | z camera | x target | y target              | z target | eastings | northings | grd level            | lat      | long     | lat/long          |
| 1  | Clock Tower                              | 1063.0                             | 1595.3   | 78.7     | 1060.1   | 1499.8                | 78.7     | 447063.0 | 167595.3  | 77.1                 | 51.40544 | -1.32477 | 51.40544,-1.32477 |
| 2  | Northbrook Street                        | 1104.2                             | 1195.3   | 80.0     | 1110.5   | 1092.8                | 80.0     | 447104.2 | 167195.3  | 76.9                 | 51.40184 | -1.32423 | 51.40184,-1.32423 |
| 3  | Bridge Street                            | 1111.7                             | 1143.9   | 79.3     | 1098.9   | 1058.3                | 79.3     | 447111.7 | 167143.9  | 77.8                 | 51.40138 | -1.32413 | 51.40138,-1.32413 |
| 4  | Market Place                             | 1182.3                             | 1131.9   | 77.9     | 1166.6   | 1060.3                | 77.9     | 447182.3 | 167131.9  | 76.2                 | 51.40126 | -1.32312 | 51.40126,-1.32312 |
| 5  | Corn Exchange                            | 1180.5                             | 1093.0   | 78.4     | 1168.1   | 1051.7                | 78.4     | 447180.5 | 167093.0  | 76.6                 | 51.40091 | -1.32315 | 51.40091,-1.32315 |
| 6  | Canal Walk                               | 1225.8                             | 1196.8   | 77.5     | 1206.7   | 1161.9                | 77.5     | 447225.8 | 167196.8  | 74.1                 | 51.40184 | -1.32248 | 51.40184,-1.32248 |
| 7  | Victoria Park                            | 1326.9                             | 1526.8   | 75.6     | 1248.6   | 1302.3                | 75.6     | 447326.9 | 167526.8  | 74.1                 | 51.40480 | -1.32098 | 51.40480,-1.32098 |
| 8  | The Wharf                                | 1389.8                             | 1230.4   | 77.0     | 1262.2   | 1143.2                | 77.0     | 447389.8 | 167230.4  | 75.5                 | 51.40213 | -1.32012 | 51.40213,-1.32012 |
| 9  | A339 River Bridge                        | 1425.4                             | 1231.1   | 80.8     | 1313.1   | 1147.1                | 80.8     | 447425.4 | 167231.1  | 79.1                 | 51.40213 | -1.31961 | 51.40213,-1.31961 |
| 10 | A339 Roundabout                          | 1377.5                             | 1055.9   | 78.6     | 1315.4   | 1055.4                | 78.6     | 447377.5 | 167055.9  | 77.1                 | 51.40056 | -1.32032 | 51.40056,-1.32032 |
| 11 | A339 Railway Bridge                      | 1379.2                             | 725.2    | 82.0     | 1260.5   | 812.0                 | 82.0     | 447379.2 | 166725.2  | 80.3                 | 51.39759 | -1.32034 | 51.39759,-1.32034 |
| 12 | Bartholomew Street                       | 951.4                              | 848.1    | 79.3     | 982.7    | 894.5                 | 79.3     | 446951.4 | 166848.1  | 77.6                 | 51.39873 | -1.32647 | 51.39873,-1.32647 |
| 13 | Swing Bridge                             | 849.2                              | 1102.8   | 79.5     | 911.0    | 1081.5                | 79.5     | 446849.2 | 167102.8  | 77.8                 | 51.40103 | -1.32791 | 51.40103,-1.32791 |
| 14 | Towpath                                  | 967.2                              | 1147.4   | 79.1     | 1065.1   | 1105.0                | 79.1     | 446967.2 | 167147.4  | 77.5                 | 51.40142 | -1.32621 | 51.40142,-1.32621 |
| 15 | Newbury Lock                             | 1032.6                             | 1161.7   | 79.0     | 1074.6   | 1105.9                | 79.0     | 447032.6 | 167161.7  | 77.4                 | 51.40154 | -1.32526 | 51.40154,-1.32526 |
| 16 | St Nicolas Church Hall                   | 1014.2                             | 1095.3   | 78.0     | 1045.0   | 1074.4                | 78.0     | 447014.2 | 167095.3  | 76.3                 | 51.40095 | -1.32554 | 51.40095,-1.32554 |
| 17 | Elephant At The Market                   | 1179.5                             | 1050.6   | 78.3     | 1183.5   | 996.8                 | 78.3     | 447179.5 | 167050.6  | 76.9                 | 51.40053 | -1.32317 | 51.40053,-1.32317 |
| 18 | Bear Lane                                | 1235.1                             | 1025.6   | 78.5     | 1172.2   | 1016.6                | 78.2     | 447235.1 | 167025.6  | 76.9                 | 51.40030 | -1.32237 | 51.40030,-1.32237 |
| 19 | The King Charles Tavern                  | 1264.8                             | 899.4    | 77.9     | 1210.0   | 948.6                 | 82.8     | 447264.8 | 166899.4  | 76.3                 | 51.39917 | -1.32196 | 51.39917,-1.32196 |
| 20 | Newbury Pub                              | 1083.0                             | 1051.4   | 78.1     | 1074.6   | 1007.0                | 86.8     | 447083.0 | 167051.4  | 76.6                 | 51.40055 | -1.32455 | 51.40055,-1.32455 |
| 21 | Market St Junction With Bartholomew St   | 999.9                              | 891.0    | 78.6     | 1025.0   | 905.4                 | 78.6     | 446999.9 | 166891.0  | 77.1                 | 51.39911 | -1.32577 | 51.39911,-1.32577 |
| 22 | St Nicolas Churchyard                    | 1082.6                             | 1114.0   | 78.3     | 1107.1   | 1080.9                | 78.3     | 447082.6 | 167114.0  | 76.8                 | 51.40111 | -1.32455 | 51.40111,-1.32455 |
| 23 | Race Course Approach Road                | 2945.0                             | 826.0    | 79.5     | 1303.5   | 1029.6                | 79.5     | 448945.0 | 166826.0  | 78.0                 | 51.39836 | -1.29782 | 51.39836,-1.29782 |
| 24 | Woodlands View                           | 2138.0                             | -244.0   | 115.5    | 1310.2   | 1024.1                | 115.5    | 448138.0 | 165756.0  | 112.0                | 51.38881 | -1.30956 | 51.38881,-1.30956 |
| 25 | Paddock Road                             | 1092.7                             | -322.3   | 115.0    | 1068.4   | -193.5                | 110.0    | 447092.7 | 165677.7  | 117.0                | 51.38819 | -1.32462 | 51.38819,-1.32462 |
| 26 | Russell Rd Corner with Blenheim Rd       | 569.0                              | 1029.0   | 77.0     | 1277.2   | 1075.9                | 77.0     | 446569.0 | 167029.0  | 75.5                 | 51.40039 | -1.33194 | 51.40039,-1.33194 |
| 27 | Monkey Bridge                            | 486.0                              | 1106.8   | 81.9     | 1262.2   | 968.4                 | 81.9     | 446486.0 | 167106.8  | 80.4                 | 51.40109 | -1.33313 | 51.40109,-1.33313 |
| 28 | Northcroft Park                          | 563.5                              | 1303.0   | 78.0     | 977.7    | 1090.4                | 78.0     | 446563.5 | 167303.0  | 76.4                 | 51.40285 | -1.33199 | 51.40285,-1.33199 |
| 29 | Northcroft Lane (opposite West Car Park) | 795.2                              | 1260.0   | 78.2     | 813.7    | 1240.0                | 80.6     | 446795.2 | 167260.0  | 76.6                 | 51.40245 | -1.32866 | 51.40245,-1.32866 |
| 30 | Northcroft Lane (opposite no.5)          | 957.9                              | 1212.6   | 77.8     | 966.6    | 1195.2                | 81.2     | 446957.9 | 167212.6  | 76.2                 | 51.40201 | -1.32633 | 51.40201,-1.32633 |
| 31 | Goldwell Park                            | 468.0                              | 1647.0   | 92.5     | 1090.6   | 1140.1                | 92.5     | 446468.0 | 167647.0  | 91.0                 | 51.40595 | -1.33332 | 51.40595,-1.33332 |
| 32 | Donnington Castle                        | 160.0                              | 3124.3   | 130.0    | 1124.0   | 1114.7                | 130.0    | 446160.0 | 169124.3  | 128.4                | 51.41926 | -1.33755 | 51.41926,-1.33755 |