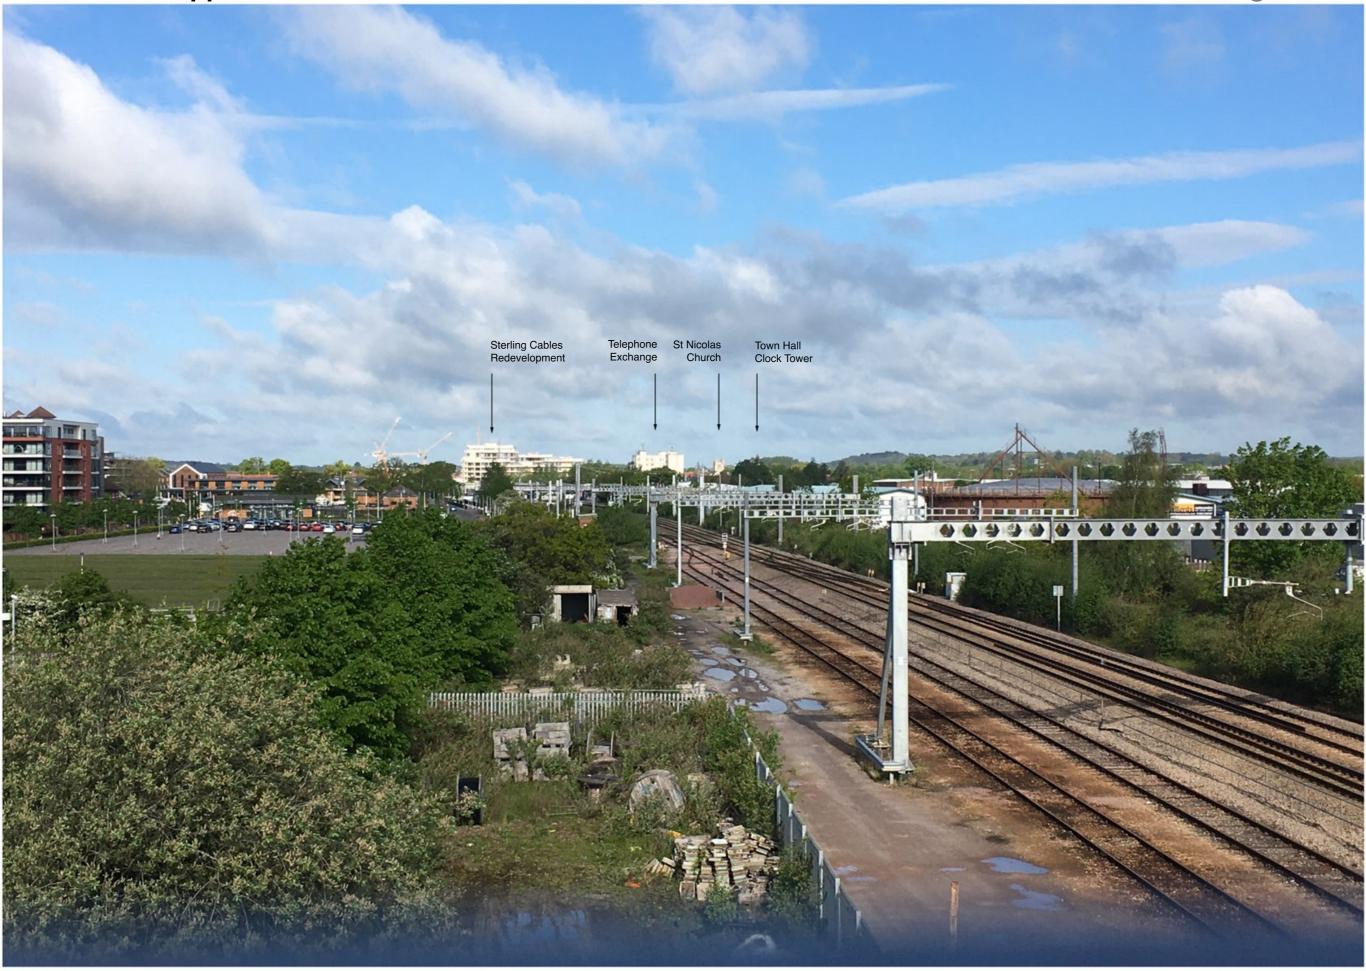

Bartholomew St**

**Existing View 21** 



Standing against the corner of 118 Bartholomew St (Jones Robinson).

#### **Junction of Market St and Bartholomew St**

#### As Submitted (April 2021) View 21



Standing against the corner of 118 Bartholomew St (Jones Robinson).

#### **Junction of Market St and Bartholomew St**

#### As Revised (Aug 2021) View 21



Standing against the corner of 118 Bartholomew St (Jones Robinson).

**St Nicolas Churchyard** 

**Existing View 22** 



At the north-east corner of the church.

# **St Nicolas Churchyard**

### As Submitted (April 2021) View 22



At the north-east corner of the church.

# **St Nicolas Churchyard**

### As Revised (Aug 2021) View 22



At the north-east corner of the church.

**Race Course Approach Road** 

**Existing View 23** 



From the bridge over the railway.

**Race Course Approach Road** 

As Submitted (April 2021) View 23



**Race Course Approach Road** 



### **Woodlands View**

### **Existing View 24**



Standing at the junction of Great Crescent and Woodlands View, looking over the roofs of Ascot Close.

### **Woodlands View**

### As Submitted (April 2021) View 24



Standing at the junction of Great Crescent and Woodlands View, looking over the roofs of Ascot Close.

# **Woodlands View**



Standing at the junction of Great Crescent and Woodlands View, looking over the roofs of Ascot Close.

#### **Paddock Road**

### **Existing View 25**



Standing outside nos 124-126 Paddock Road.

#### **Paddock Road**

### As Submitted (April 2021) View 25



Standing outside nos 124-126 Paddock Road.

#### **