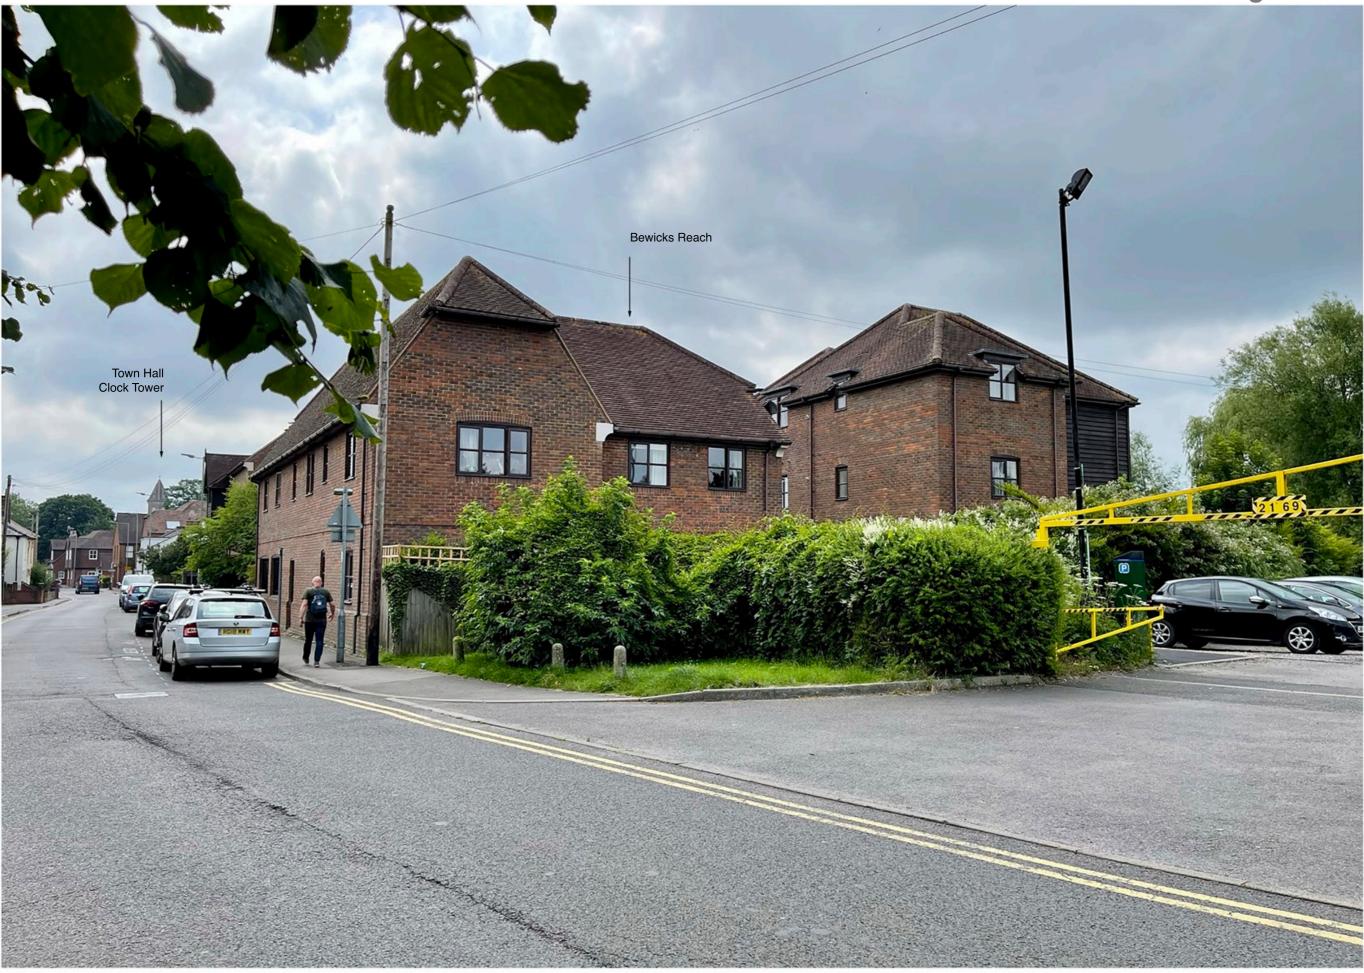

Clock Tower Existing View 1

Looking down Northbrook Street from The Broadway, standing just south of the Clock Tower.

#### **Clock Tower**