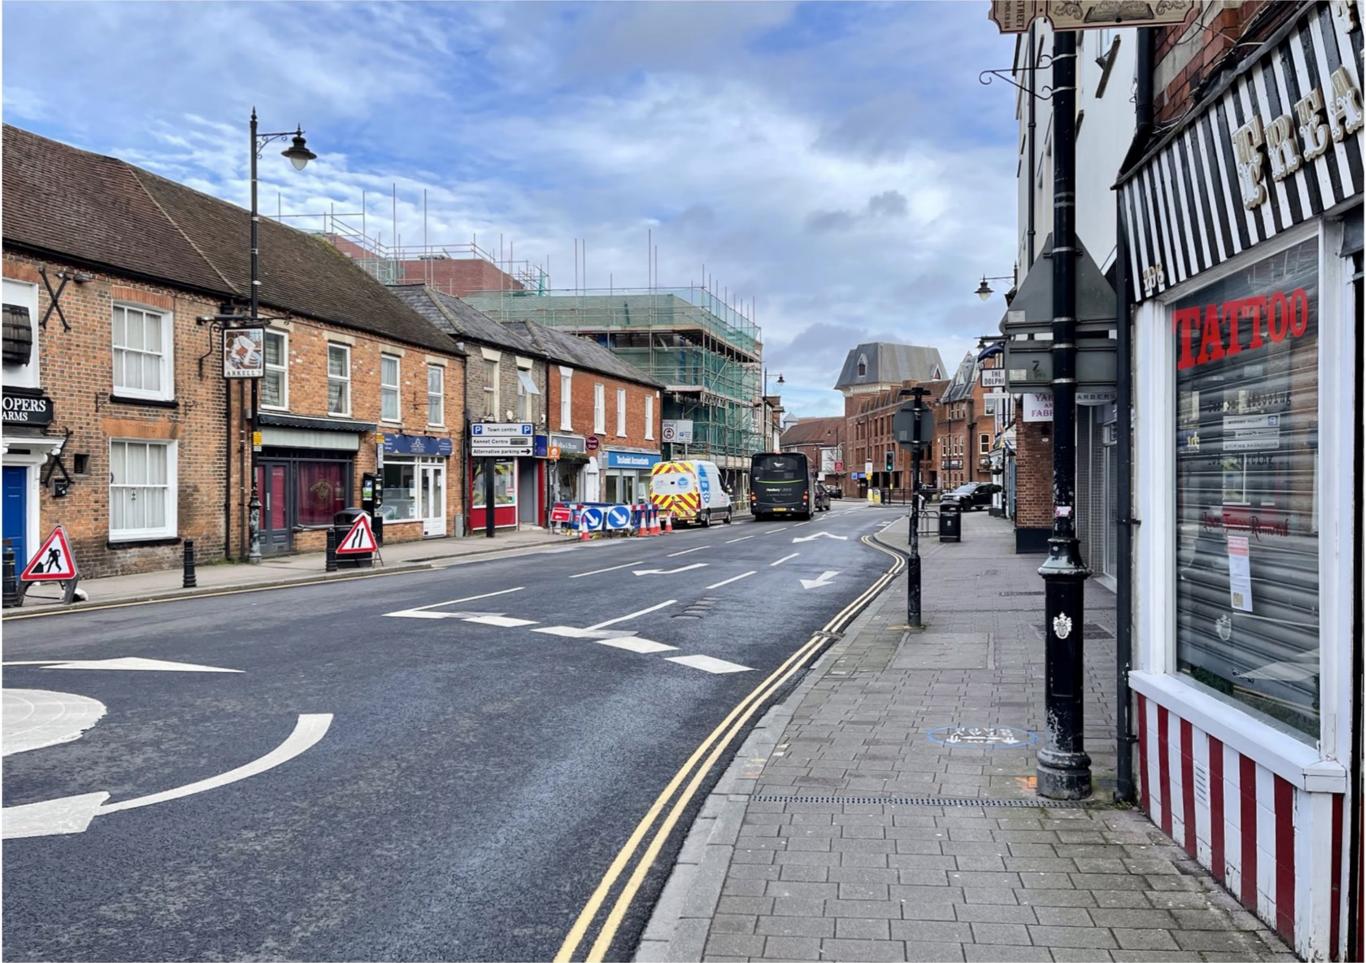

Clock Tower Existing View 1

Looking down Northbrook Street from The Broadway, standing just south of the Clock Tower.