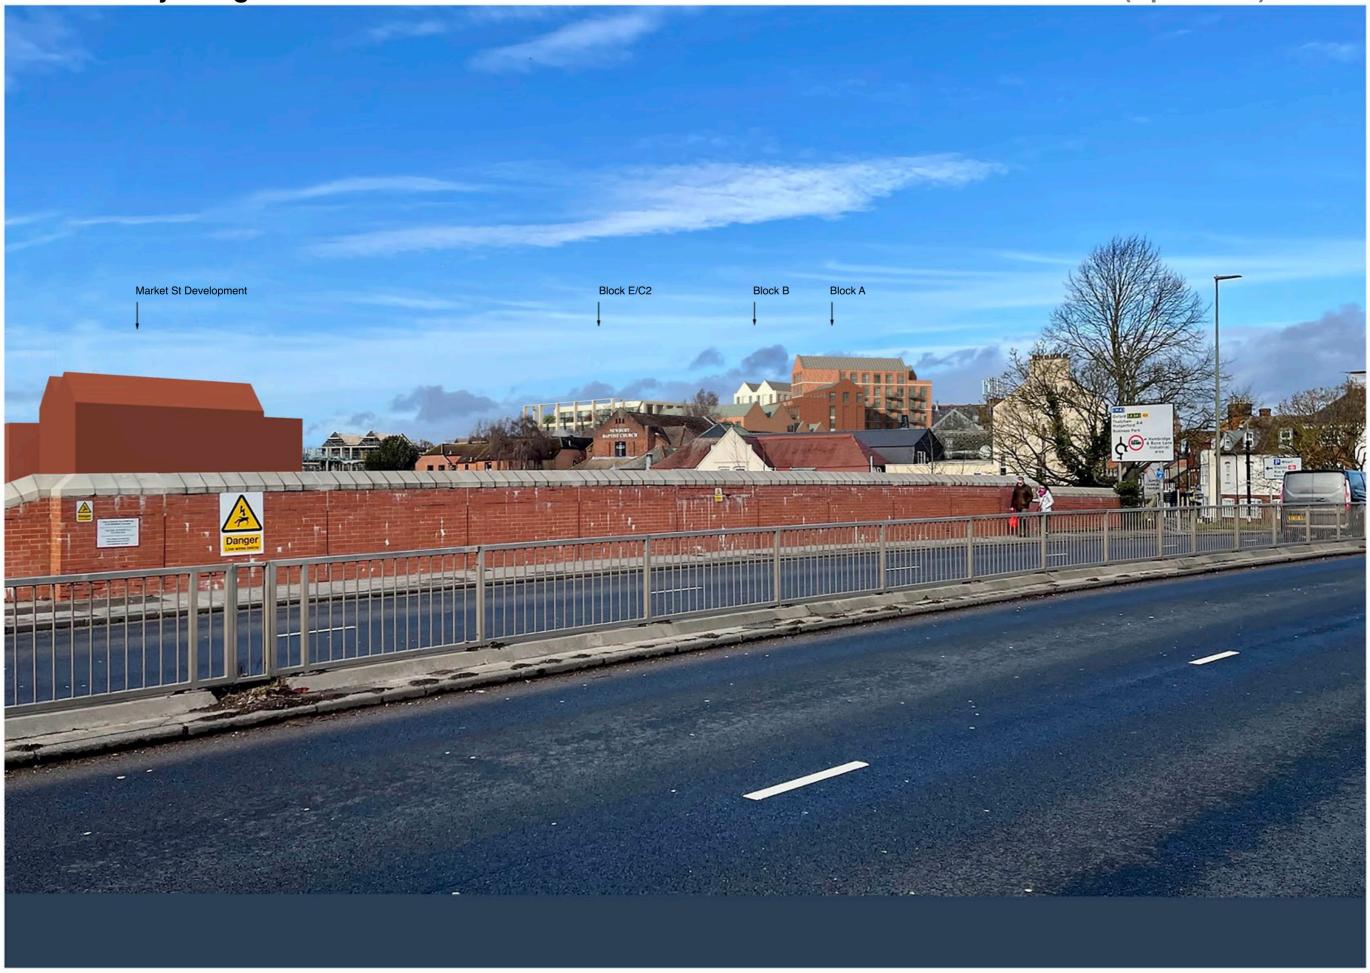

#### As Submitted (April 2021) View 21

Standing against the corner of 118 Bartholomew St (Jones Robinson).

#### **Junction of Market St and Bartholomew St**