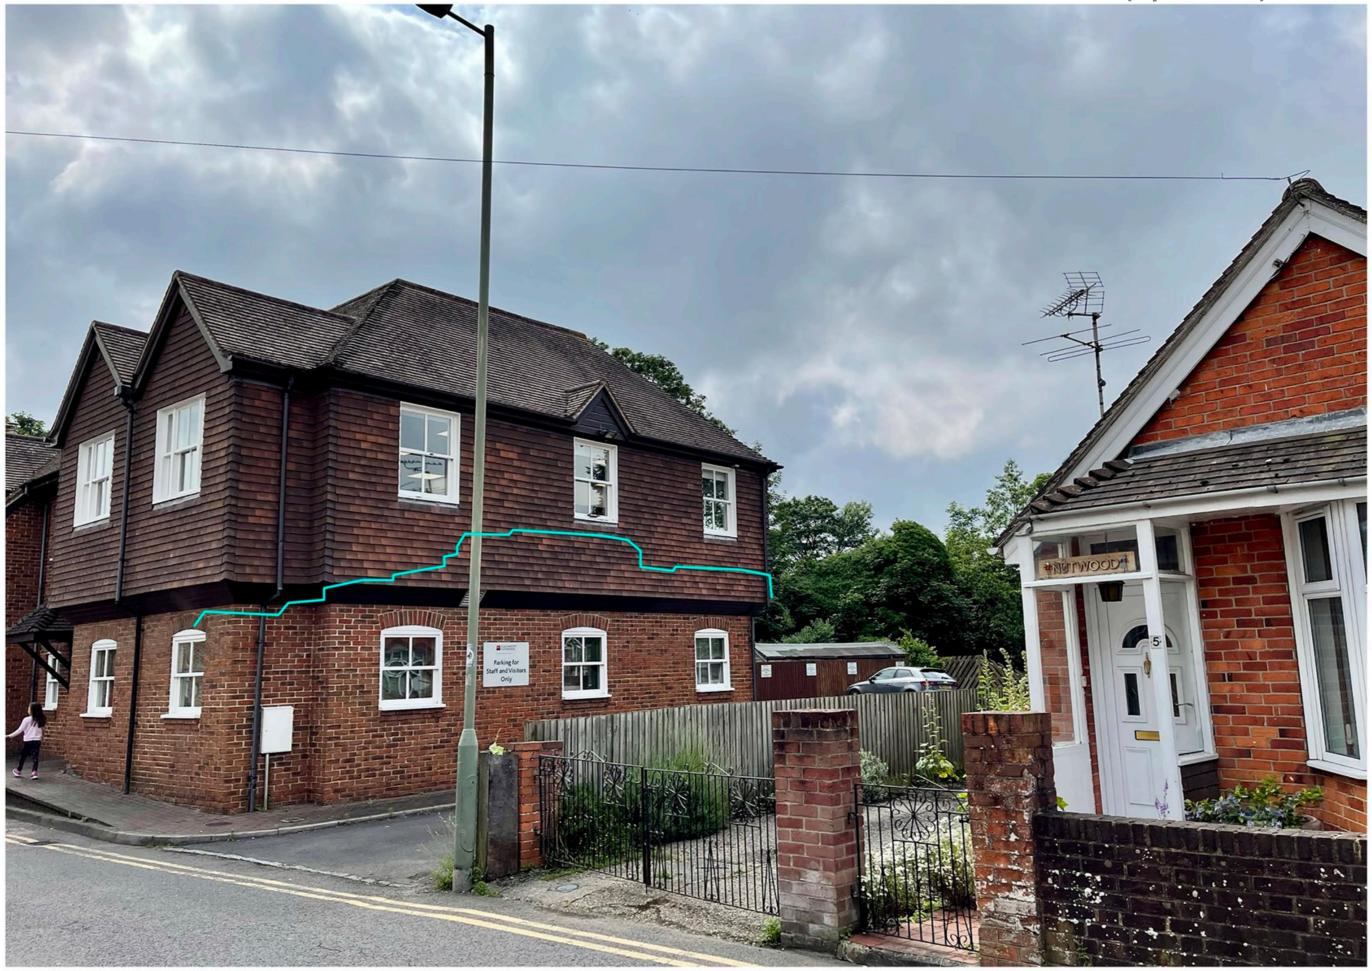

# As Submitted (April 2021) View 30

Standing opposite 5 Northcroft Lane.

Standing opposite 5 Northcroft Lane.

Goldwell Park Existing View 31

Standing against the isolated tree near the Speen Lane entrance.