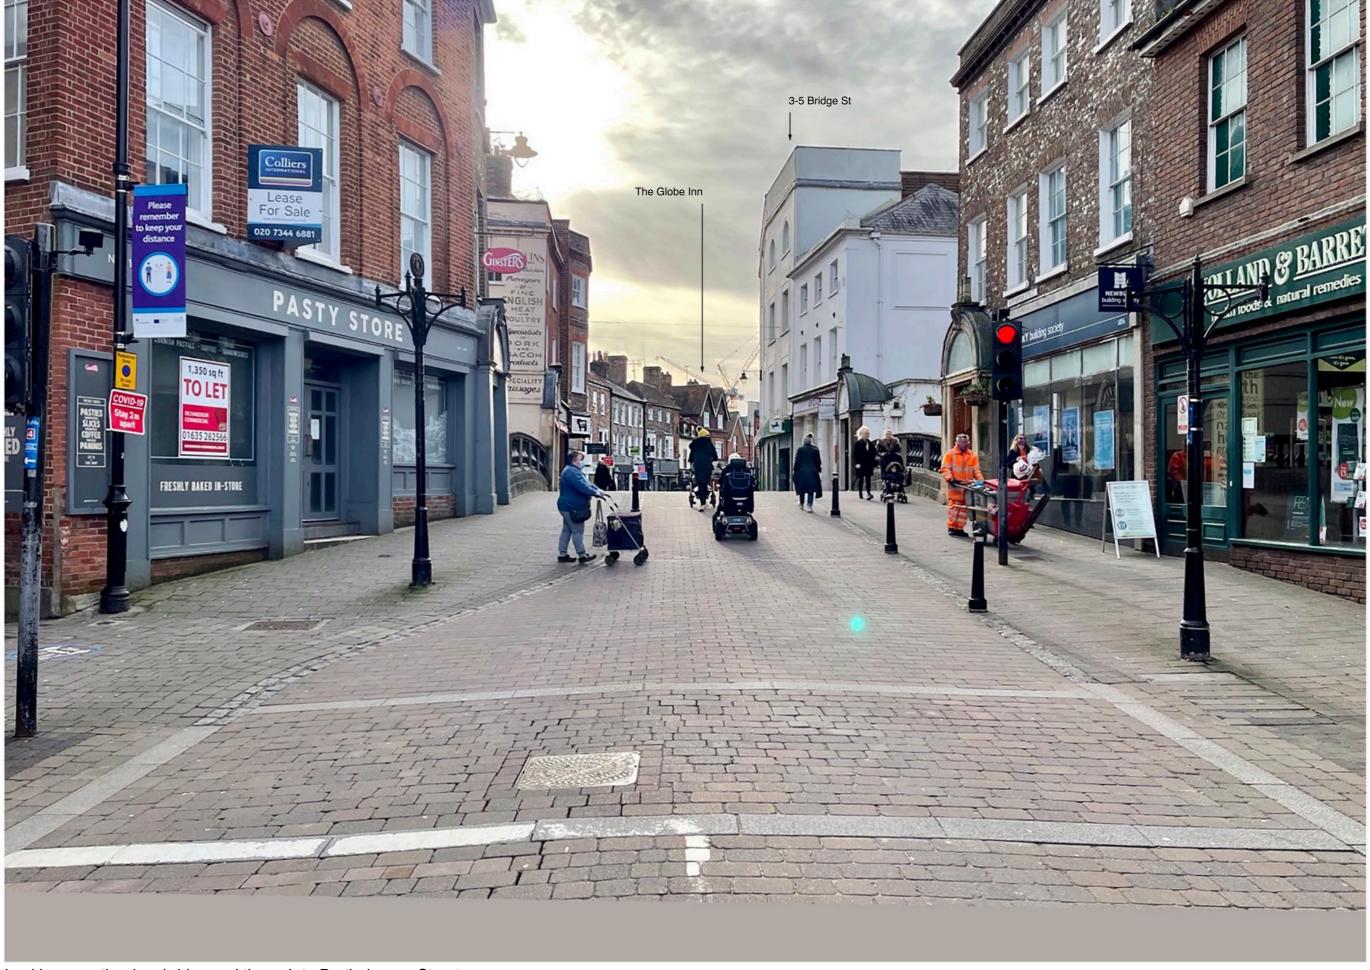

92.5     | 446468.0 | 167647.0  | 91.0                 | 51.40595 | -1.33332 | 51.40595,-1.33332 |
| 32 | Donnington Castle                        | 160.0                              | 3124.3   | 130.0    | 1124.0   | 1114.7                | 130.0    | 446160.0 | 169124.3  | 128.4                | 51.41926 | -1.33755 | 51.41926,-1.33755 |

Clock Tower Existing View 1



Looking down Northbrook Street from The Broadway, standing just south of the Clock Tower.

#### **Clock Tower**

### As Submitted (April 2021) View 1



Looking down Northbrook Street from The Broadway, standing just south of the Clock Tower.

**Clock Tower** 

As Revised (Aug 2021) View 1



Looking down Northbrook Street from The Broadway, standing just south of the Clock Tower.

Northbrook Street

**Existing View 2** 



Looking over the river bridge and through to Bartholomew Street.

#### **Northbrook Street**

#### As Submitted (April 2021) View 2



Looking over the river bridge and through to Bartholomew Street.

#### **Northbrook Street**

#### As Revised (Aug 2021) View 2



Looking over the river bridge and through to Bartholomew Street.

**Bridge Street** 

**Existing View 3** 



Looking down Bartholomew Street from the corner of Bridge Street and Mansion House Street.

# **Bridge Street**

#### As Submitted (April 2021) View 3



Looking down Bartholomew Street from the corner of Bridge Street and Mansion House Street.

**Bridge Street** 

As Revised (Aug 2021) View 3



Looking down Bartholomew Street from the corner of Bridge Street and Mansion House Street.

Market Place Existing View 4