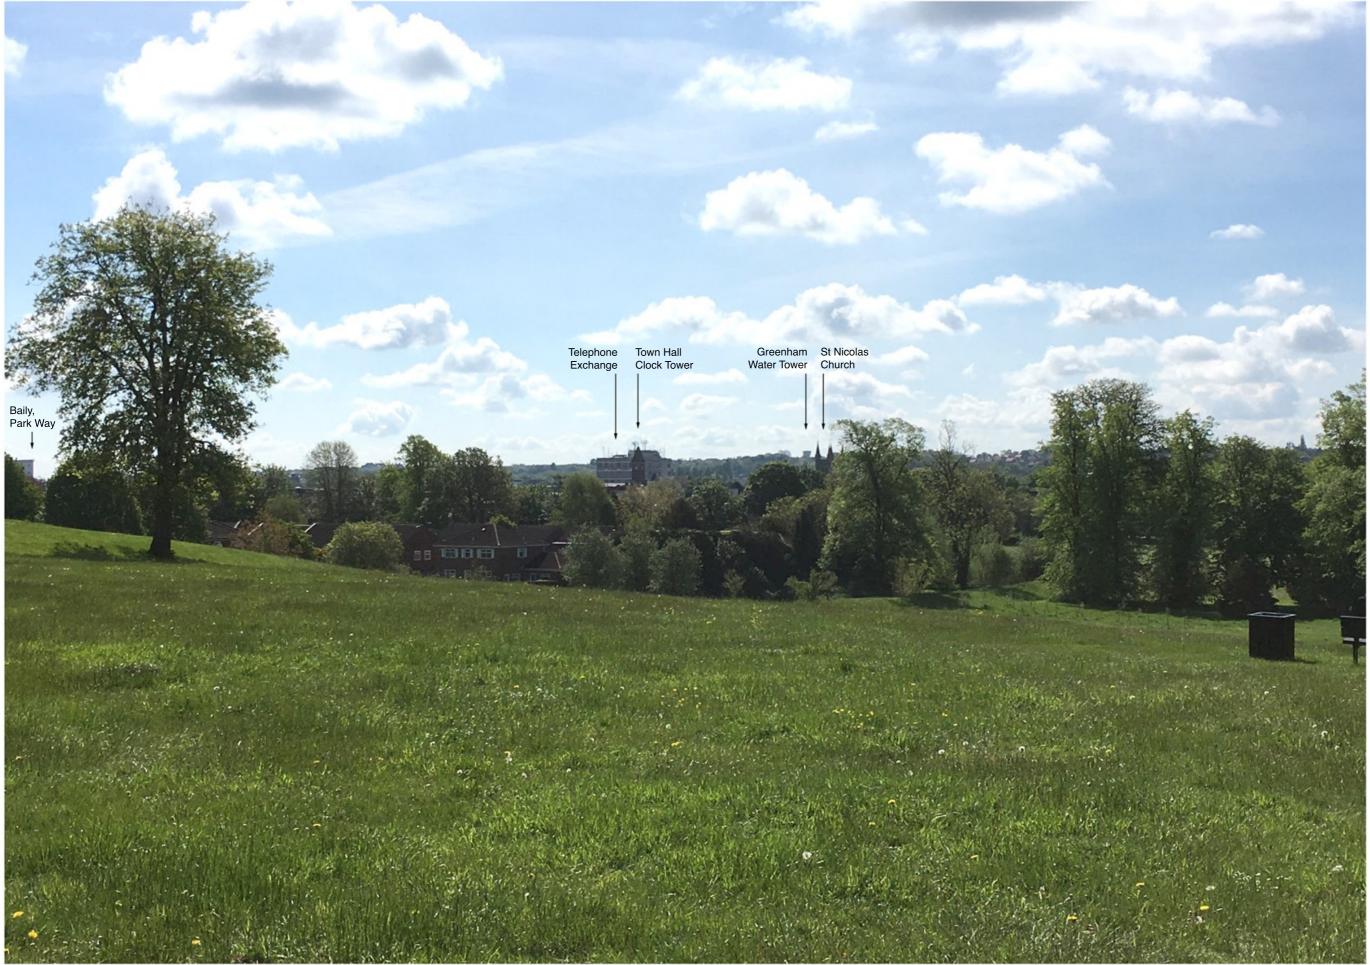

### **Goldwell Park**

### As Submitted (April 2021) View 31

Standing against the isolated tree near the Speen Lane entrance.

### As Revised (Aug 2021) View 31

Standing against the isolated tree near the Speen Lane entrance.

Donnington Castle Existing View 32

By the path from the car park to the castle.