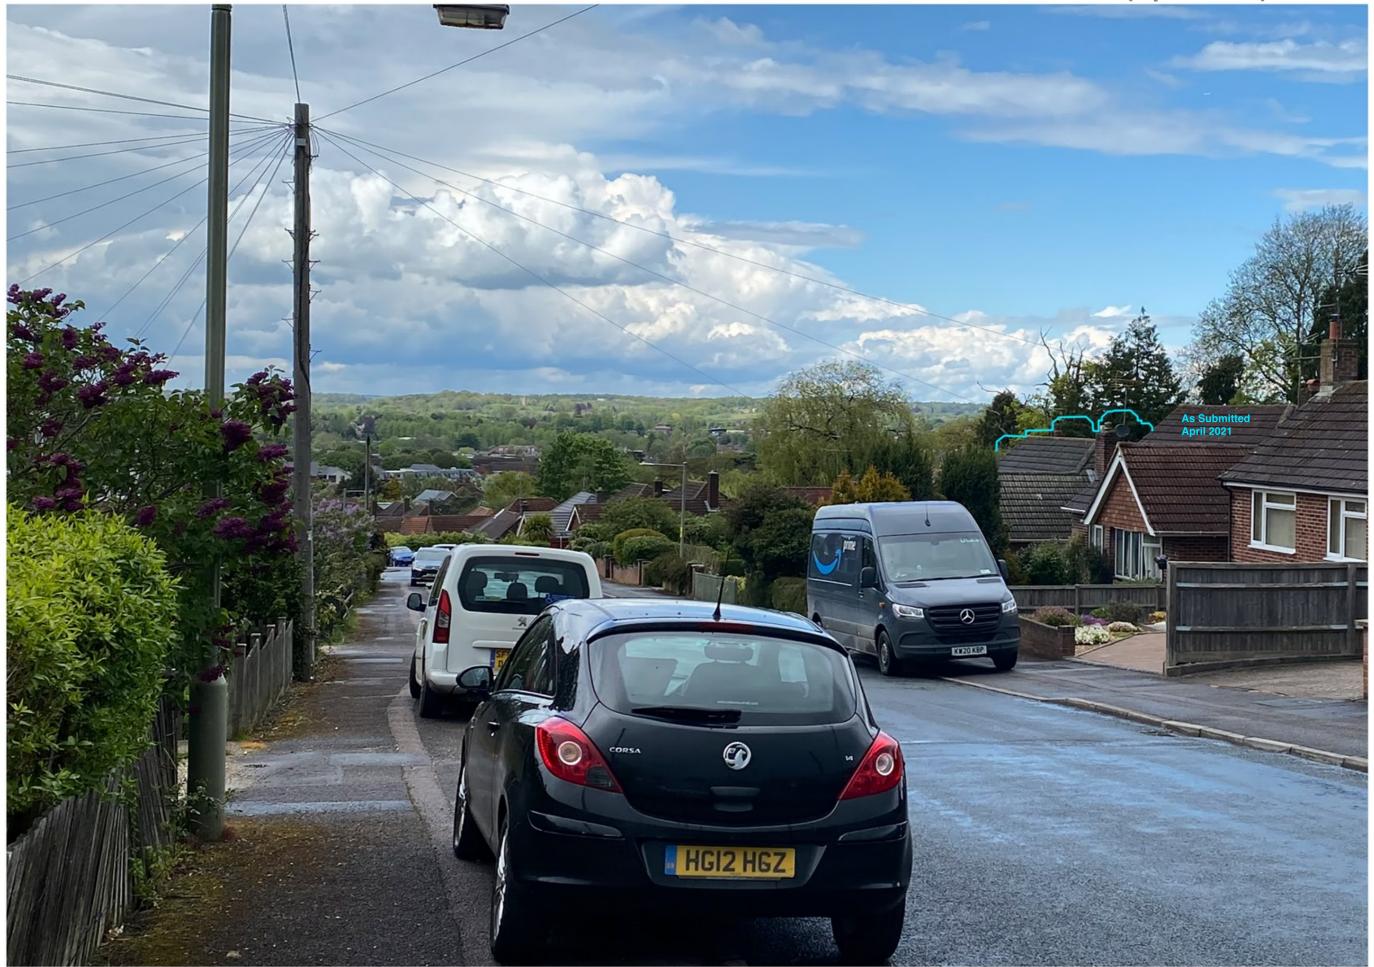

#### **Russell Road Junction With Blenheim Road**

### **Existing View 26**

Looking across West Mills Allotments from the entrance drive, halfway between the allotment gates and Russell Road.

### As Submitted (April 2021) View 26

Looking across West Mills Allotments from the entrance drive, halfway between the allotment gates and Russell Road.

#### **Russell Road Junction With Blenheim Road**

Monkey Bridge Existing View 27

Standing on the Monkey Bridge that connects Northcroft Park and Russell Road.