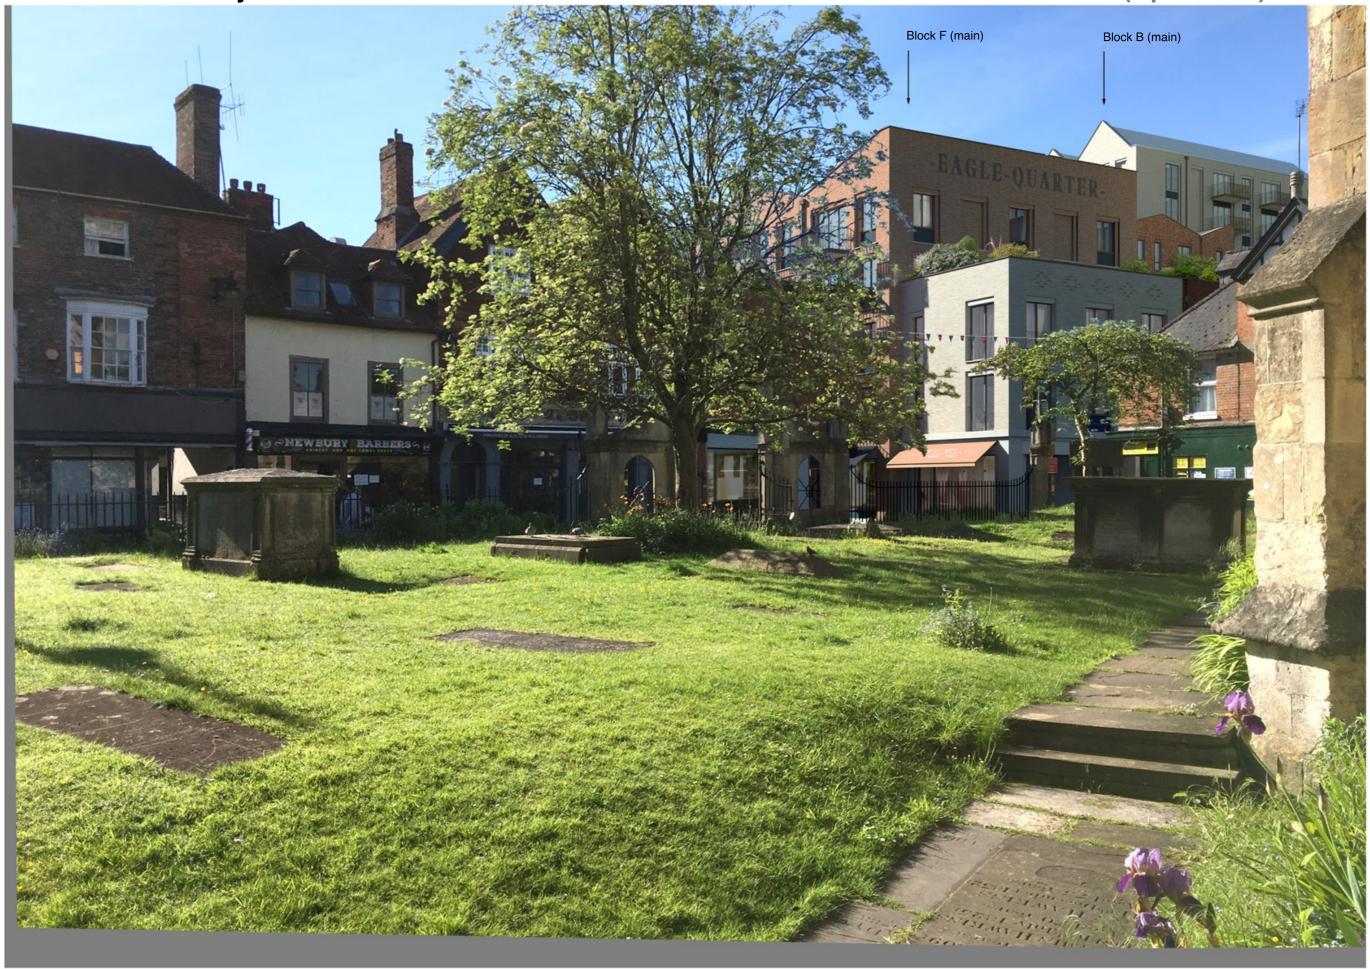

# **St Nicolas Churchyard**

### As Revised (Aug 2021) View 22

At the north-east corner of the church.

**Race Course Approach Road** 

**Existing View 23** 

From the bridge over the railway.

**Race Course Approach Road** 

As Submitted (April 2021) View 23