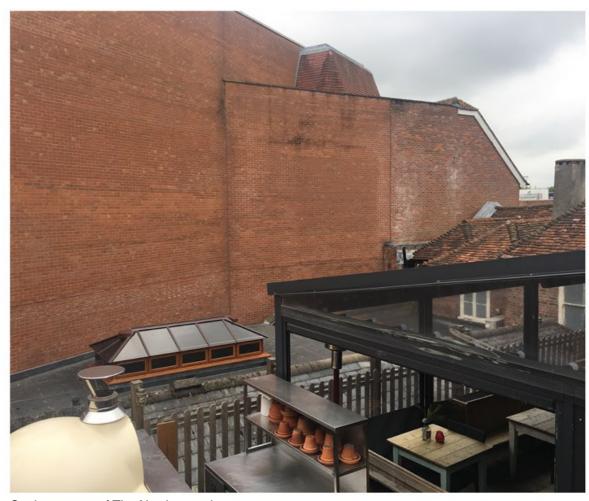

#### **Notes to View 17**

#### 33-34 & 35 Cheap Street

View 17 shows the existing and proposed setting for the listed buildings at 33-34 Cheap Street (Save The Children/Classic Markings) and 35 Cheap Street (The Catherine Wheel pub). However to get a fuller appreciation of their existing setting it is necessary to see it in the round, as shown in the photos below, taken from the back.