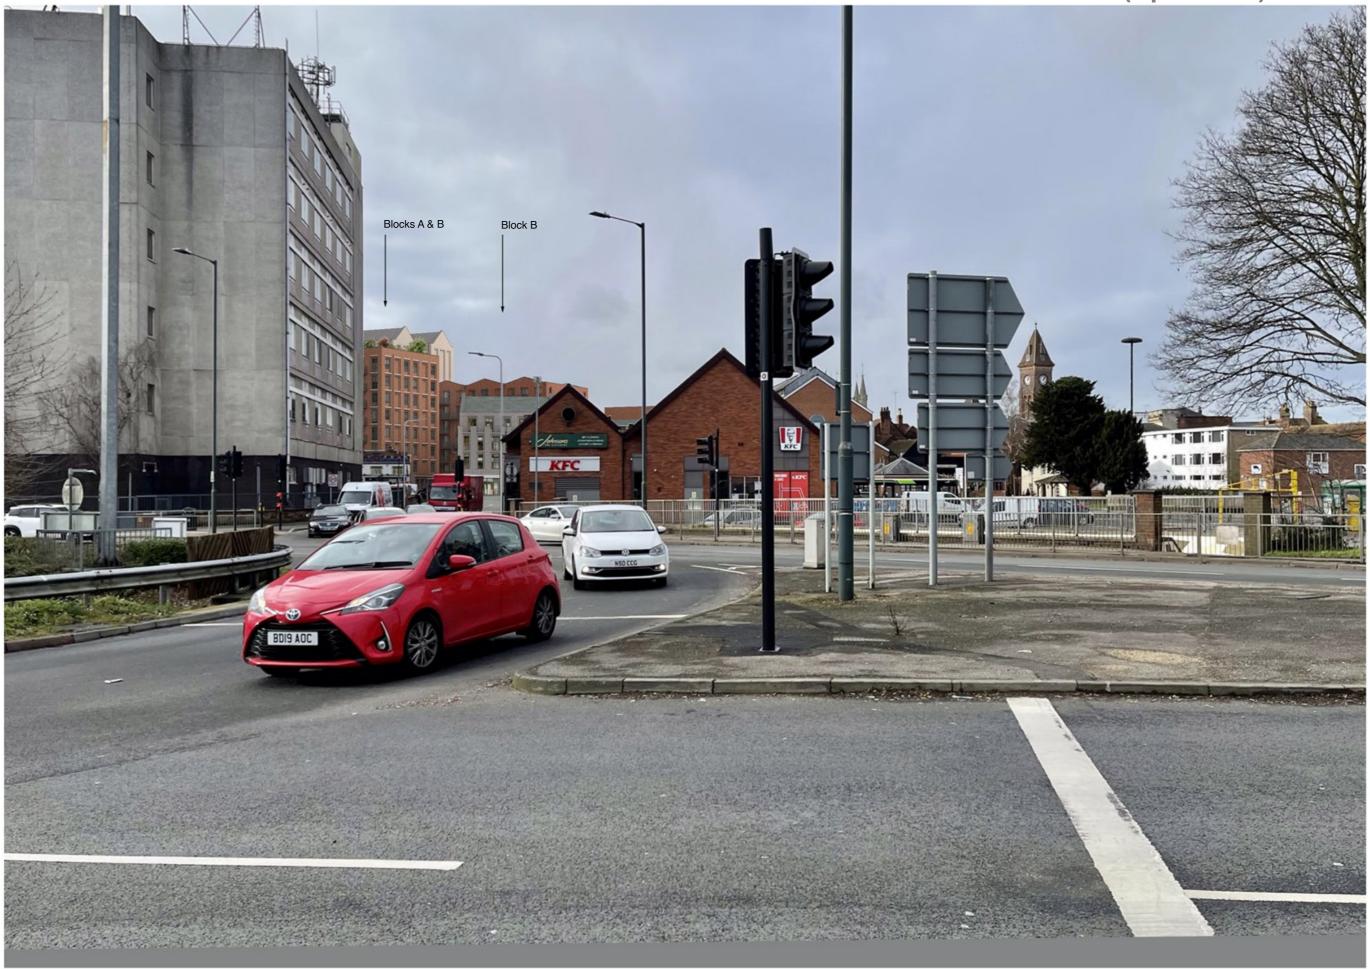

ictoria Park**

### As Revised (Aug 2021) View 7



From outside Victoria Park Nursery School.

The Wharf
Existing View 8



From the River Kennet towpath beside Victoria Park.

The Wharf

As Submitted (April 2021) View 8



From the River Kennet towpath beside Victoria Park.

**The Wharf** As Revised (Aug 2021) View 8 Block B Block A As submitted April 2021

From the River Kennet towpath beside Victoria Park.

A339 River Bridge Existing View 9



Looking over the bridge towards the Wharf

# As Submitted (April 2021) View 9



Looking over the bridge towards the Wharf

# As Revised (Aug 2021) View 9



Looking over the bridge towards the Wharf

#### **A339 Roundabout**

### **Existing View 10**



Looking towards Bear Lane.

#### **A339 Roundabout**

### As Submitted (April 2021) View 10



Looking towards Bear Lane.

**A339 Roundabout** 

As Revised (Aug 2021) View 10



Looking towards Bear Lane.

A339 Railway Bridge

**Existing View 11** 



Standing by the corner of Halfords in Greenham Road.

# As Submitted (April 2021) View 11



Standing by the corner of Halfords in Greenham Road.

As Revised (Aug 2021) View 11



Standing by the corner of Halfords in Greenham Road.

Bartholomew Street Existing View 12



At the junction with Craven Road.

# **Bartholomew Street**

# As Submitted (April 2021) View 12



At the junction with Craven Road.

#### **Bartholomew Street**

#### As Revised (Aug 2021) View 12



At the junction with Craven Road.

**Swing Bridge** 

**Existing View 13** 



Looking along West Mills to St Nicolas Church.

# **Swing Bridge**

# As Submitted (Apr