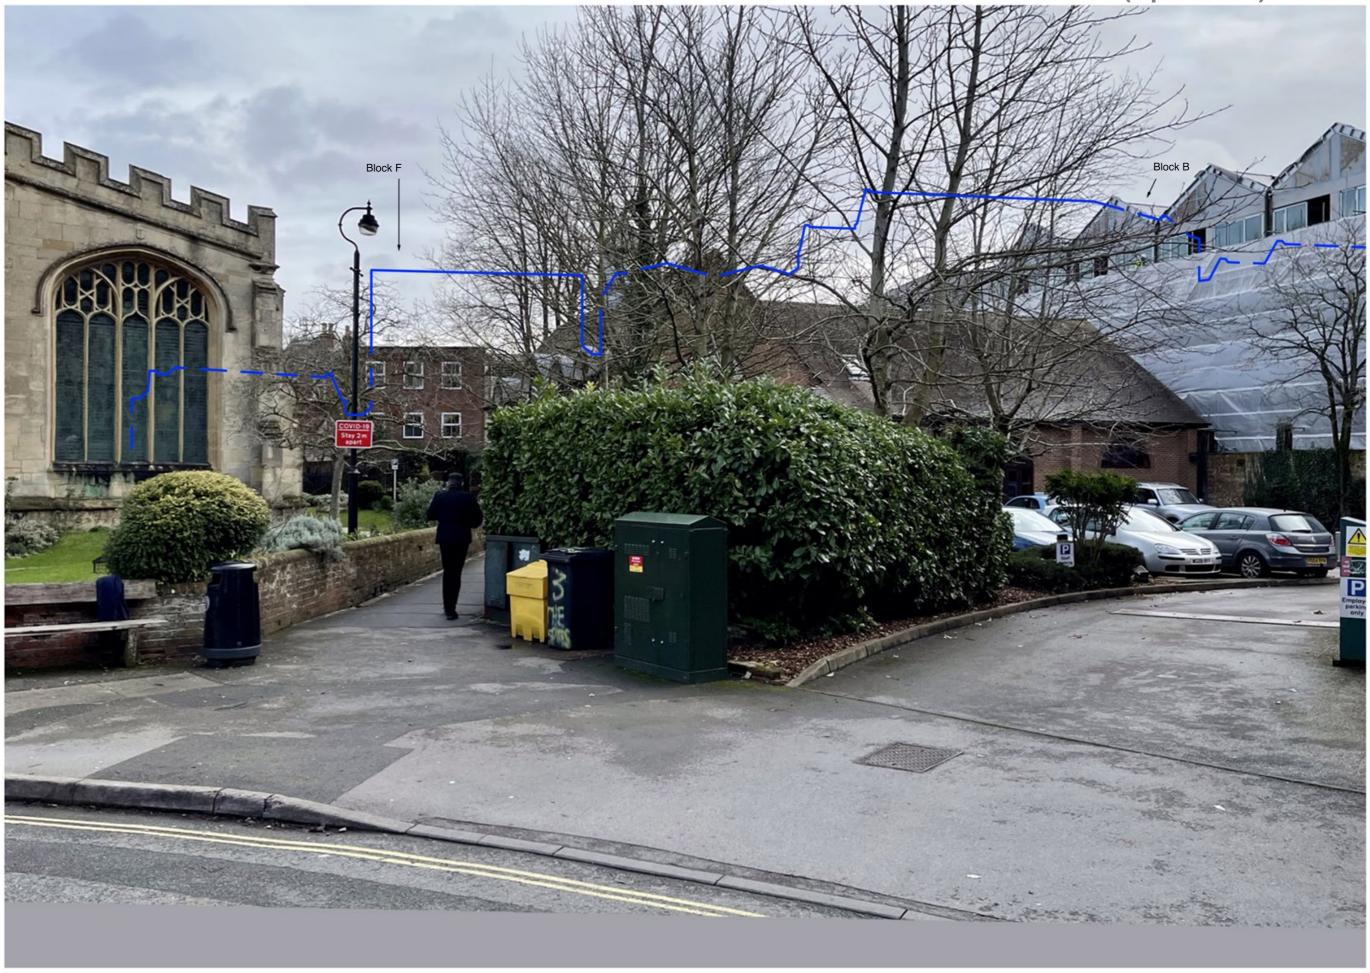

# As Submitted (April 2021) View 12

At the junction with Craven Road.

#### **Bartholomew Street**