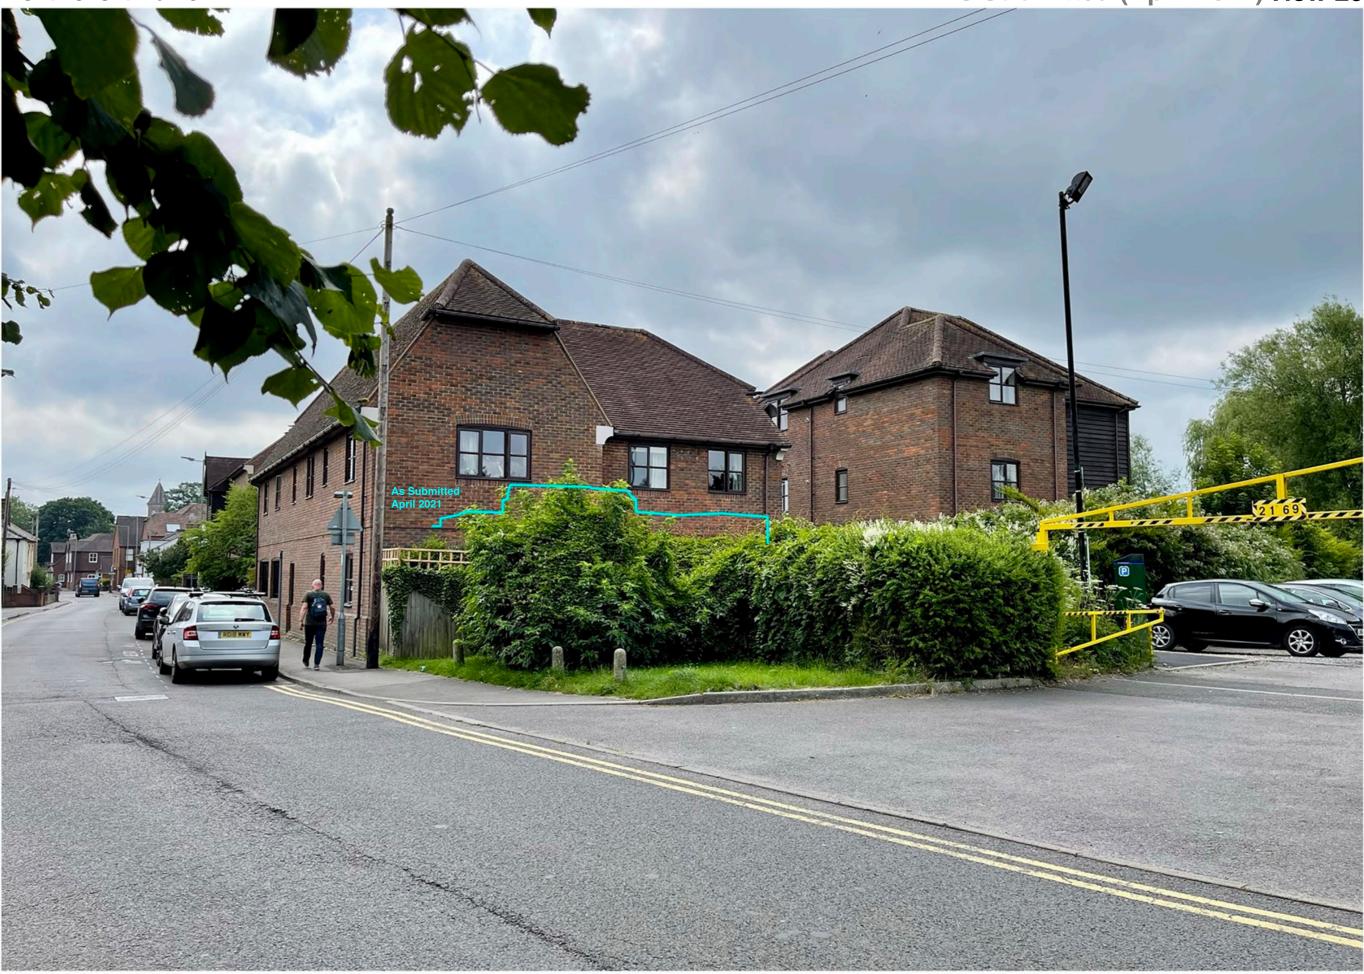

# As Submitted (April 2021) View 29

Standing opposite the entrance to Northcroft Lane West Car Park.

Standing opposite the entrance to Northcroft Lane West Car Park.

Northcroft Lane Existing View 30

Standing opposite 5 Northcroft Lane.

# As Submitted (April 2021) View 30

Standing opposite 5 Northcroft Lane.

Standing opposite 5 Northcroft Lane.

Goldwell Park Existing View 31

Standing against the isolated tree near the Speen Lane entrance.