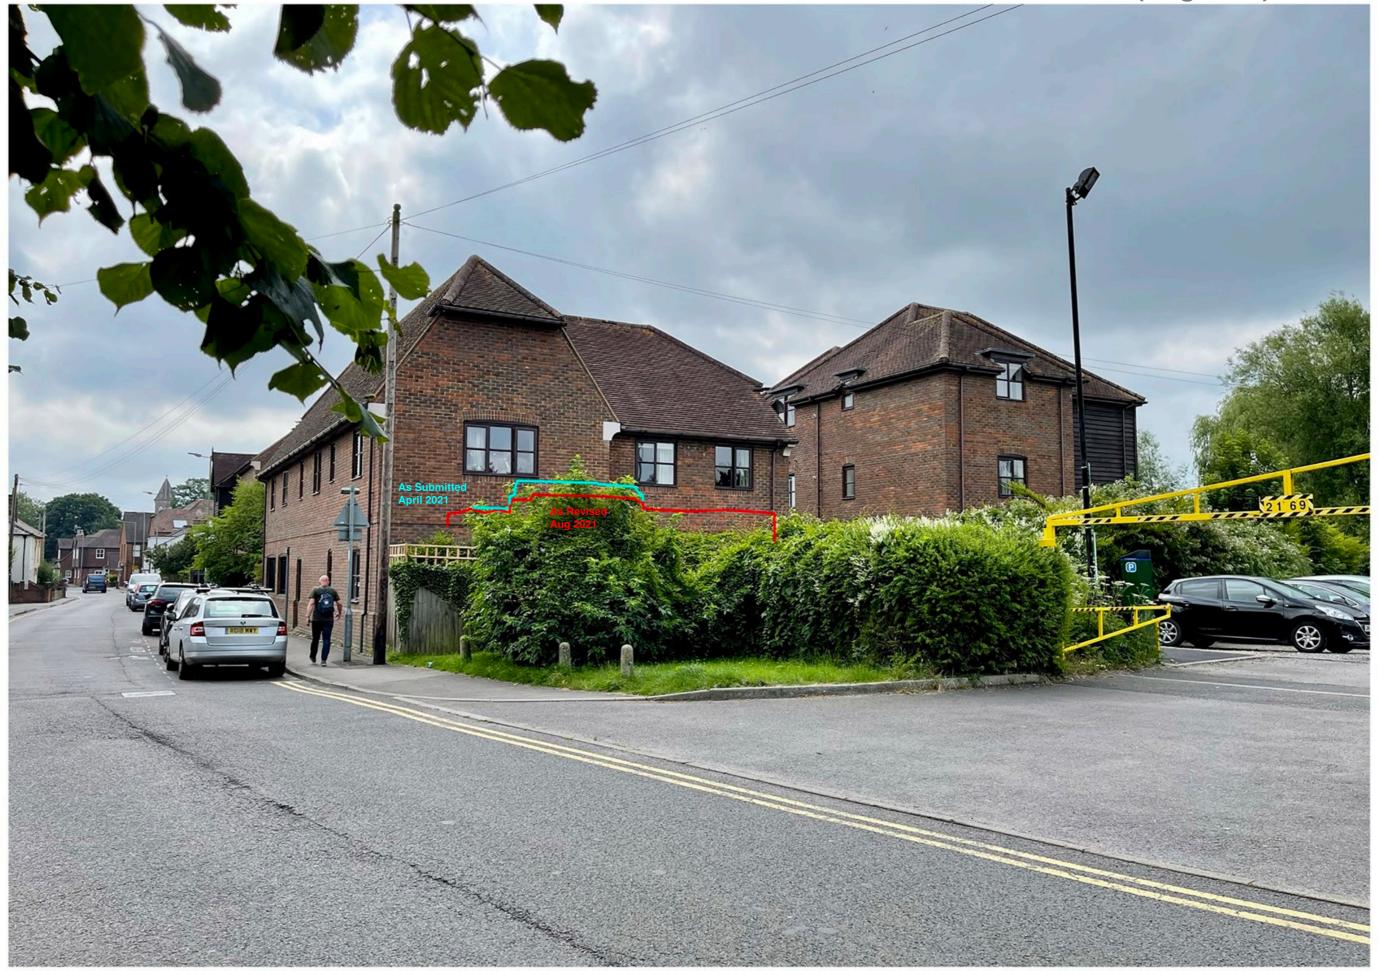

# As Submitted (April 2021) View 29

Standing opposite the entrance to Northcroft Lane West Car Park.

Standing opposite the entrance to Northcroft Lane West Car Park.

Northcroft Lane Existing View 30

Standing opposite 5 Northcroft Lane.

# As Submitted (April 2021) View 30

Standing opposite 5 Northcroft Lane.

Standing opposite 5 Northcroft Lane.

Goldwell Park Existing View 31

Standing against the isolated tree near the Speen Lane entrance.