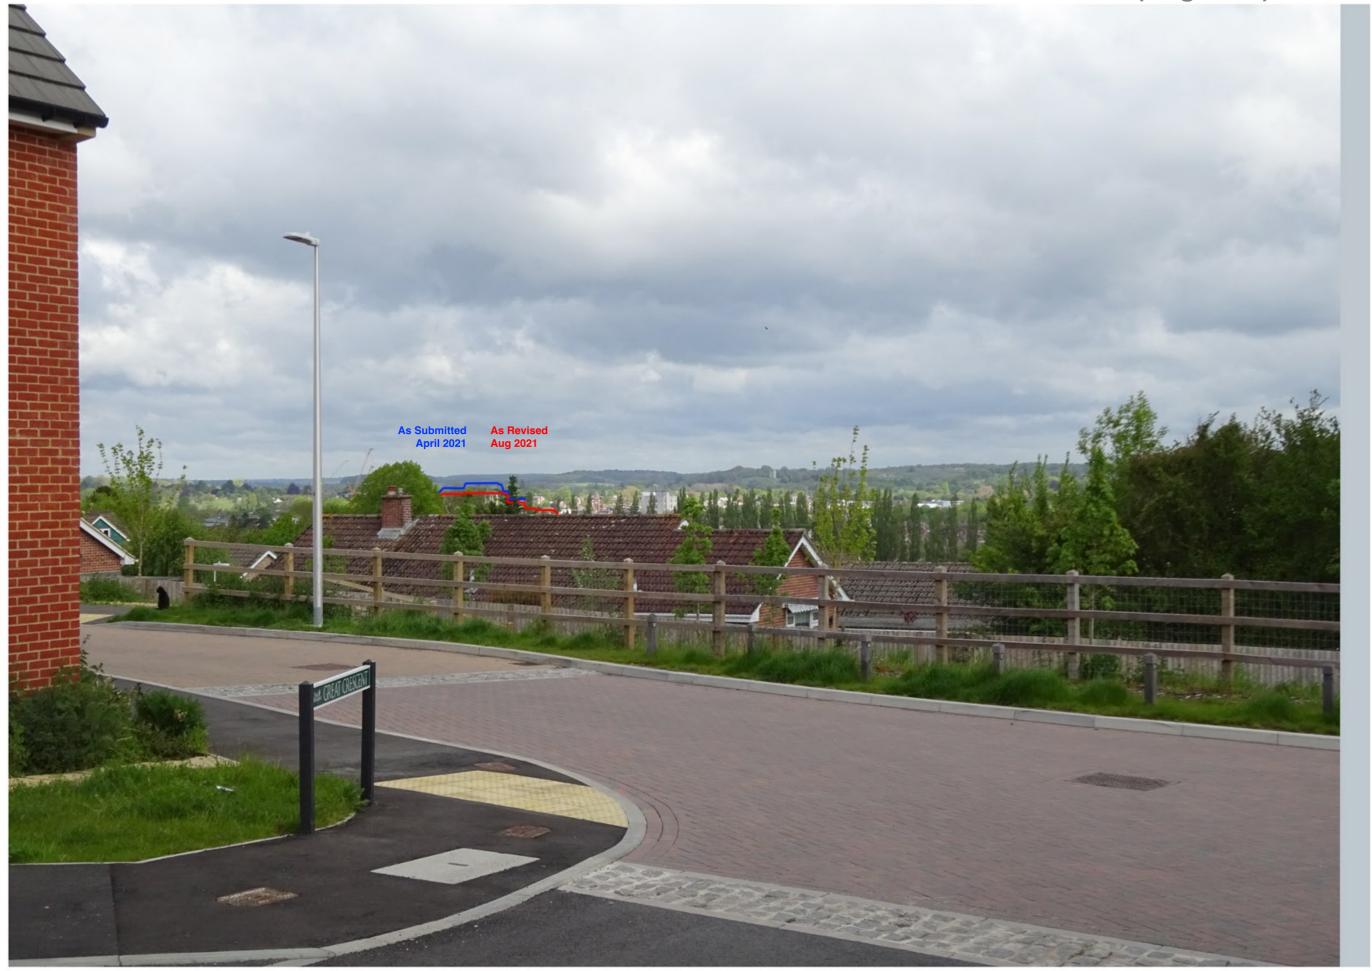

### **Woodlands View**

### **Existing View 24**

Standing at the junction of Great Crescent and Woodlands View, looking over the roofs of Ascot Close.

### As Submitted (April 2021) View 24

Standing at the junction of Great Crescent and Woodlands View, looking over the roofs of Ascot Close.

# **Woodlands View**

Standing at the junction of Great Crescent and Woodlands View, looking over the roofs of Ascot Close.