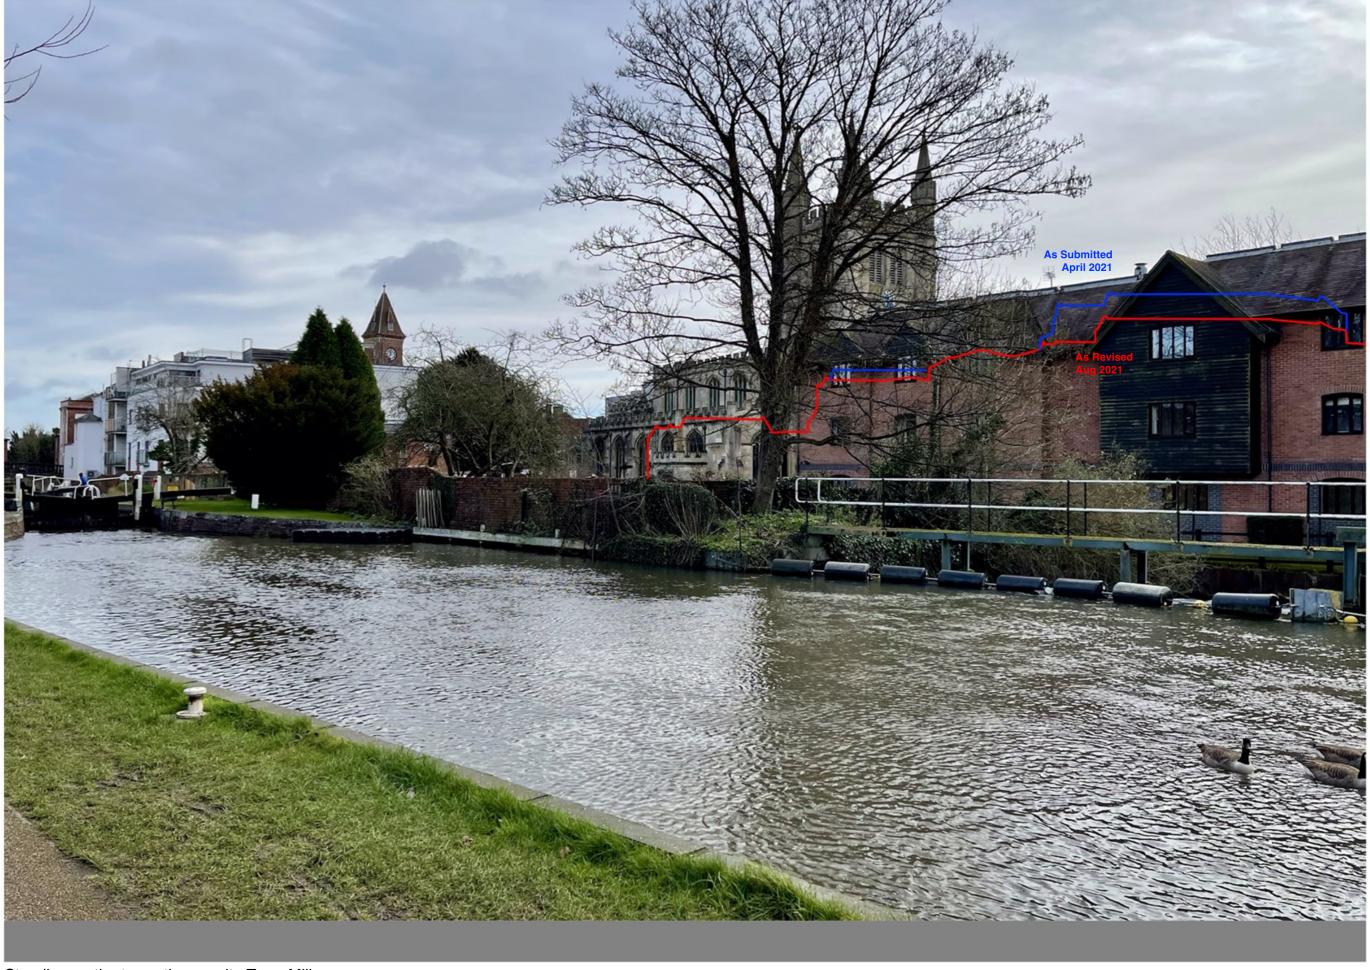

#### **St Nicolas Church Hall**

### **Existing View 16**

Standing in West Mills in front of the west end of the church.

# As Submitted (April 2021) View 16

Standing in West Mills in front of the west end of the church.

# As Revised (Aug 2021) View 16

Standing in West Mills in front of the west end of the church.

Setting at rear of 33-34 Cheap Street & Catherine Wheel pub

Kennet Centre Newbury Redevelopment. Accurate Visual Representations by Anderson Terzić. Aug 2021