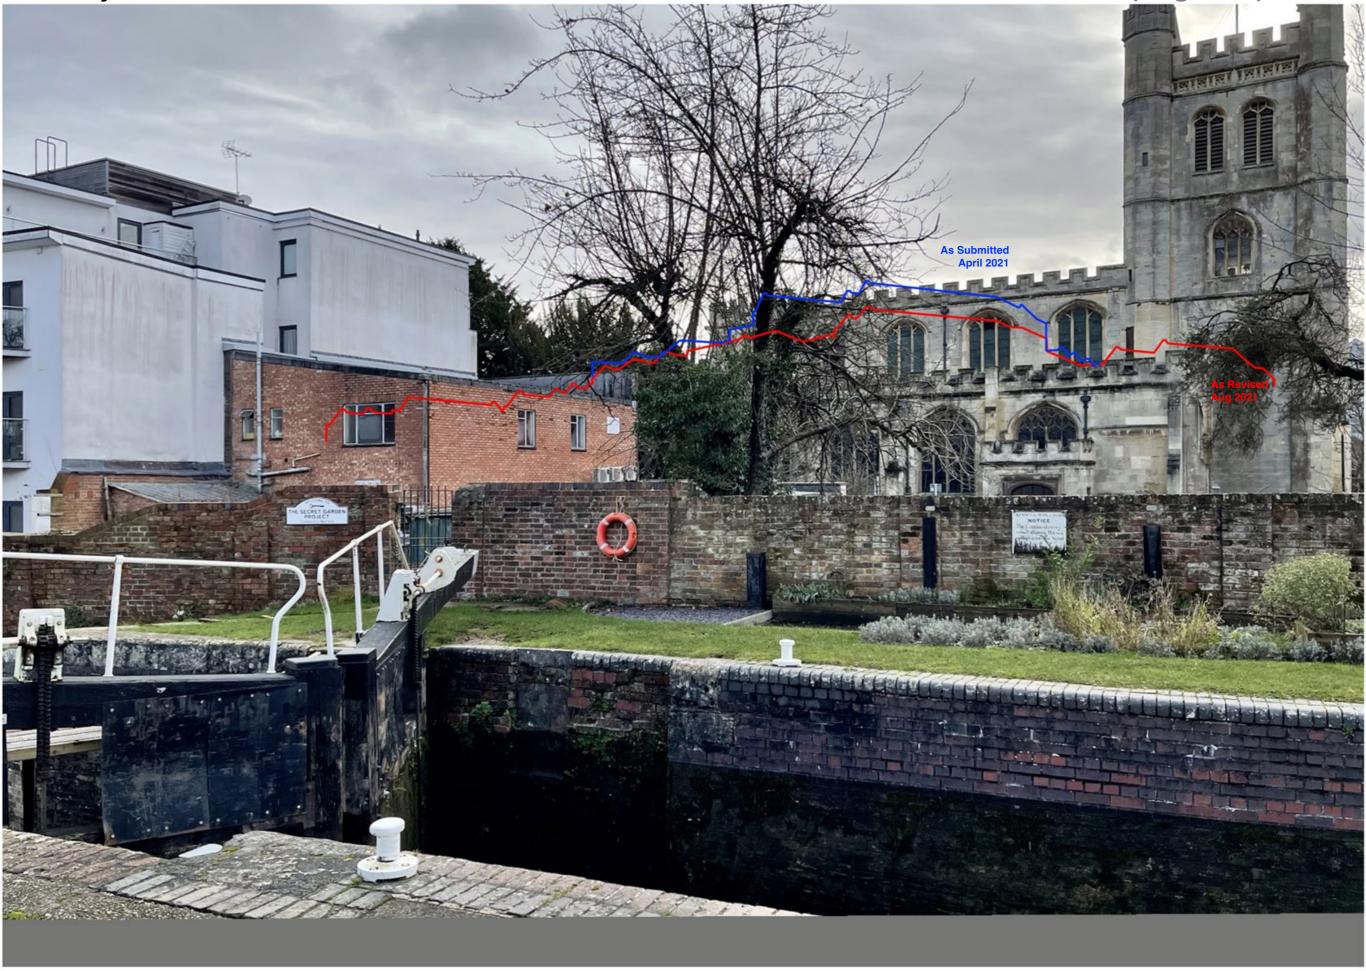

#### **St Nicolas Church Hall**

# As Revised (Aug 2021) View 16

Standing in West Mills in front of the west end of the church.

Setting at rear of 33-34 Cheap Street & Catherine Wheel pub

Kennet Centre Newbury Redevelopment. Accurate Visual Representations by Anderson Terzić. Aug 2021