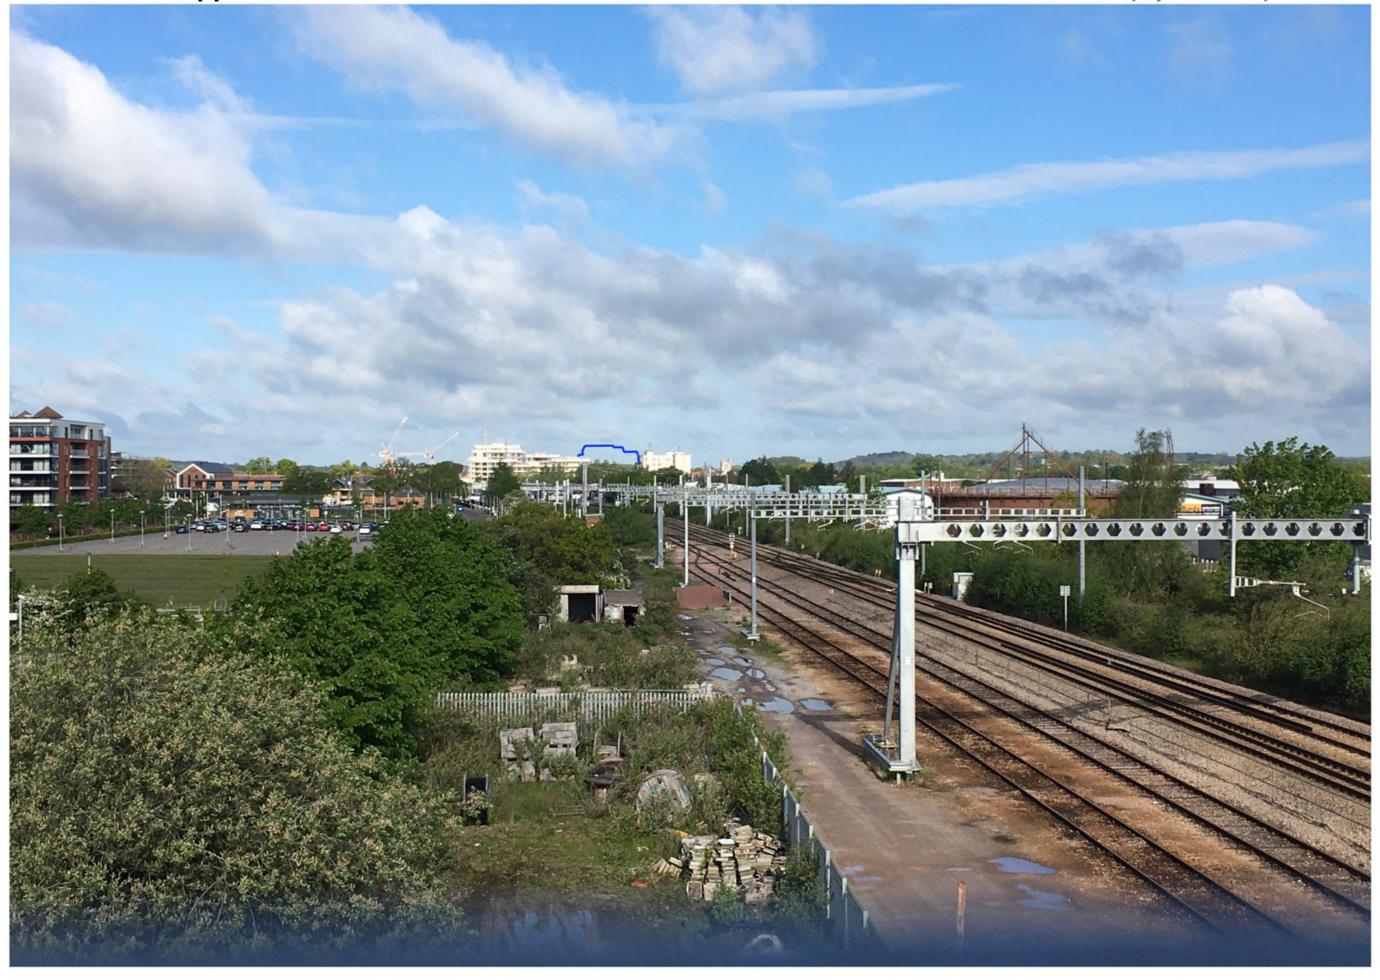

inson).

#### **Junction of Market St and Bartholomew St**

#### As Submitted (April 2021) View 21



Standing against the corner of 118 Bartholomew St (Jones Robinson).

#### **Junction of Market St and Bartholomew St**

#### As Revised (Aug 2021) View 21



Standing against the corner of 118 Bartholomew St (Jones Robinson).

**St Nicolas Churchyard** 

**Existing View 22** 



At the north-east corner of the church.

# **St Nicolas Churchyard**

### As Submitted (April 2021) View 22



At the north-east corner of the church.

# **St Nicolas Churchyard**

### As Revised (Aug 2021) View 22



At the north-east corner of the church.

**Race Course Approach Road** 

**Existing View 23** 



From the bridge over the railway.

**Race Course Approach Road** 

As Submitted (April 2021) View 23



**Race Course Approach Road** 



### **Woodlands View**

### **Existing View 24**



Standing at the junction of Great Crescent and Woodlands View, looking over the roofs of Ascot Close.

### **Woodlands View**

### As Submitted (April 2021) View 24



Standing at the junction of Great Crescent and Woodlands View, looking over the roofs of Ascot Close.

# **Woodlands View**



Standing at the junction of Great Crescent and Woodlands View, looking over the roofs of Ascot Close.

#### **Paddock Road**

### **Existing View 25**



Standing outside nos 124-126 Paddock Road.

#### **Paddock Road**

### As Submitted (April 2021) View 25



Standing outside nos 124-126 Paddock Road.

#### **Paddock Road**



Standing outside nos 124-126 Paddock Road.

#### **Russell Road Junction With Blenheim