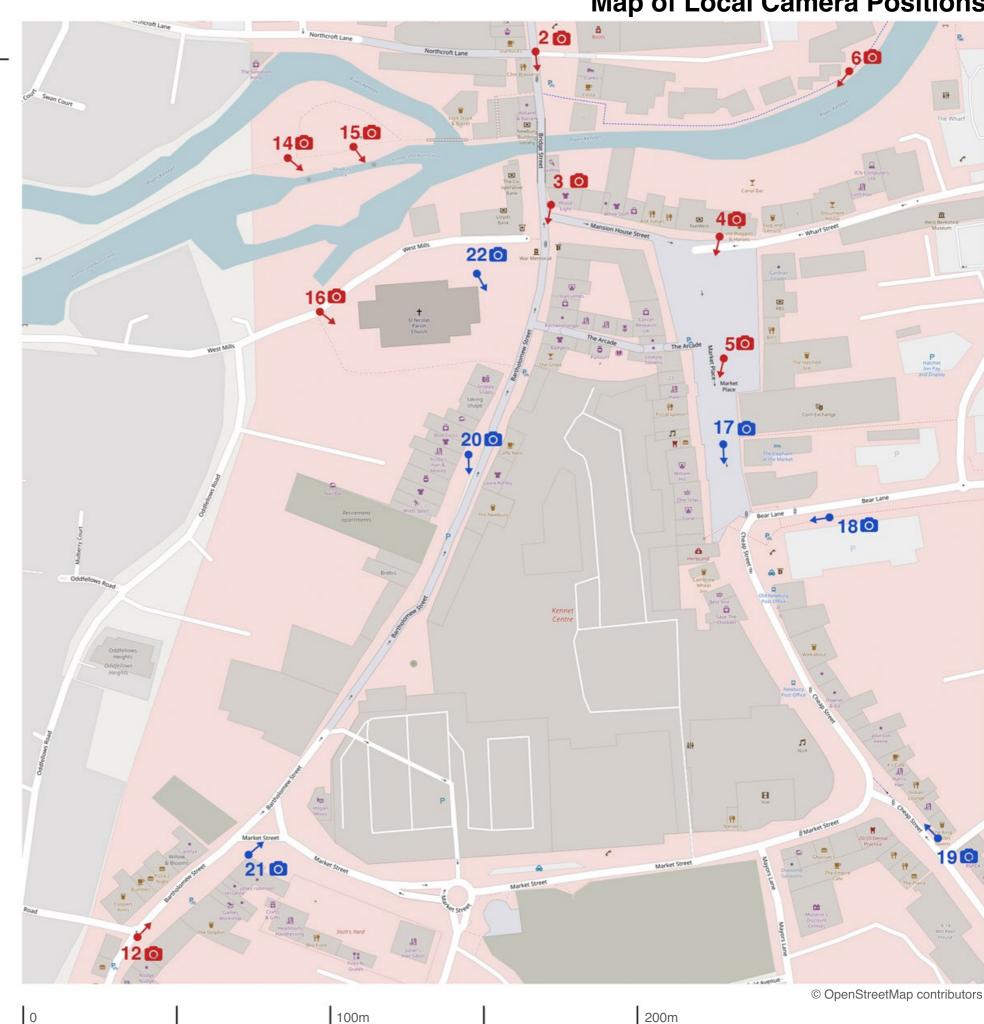

#### **Map of Local Camera Positions**

#### **Cameras**

Images from our AVR report dated Feb 2021, submitted April 2021. Viewpoints selected by Lochailort Newbury Ltd.

32 Donnington Castle

Images requested by Newbury Town Council.