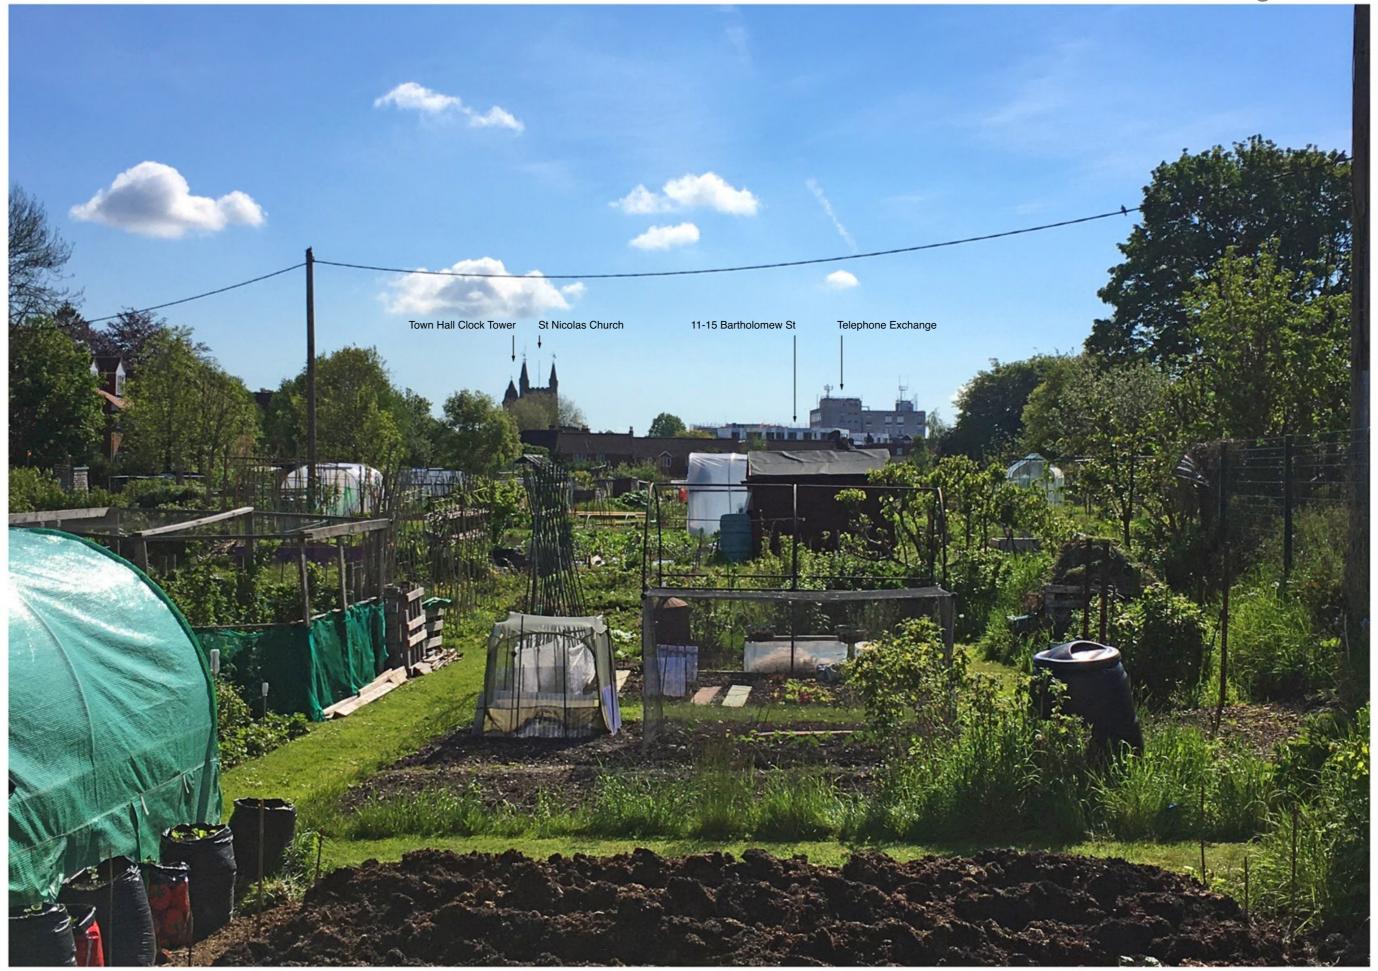

**Race Course Approach Road** 

### **Woodlands View**

### **Existing View 24**

Standing at the junction of Great Crescent and Woodlands View, looking over the roofs of Ascot Close.

### As Submitted (April 2021) View 24

Standing at the junction of Great Crescent and Woodlands View, looking over the roofs of Ascot Close.

# **Woodlands View**

Standing at the junction of Great Crescent and Woodlands View, looking over the roofs of Ascot Close.