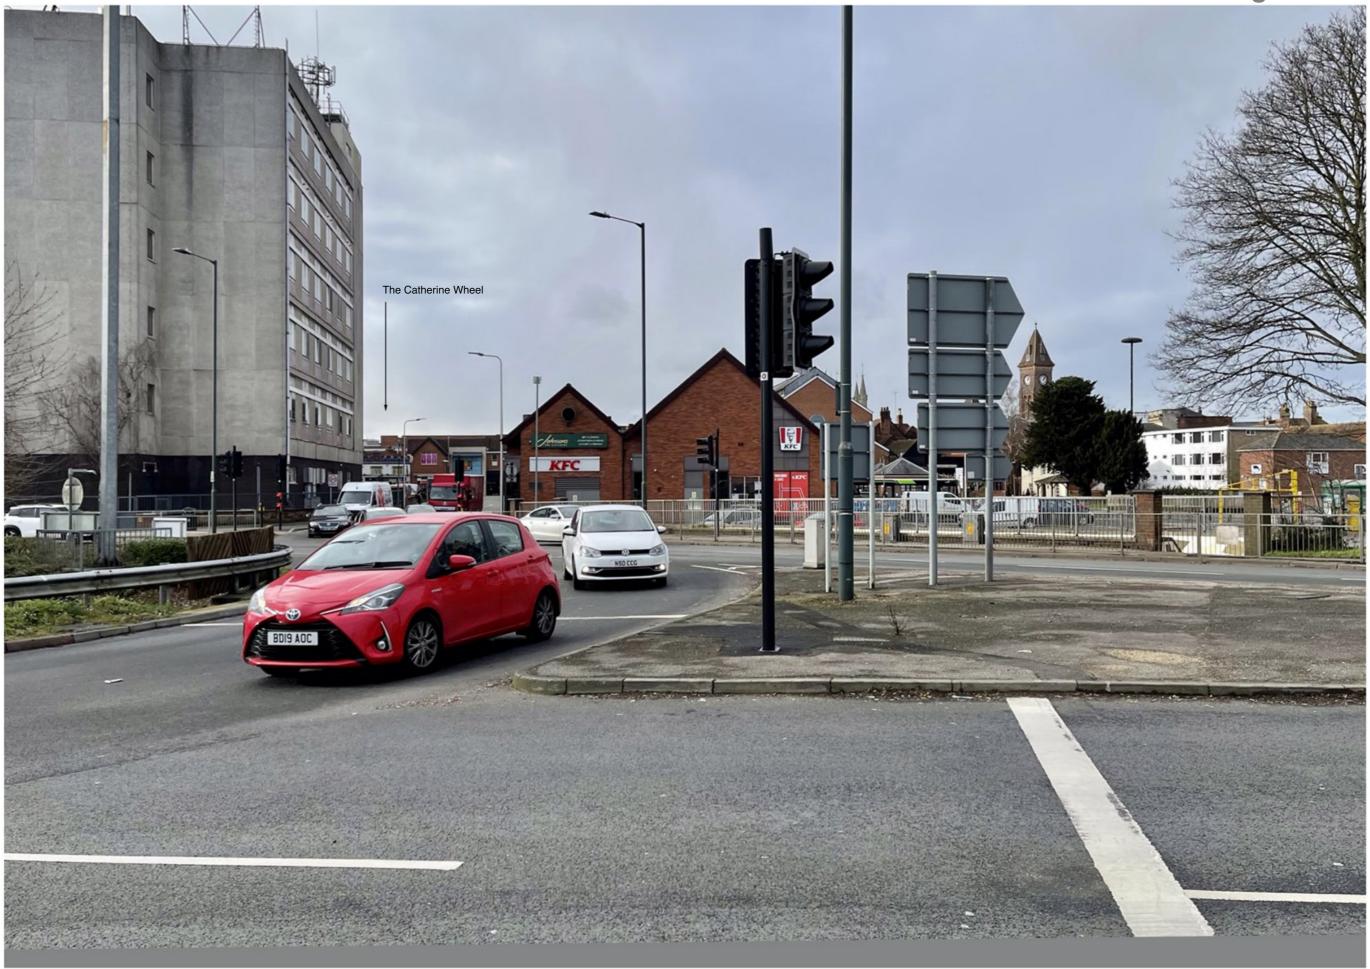

#### **Notes to View 17**

#### 33-34 & 35 Cheap Street

View 17 shows the existing and proposed setting for the listed buildings at 33-34 Cheap Street (Save The Children/Classic Markings) and 35 Cheap Street (The Catherine Wheel pub). However to get a fuller appreciation of their existing setting it is necessary to see it in the round, as shown in the photos below, taken from the back.

Setting at rear of 33-34 Cheap Street & Catherine Wheel pub

**Elephant At The Market** 

**Existing View 17** 

Standing outside the Elephant At The Market pub looking south.