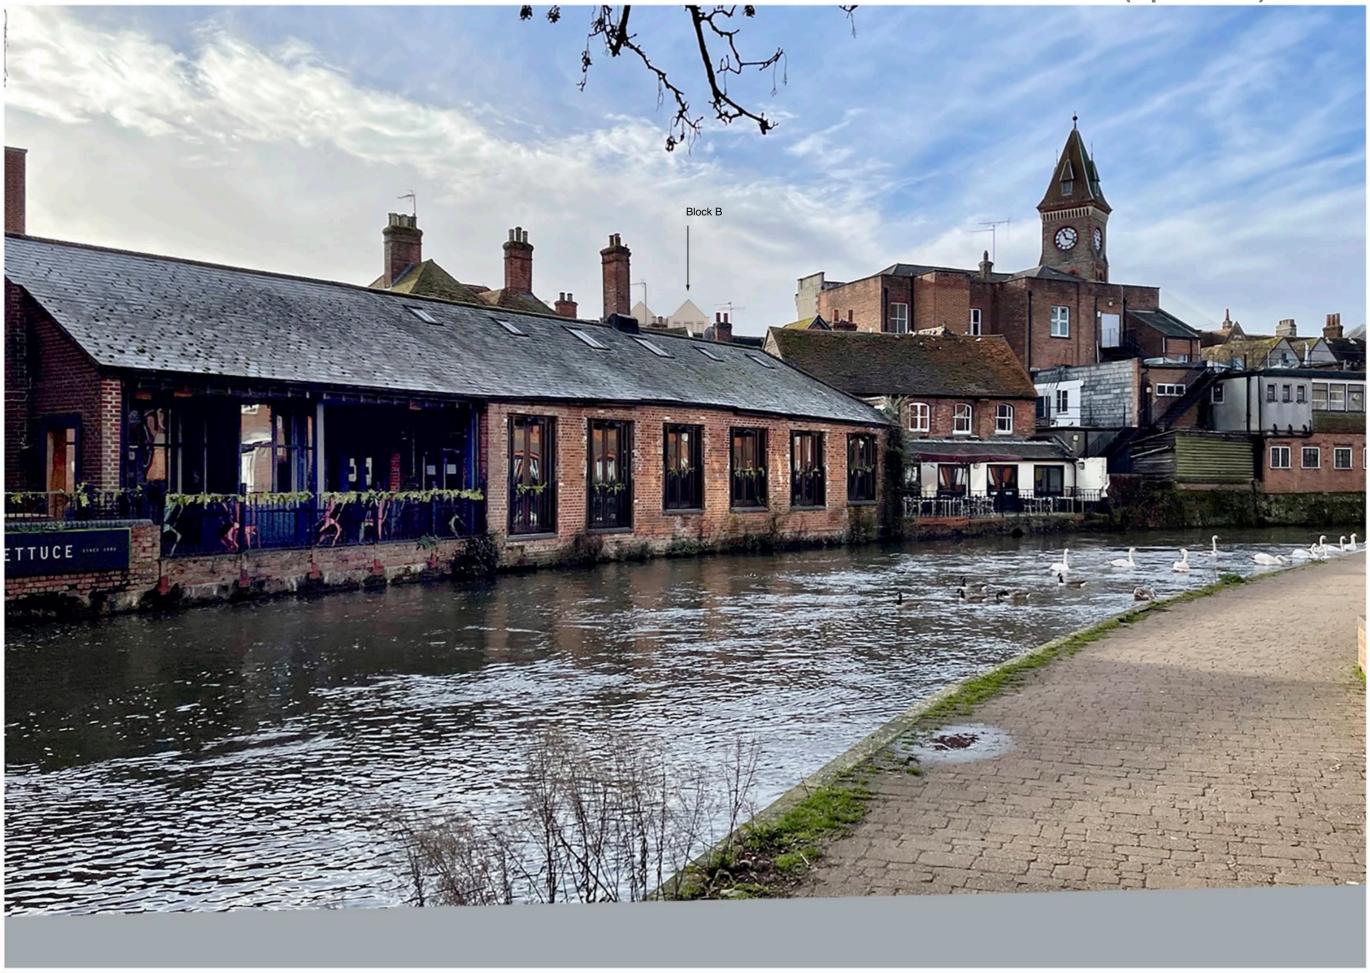

**The Wharf** As Revised (Aug 2021) View 8 Block B Block A As submitted April 2021

From the River Kennet towpath beside Victoria Park.

A339 River Bridge Existing View 9

Looking over the bridge towards the Wharf