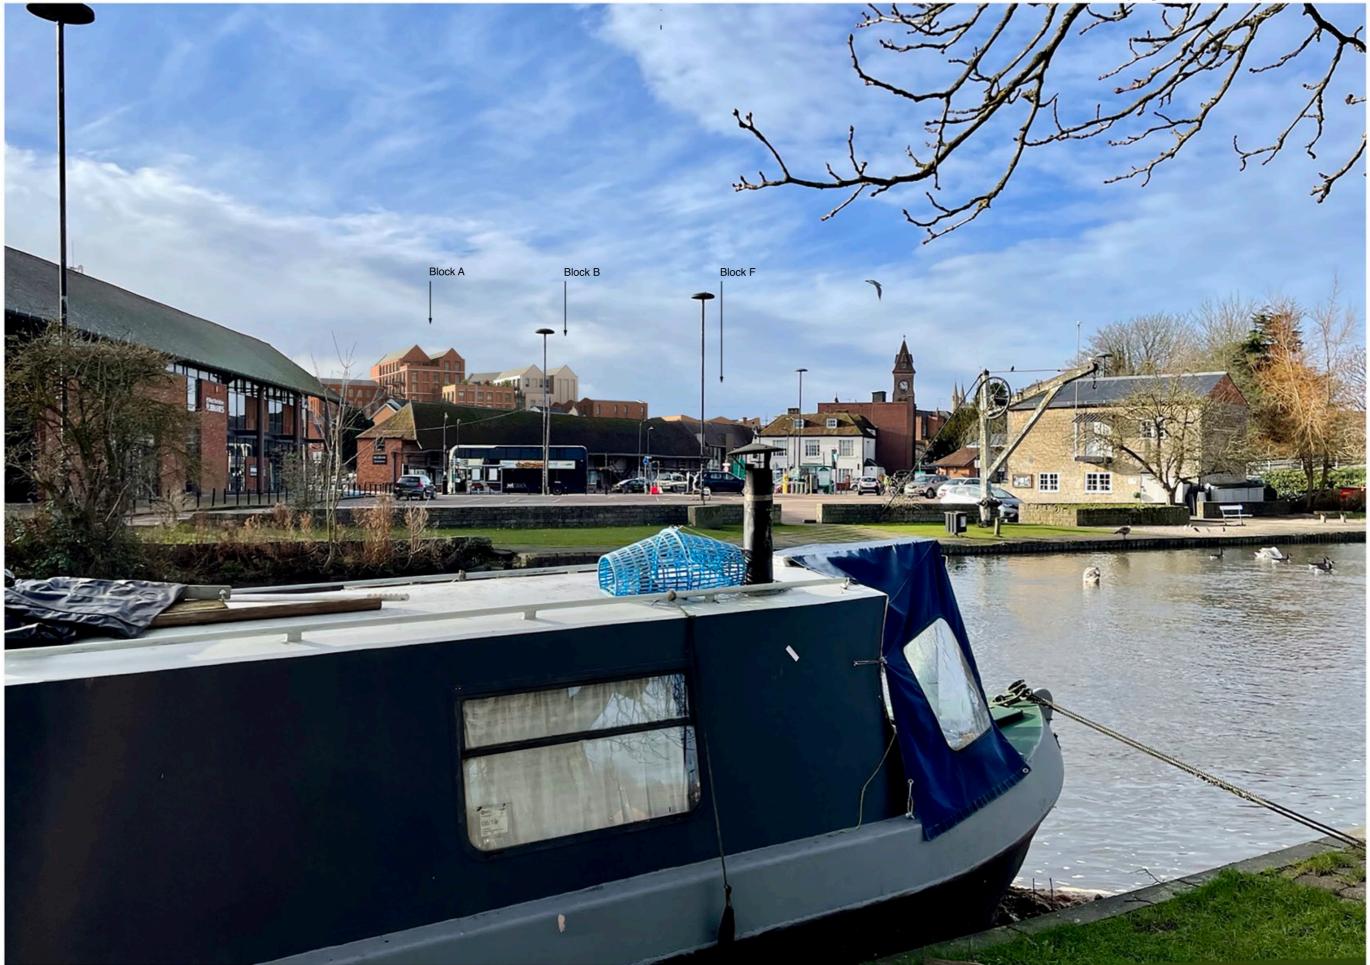

### As Revised (Aug 2021) View 7

From outside Victoria Park Nursery School.

The Wharf
Existing View 8

From the River Kennet towpath beside Victoria Park.

The Wharf

As Submitted (April 2021) View 8

From the River Kennet towpath beside Victoria Park.

**The Wharf** As Revised (Aug 2021) View 8 Block B Block A As submitted April 2021

From the River Kennet towpath beside Victoria Park.

A339 River Bridge Existing View 9

Looking over the bridge towards the Wharf