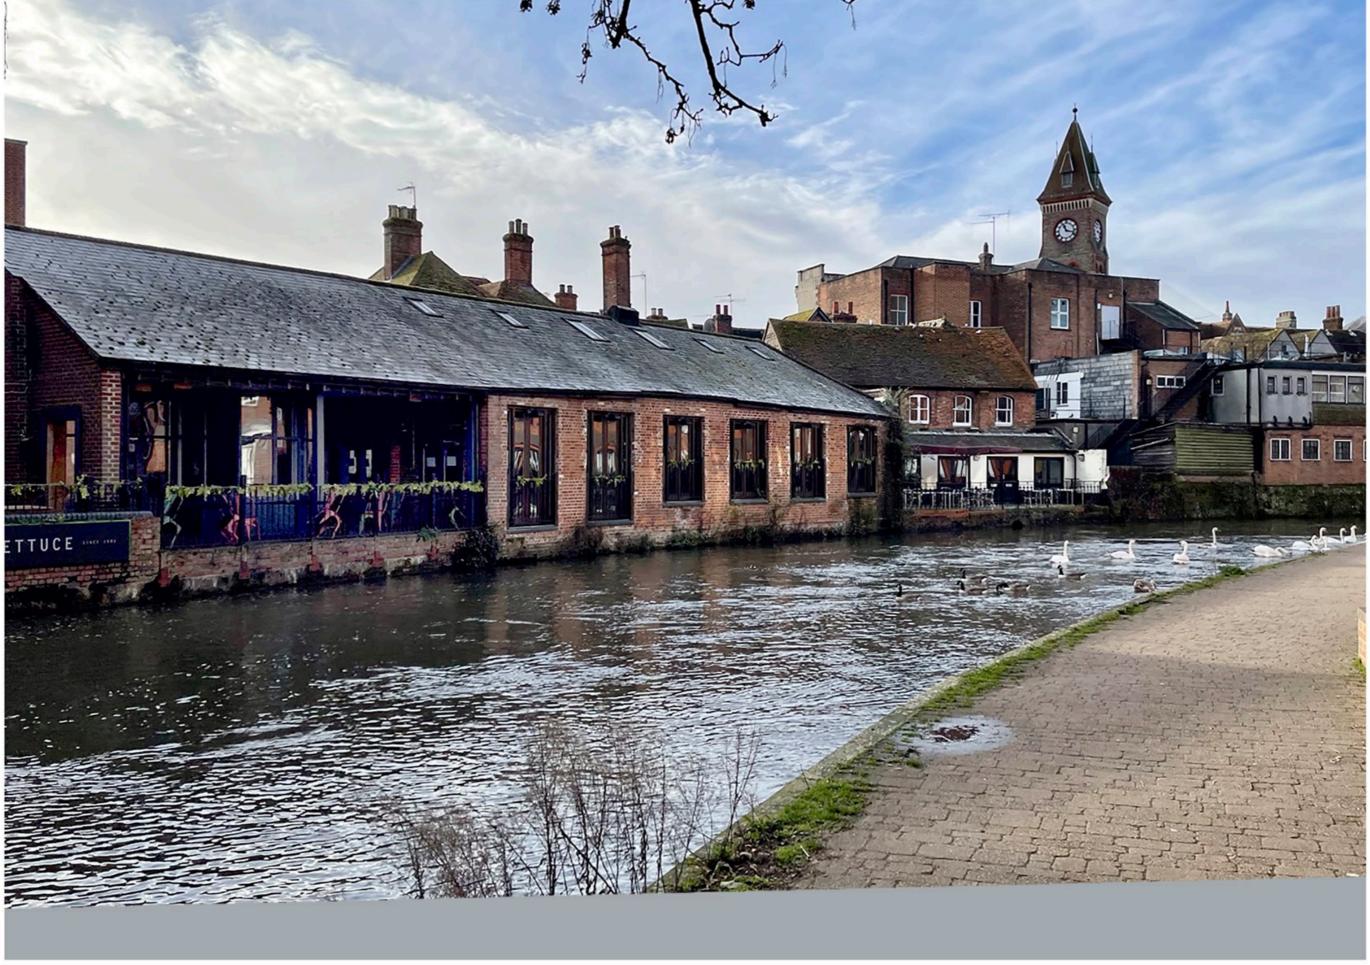

### As Revised (Aug 2021) View 7

From outside Victoria Park Nursery School.

The Wharf
Existing View 8

From the River Kennet towpath beside Victoria Park.

The Wharf

As Submitted (April 2021) View 8

From the River Kennet towpath beside Victoria Park.