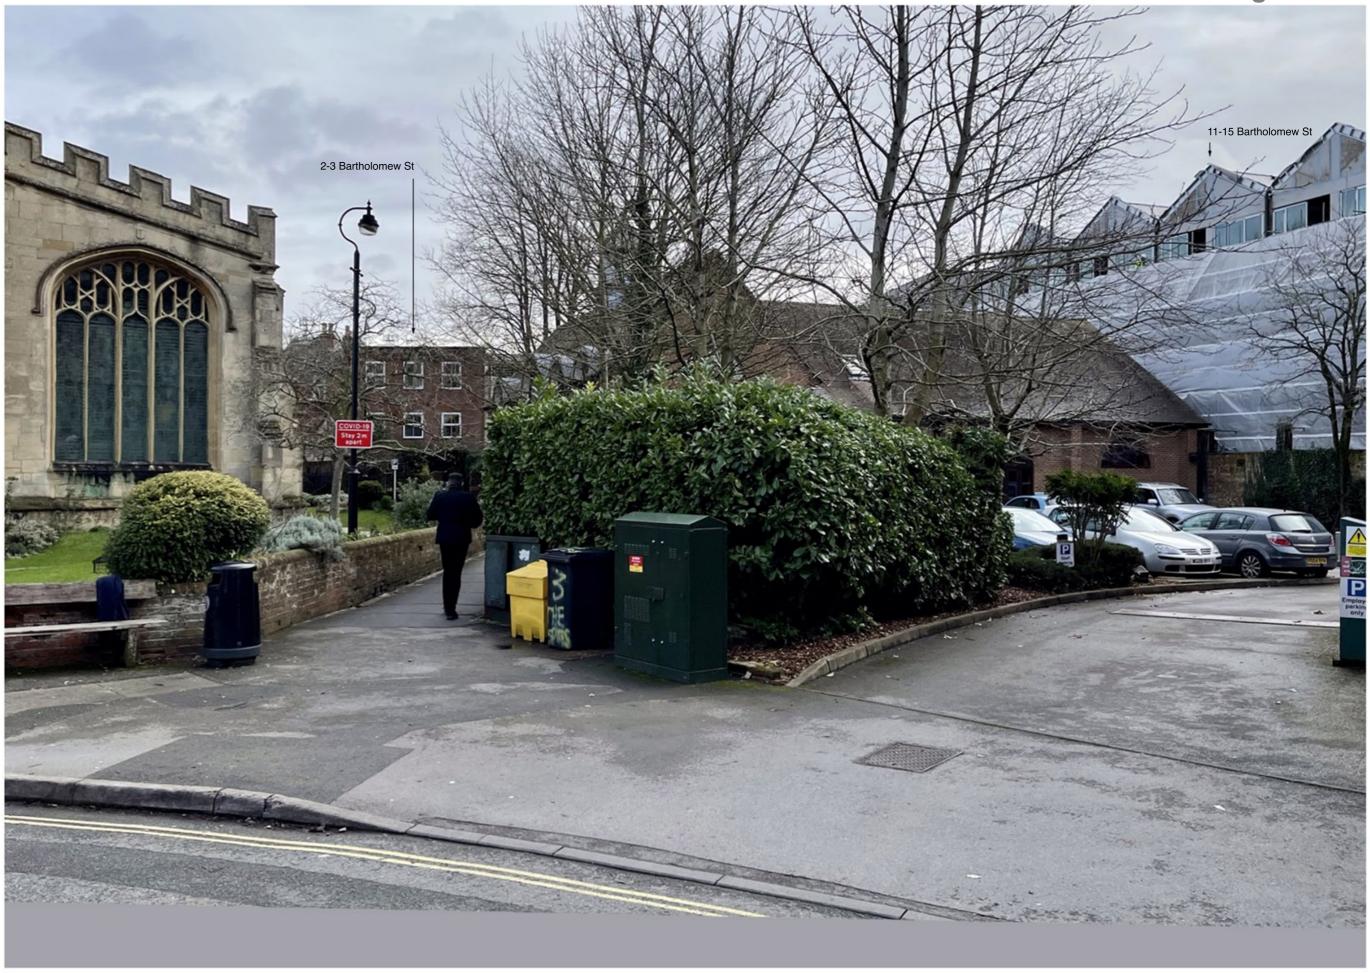

St Nicolas Church.

# **Swing Bridge**

# As Submitted (April 2021) View 13



Looking along West Mills to St Nicolas Church.

# **Swing Bridge**

# As Revised (Aug 2021) View 13



Looking along West Mills to St Nicolas Church.

Towpath Existing View 14



Standing on the towpath opposite Town Mills.

# Towpath

# As Submitted (April 2021) View 14



Standing on the towpath opposite Town Mills.

# Towpath

# As Revised (Aug 2021) View 14



Standing on the towpath opposite Town Mills.

**Newbury Lock** 

**Existing View 15** 



Standing on the canal towpath.

**Newbury Lock** 

As Submitted (April 2021) View 15



Standing on the canal towpath.

**Newbury Lock** 

As Revised (Aug 2021) View 15



Standing on the canal towpath.

#### **St Nicolas Church Hall**

### **Existing View 16**



Standing in West Mills in front of the west end of the church.

#### **St Nicolas Church Hall**

# As Submitted (April 2021) View 16



Standing in West Mills in front of the west end of the church.

#### **St Nicolas Church Hall**

# As Revised (Aug 2021) View 16



Standing in West Mills in front of the west end of the church.

Setting at rear of 33-34 Cheap Street & Catherine Wheel pub

Kennet Centre Newbury Redevelopment. Accurate Visual Representations by Anderson Terzić. Aug 2021

#### **Notes to View 17**

#### 33-34 & 35 Cheap Street

View 17 shows the existing and proposed setting for the listed buildings at 33-34 Cheap Street (Save The Children/Classic Markings) and 35 Cheap Street (The Catherine Wheel pub). However to get a fuller appreciation of their existing setting it is n