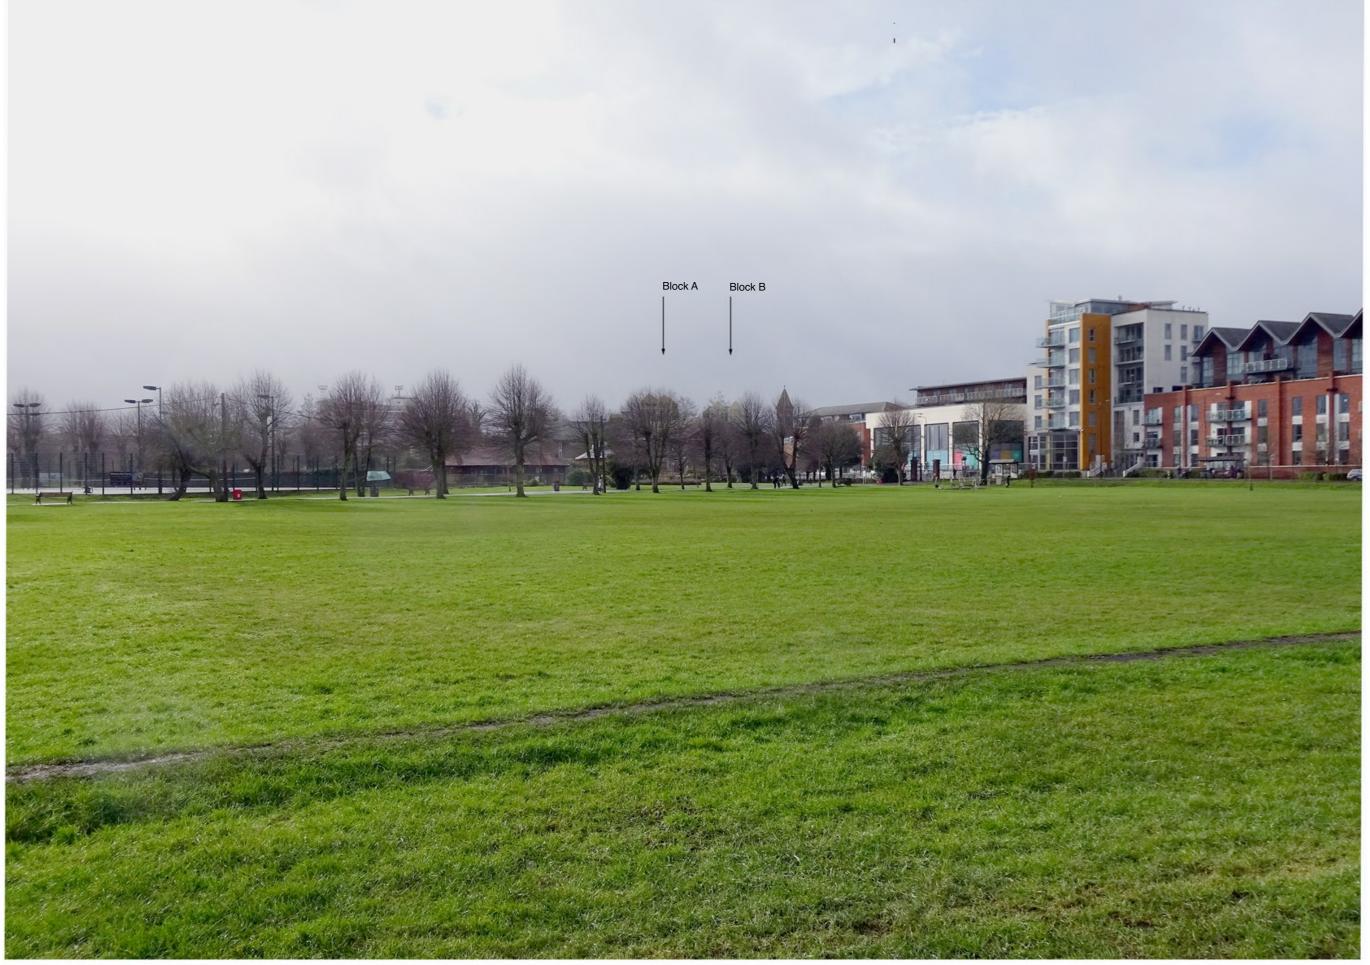

### As Revised (Aug 2021) View 7

From outside Victoria Park Nursery School.

The Wharf
Existing View 8

From the River Kennet towpath beside Victoria Park.

The Wharf

As Submitted (April 2021) View 8

From the River Kennet towpath beside Victoria Park.

**The Wharf** As Revised (Aug 2021) View 8 Block B Block A As submitted April 2021

From the River Kennet towpath beside Victoria Park.

A339 River Bridge Existing View 9

Looking over the bridge towards the Wharf