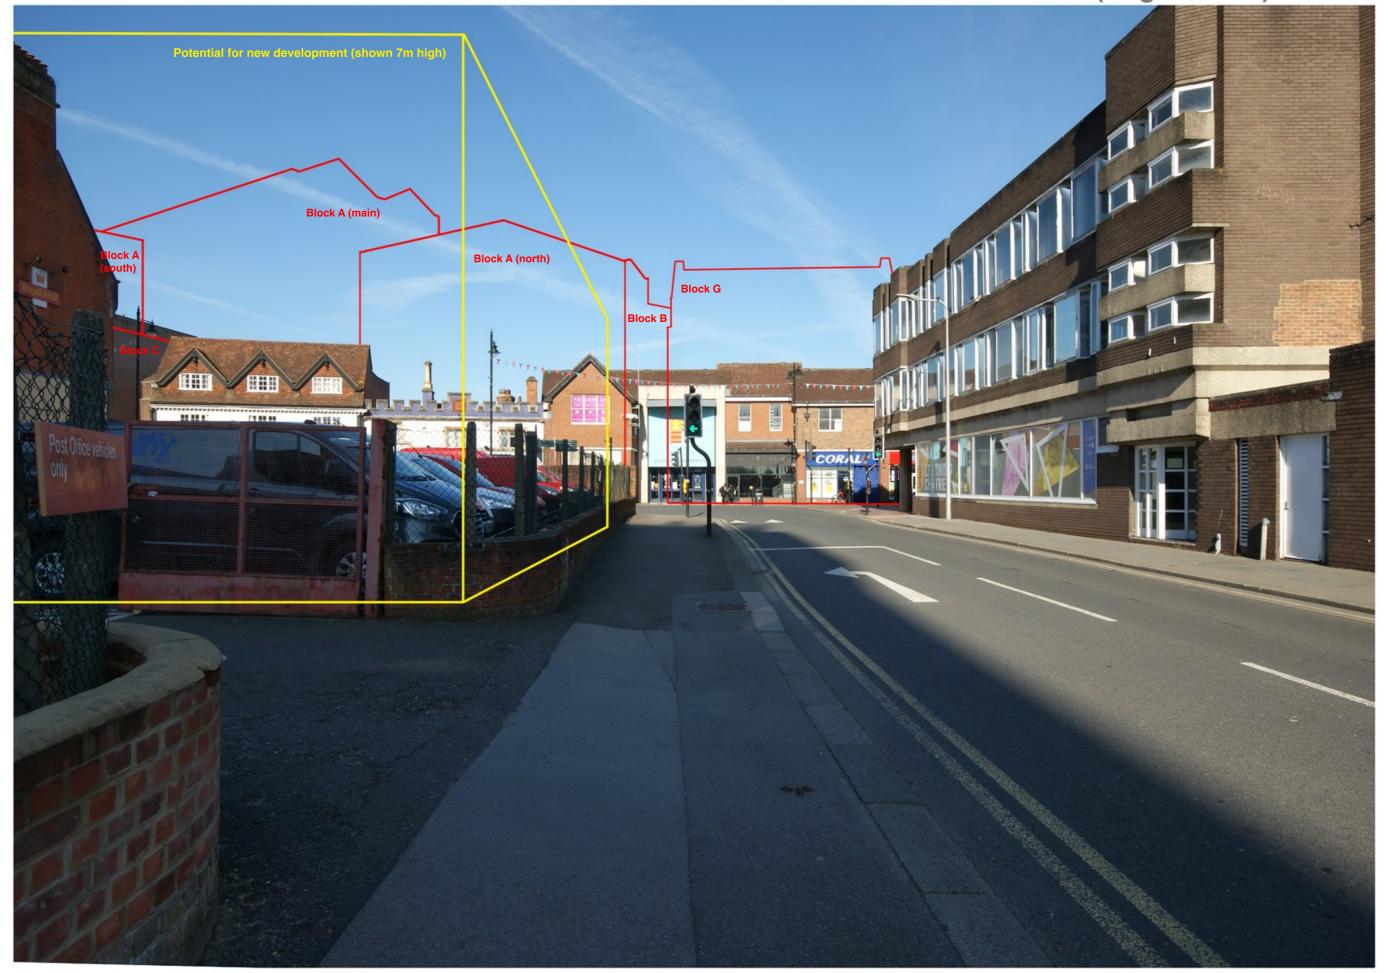

Bear Lane Existing View 18

Standing between the 'in' and 'out' entrances to the Royal Mail car park.

#### **Bear Lane**

# Cumulative as Submitted (April 2021) View 18

Standing between the 'in' and 'out' entrances to the Royal Mail car park.

# Cumulative as Revised (August 2021) View 18

Standing between the 'in' and 'out' entrances to the Royal Mail car park.

**King Charles Tavern** 

**Existing View 19** 

Near the junction of Cheap Street and Kings Road West.

#### **Cumulative effect of potential future development**

Our clients, Lochailort Newbury, have identified the west end of the Royal Mail car park, with frontage to Cheap Street, as a likely redevelopment site and asked us to show the cumulative effect of such a development. We have shown a notional building 7m high to be indicative of a two storey building.