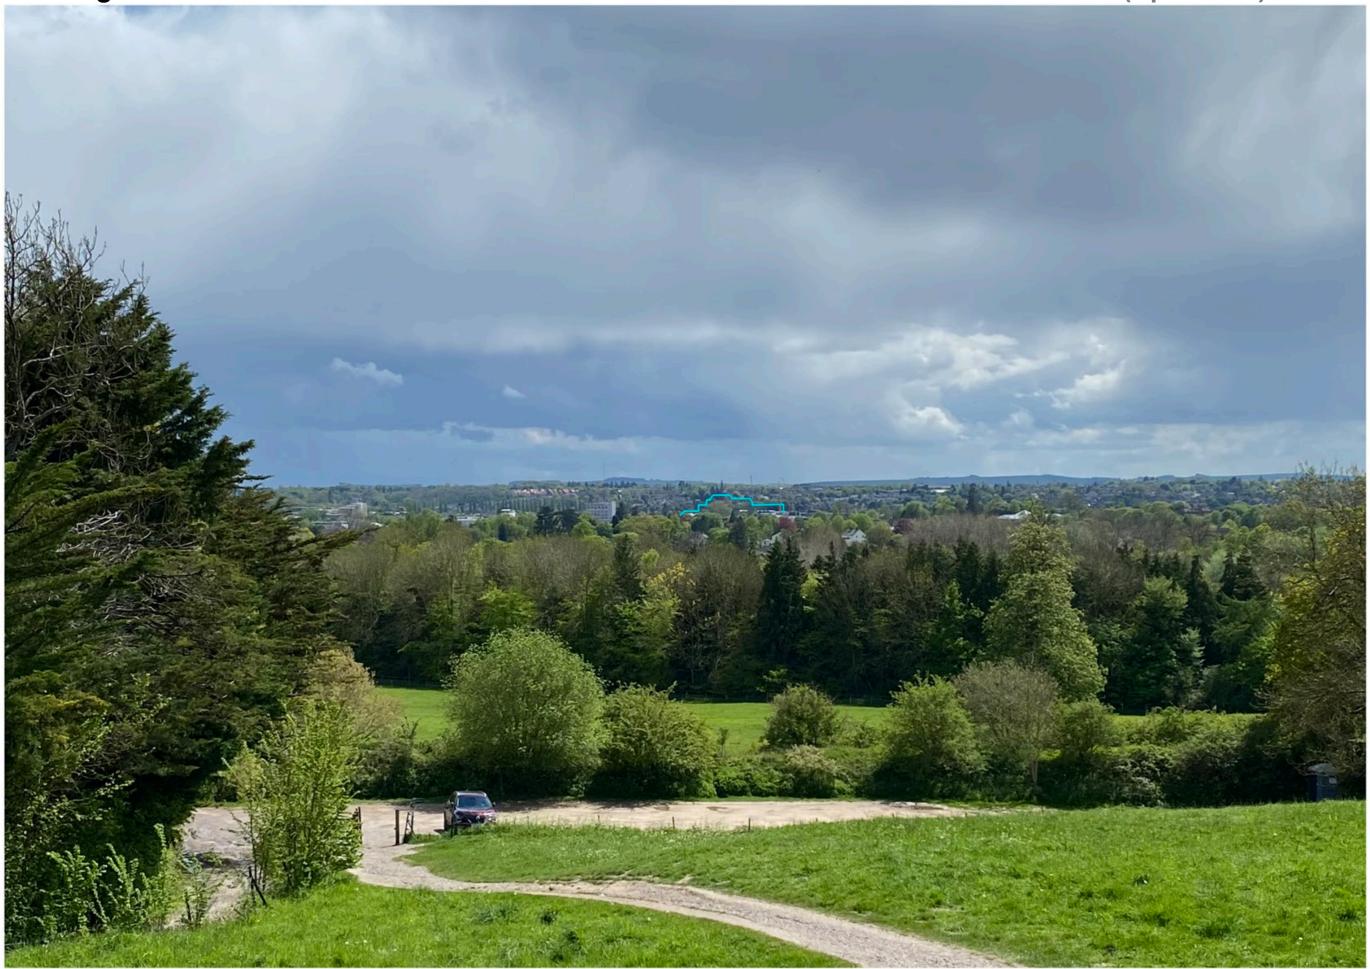

iew 29



Standing opposite the entrance to Northcroft Lane West Car Park.



Standing opposite the entrance to Northcroft Lane West Car Park.

Northcroft Lane Existing View 30



Standing opposite 5 Northcroft Lane.

# As Submitted (April 2021) View 30



Standing opposite 5 Northcroft Lane.



Standing opposite 5 Northcroft Lane.

Goldwell Park Existing View 31



Standing against the isolated tree near the Speen Lane entrance.

### **Goldwell Park**

### As Submitted (April 2021) View 31



Standing against the isolated tree near the Speen Lane entrance.

### **Goldwell Park**

### As Revised (Aug 2021) View 31



Standing against the isolated tree near the Speen Lane entrance.

Donnington Castle Existing View 32



By the path from the car park to the castle.

# **Donnington Castle**



By the path from the car park to the castle.

# **Donnington Castle**



By the path from the car park to the castle.