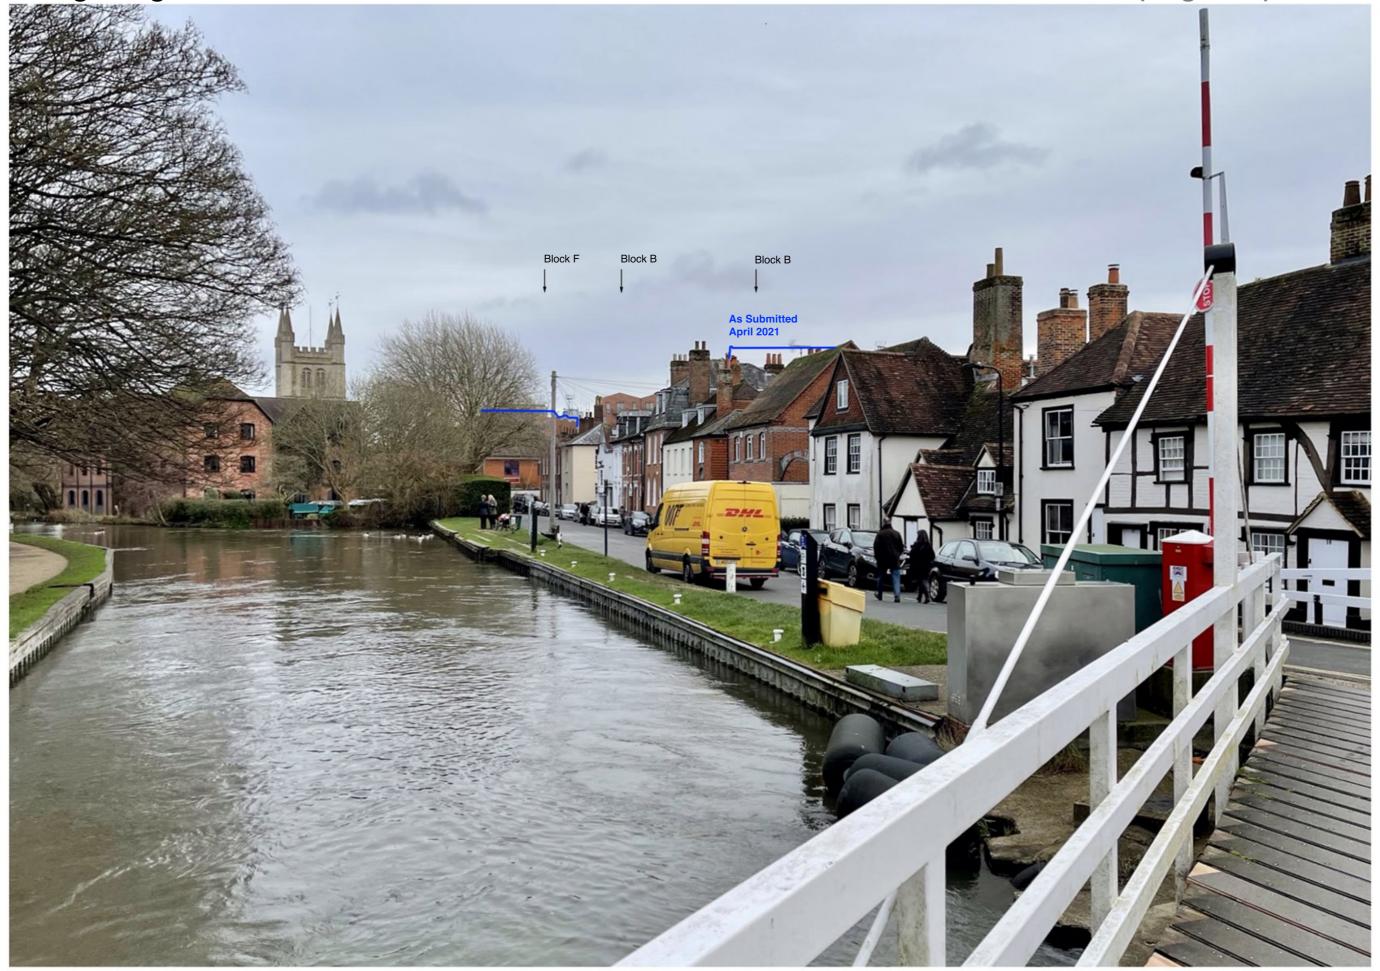

### As Revised (Aug 2021) View 7

From outside Victoria Park Nursery School.

The Wharf
Existing View 8

From the River Kennet towpath beside Victoria Park.

The Wharf

As Submitted (April 2021) View 8

From the River Kennet towpath beside Victoria Park.

**The Wharf** As Revised (Aug 2021) View 8 Block B Block A As submitted April 2021

From the River Kennet towpath beside Victoria Park.

A339 River Bridge Existing View 9

Looking over the bridge towards the Wharf