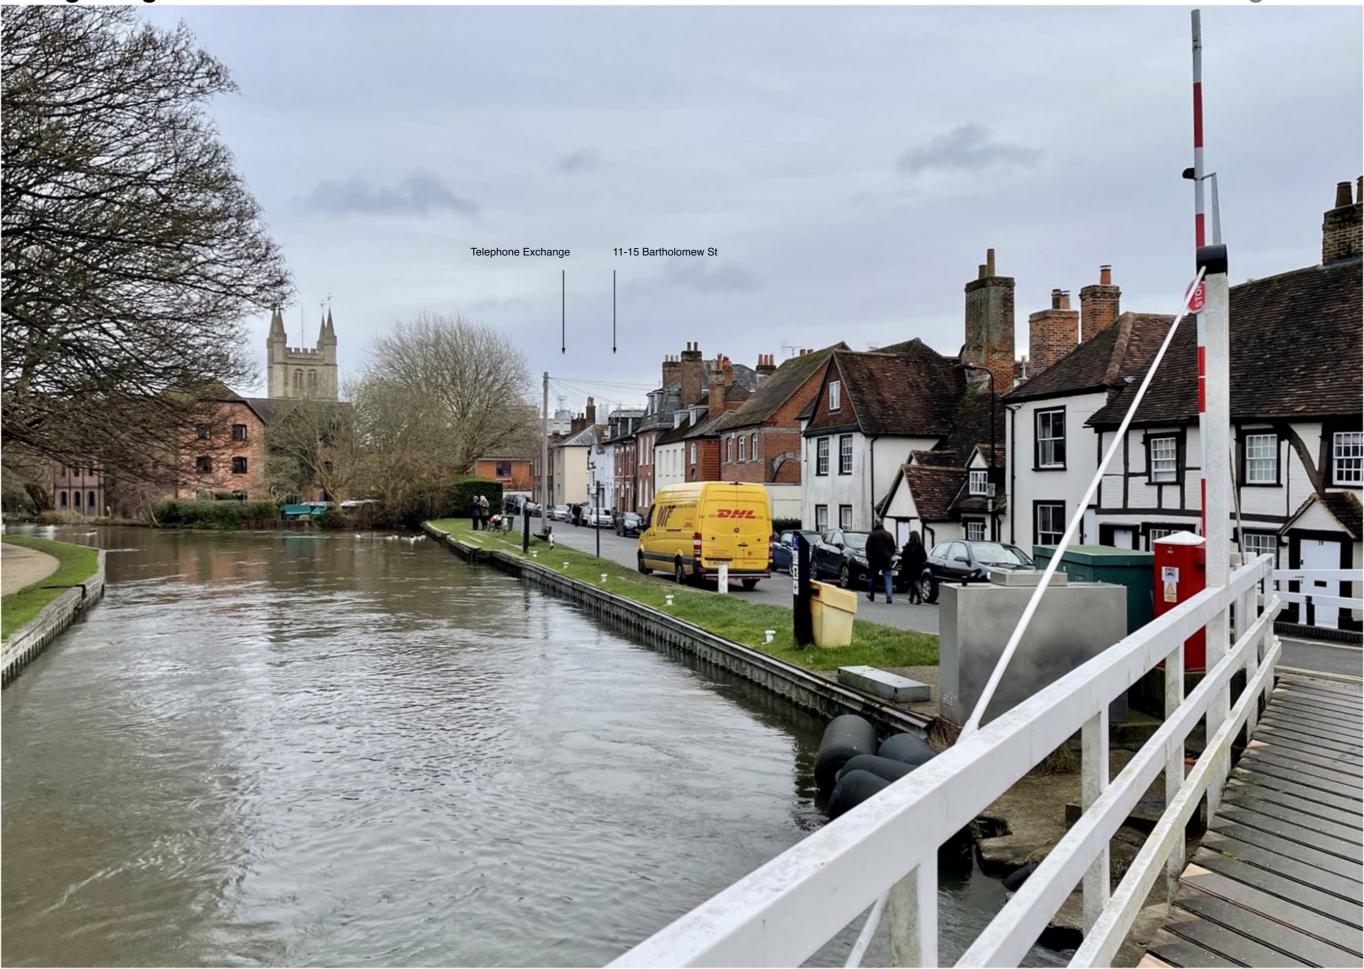

Northbrook Street

**Existing View 2** 

Looking over the river bridge and through to Bartholomew Street.