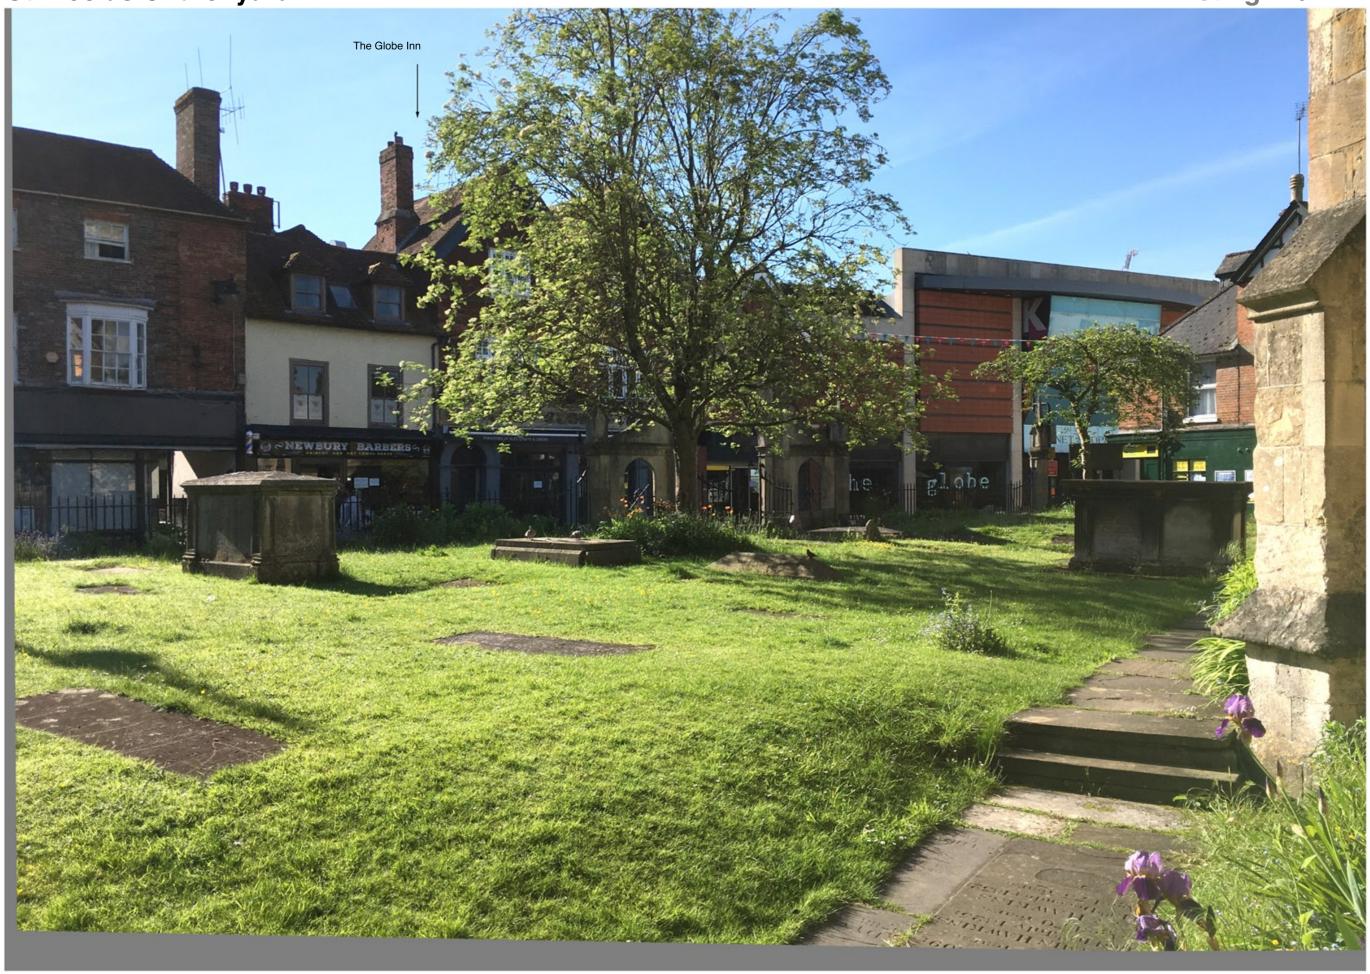

#### As Revised (Aug 2021) View 21

Standing against the corner of 118 Bartholomew St (Jones Robinson).

**St Nicolas Churchyard** 

**Existing View 22** 

At the north-east corner of the church.

# **St Nicolas Churchyard**

### As Submitted (April 2021) View 22

At the north-east corner of the church.

### As Revised (Aug 2021) View 22

At the north-east corner of the church.

**Race Course Approach Road** 

**Existing View 23** 

From the bridge over the railway.

**Race Course Approach Road** 

As Submitted (April 2021) View 23