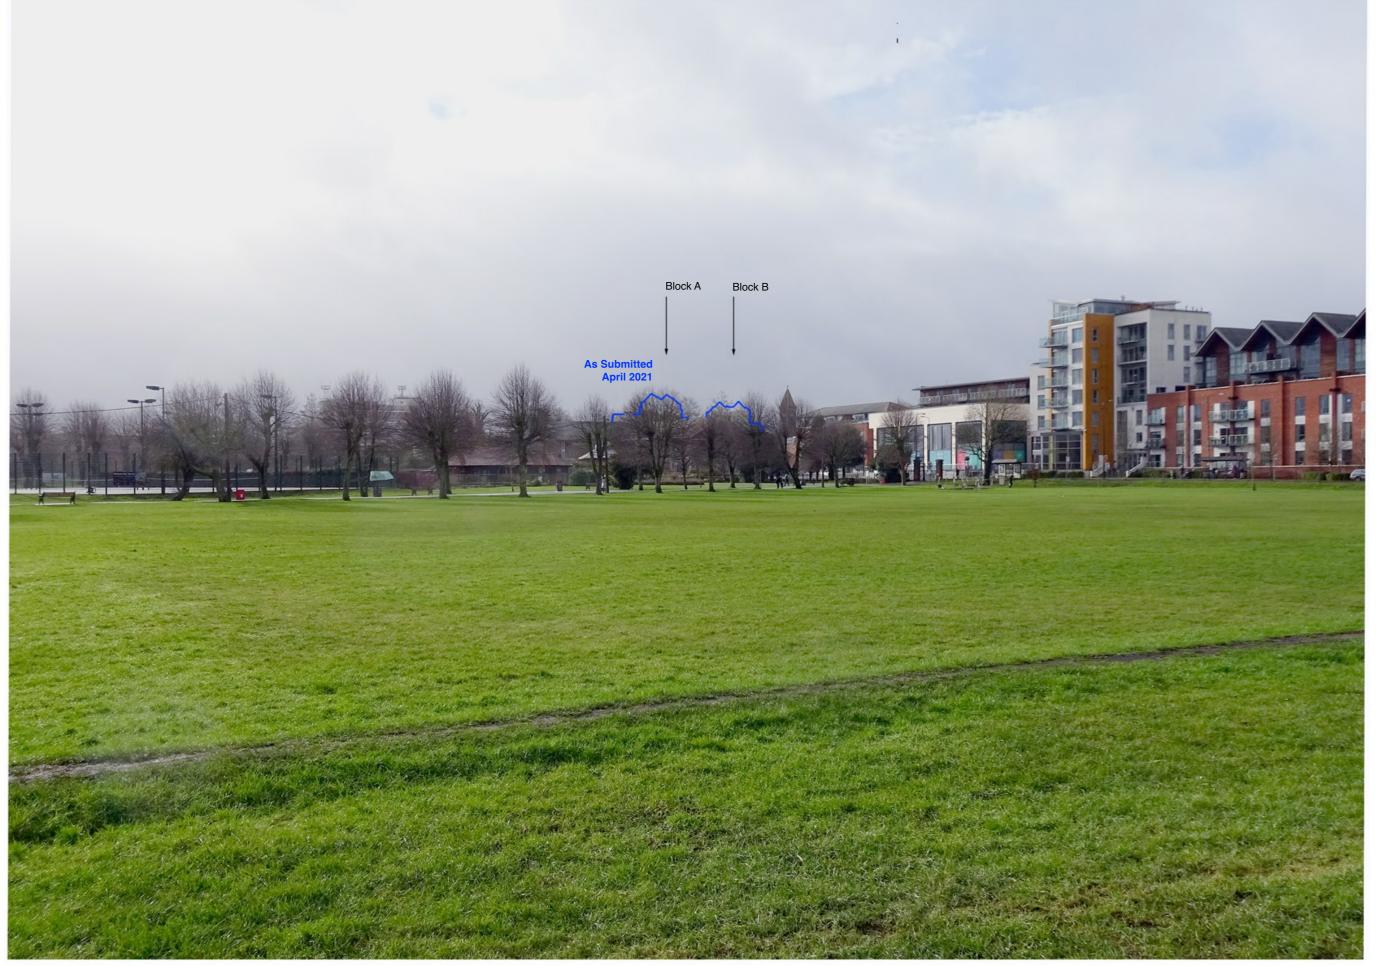

**The Wharf** As Revised (Aug 2021) View 8 Block B Block A As submitted April 2021

From the River Kennet towpath beside Victoria Park.

A339 River Bridge Existing View 9

Looking over the bridge towards the Wharf