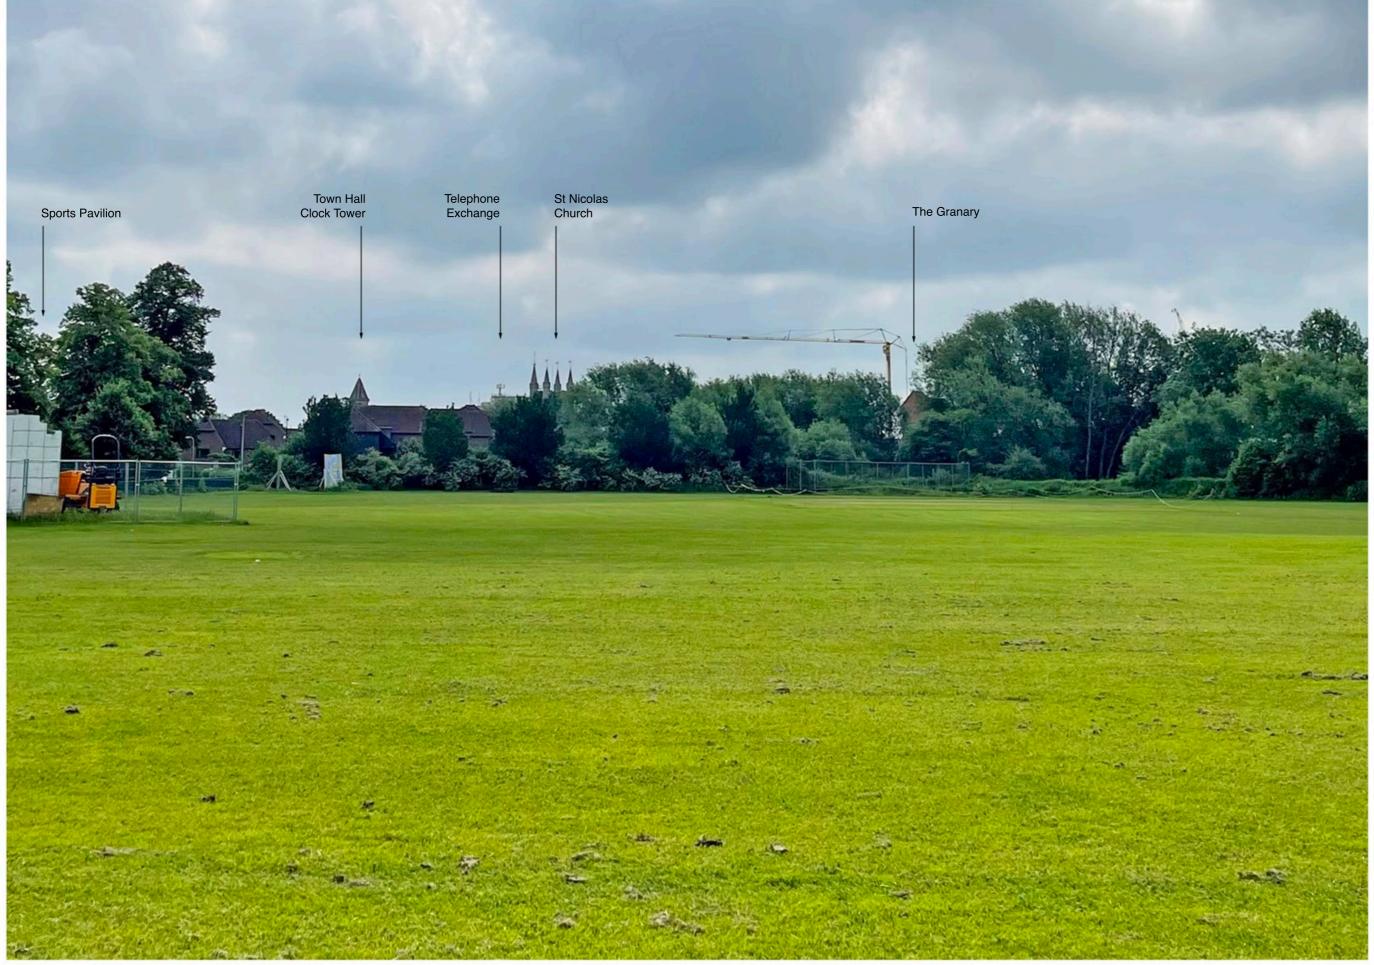

nos 124-126 Paddock Road.

#### **Russell Road Junction With Blenheim Road**

### **Existing View 26**



Looking across West Mills Allotments from the entrance drive, halfway between the allotment gates and Russell Road.

### As Submitted (April 2021) View 26



Looking across West Mills Allotments from the entrance drive, halfway between the allotment gates and Russell Road.

#### **Russell Road Junction With Blenheim Road**



Monkey Bridge Existing View 27



Standing on the Monkey Bridge that connects Northcroft Park and Russell Road.

# As Submitted (April 2021) View 27



Standing on the Monkey Bridge that connects Northcroft Park and Russell Road.

**Monkey Bridge** 



Standing on the Monkey Bridge that connects Northcroft Park and Russell Road.

Northcroft Park Existing View 28



Standing on the footpath to the east of the Leisure Centre.

### **Northcroft Park**

# As Submitted (April 2021) View 28



Standing on the footpath to the east of the Leisure Centre.

### **Northcroft Park**

### As Revised (Aug 2021) View 28



Standing on the footpath to the east of the Leisure Centre.

**Existing View 29** 



Standing opposite the entrance to Northcroft Lane West Car Park.

# As Submitted (April 2021) View 29



Standing opposite the entrance to Northcroft Lane West Car Park.



Standing opposite the entrance to Northcroft Lane West Car Park.

Northcroft Lane Existing View 30



Standing opposite 5 Northcroft Lane.

# As Submitted (April 2021) View 30



Standing opposite 5 Northcroft Lane.



Standing opposite 5 Northcroft Lane.

Goldwell Park Existing View 31