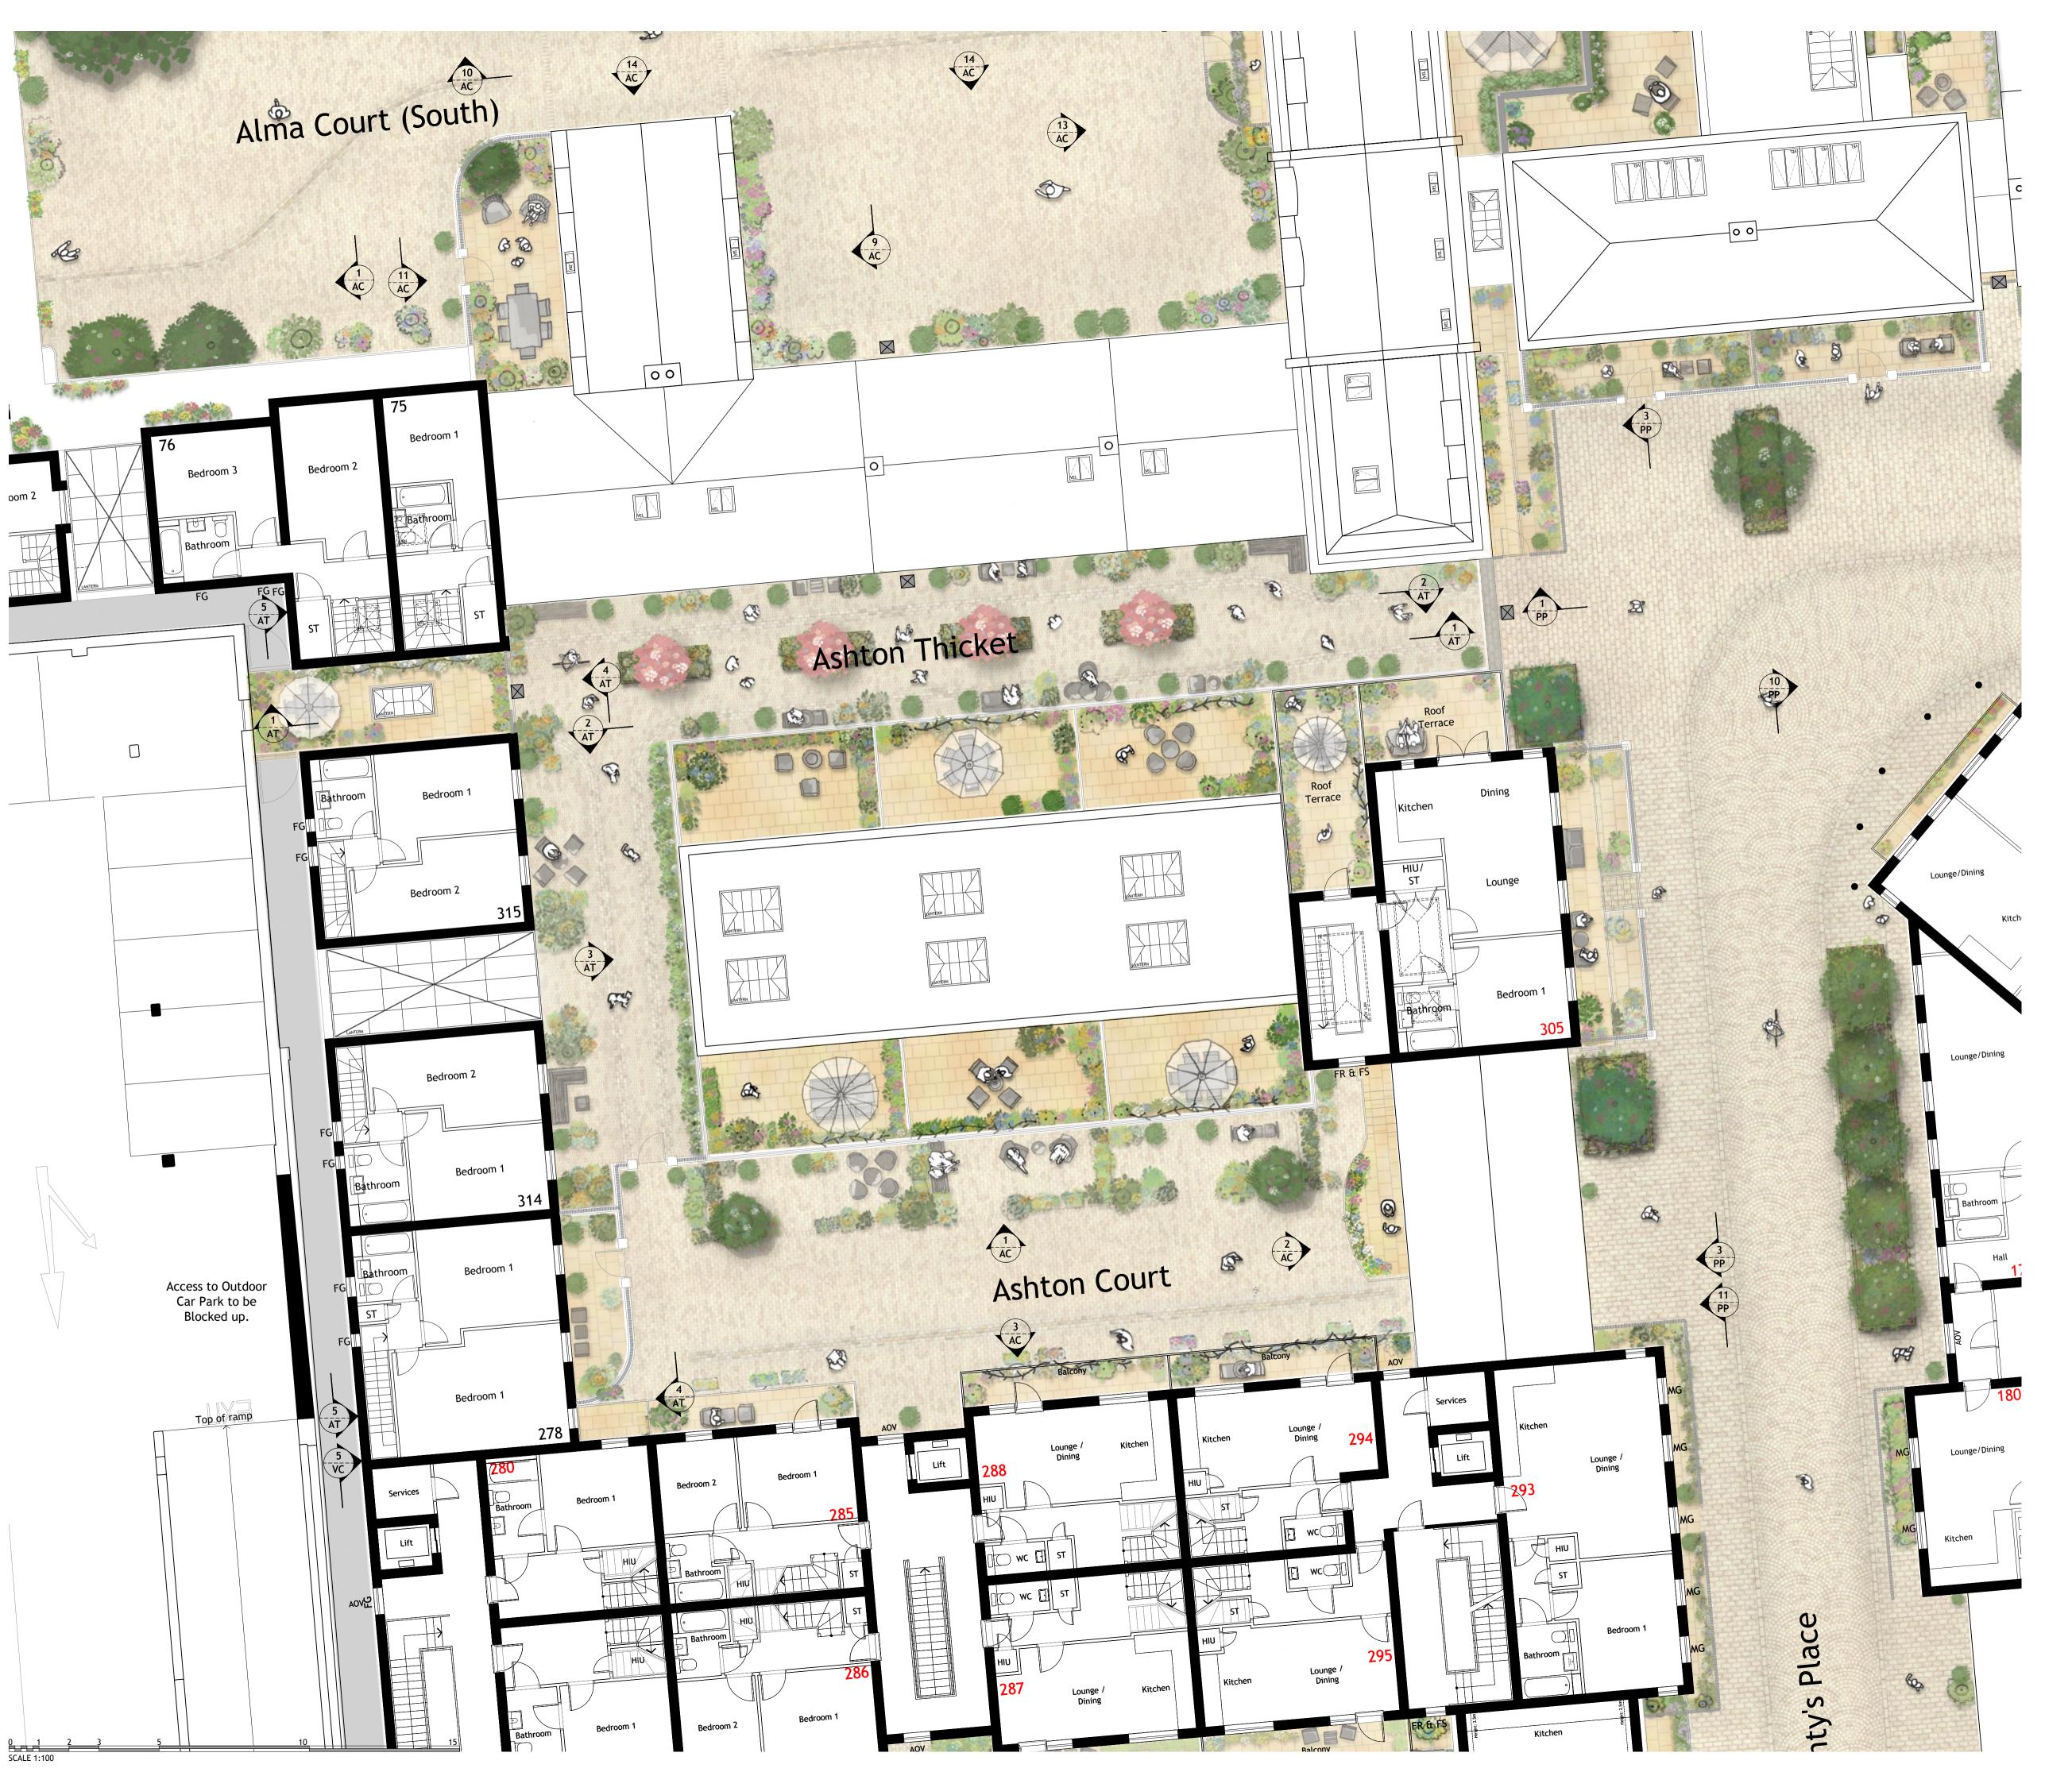

## NOTES

- Contractors must check all dimensions on site. Only figured dimensions are to be worked from. Discrepancies must be reported to the Architect or Engineer before proceeding.
   This drawing is copyright.
- 2. Reproduced from OS Sitemap ® by permission of Ordnance Survey on behalf of The Controller of Her Majesty's Stationery Office. © Crown copyright 2008. All rights reserved. Licence number 100007126.
- 3. Direct scaling off the drawing is permissible for planning purposes only.



## LOCHAILORT

## Woods Hardwick Architecture | Engineering | Planning | Surveying

BEDFORD : HEAD OFFICE 15-17 Goldington Road

Bedford MK40 3NH T: +44 (0) 1234 268862 BIRMINGHAM

Fort Dunlop, Fort Parkway Birmingham B24 9FE T: +44 (0) 121 6297784

ONLINE: mail@woodshardwick.com | woodshardwick.co