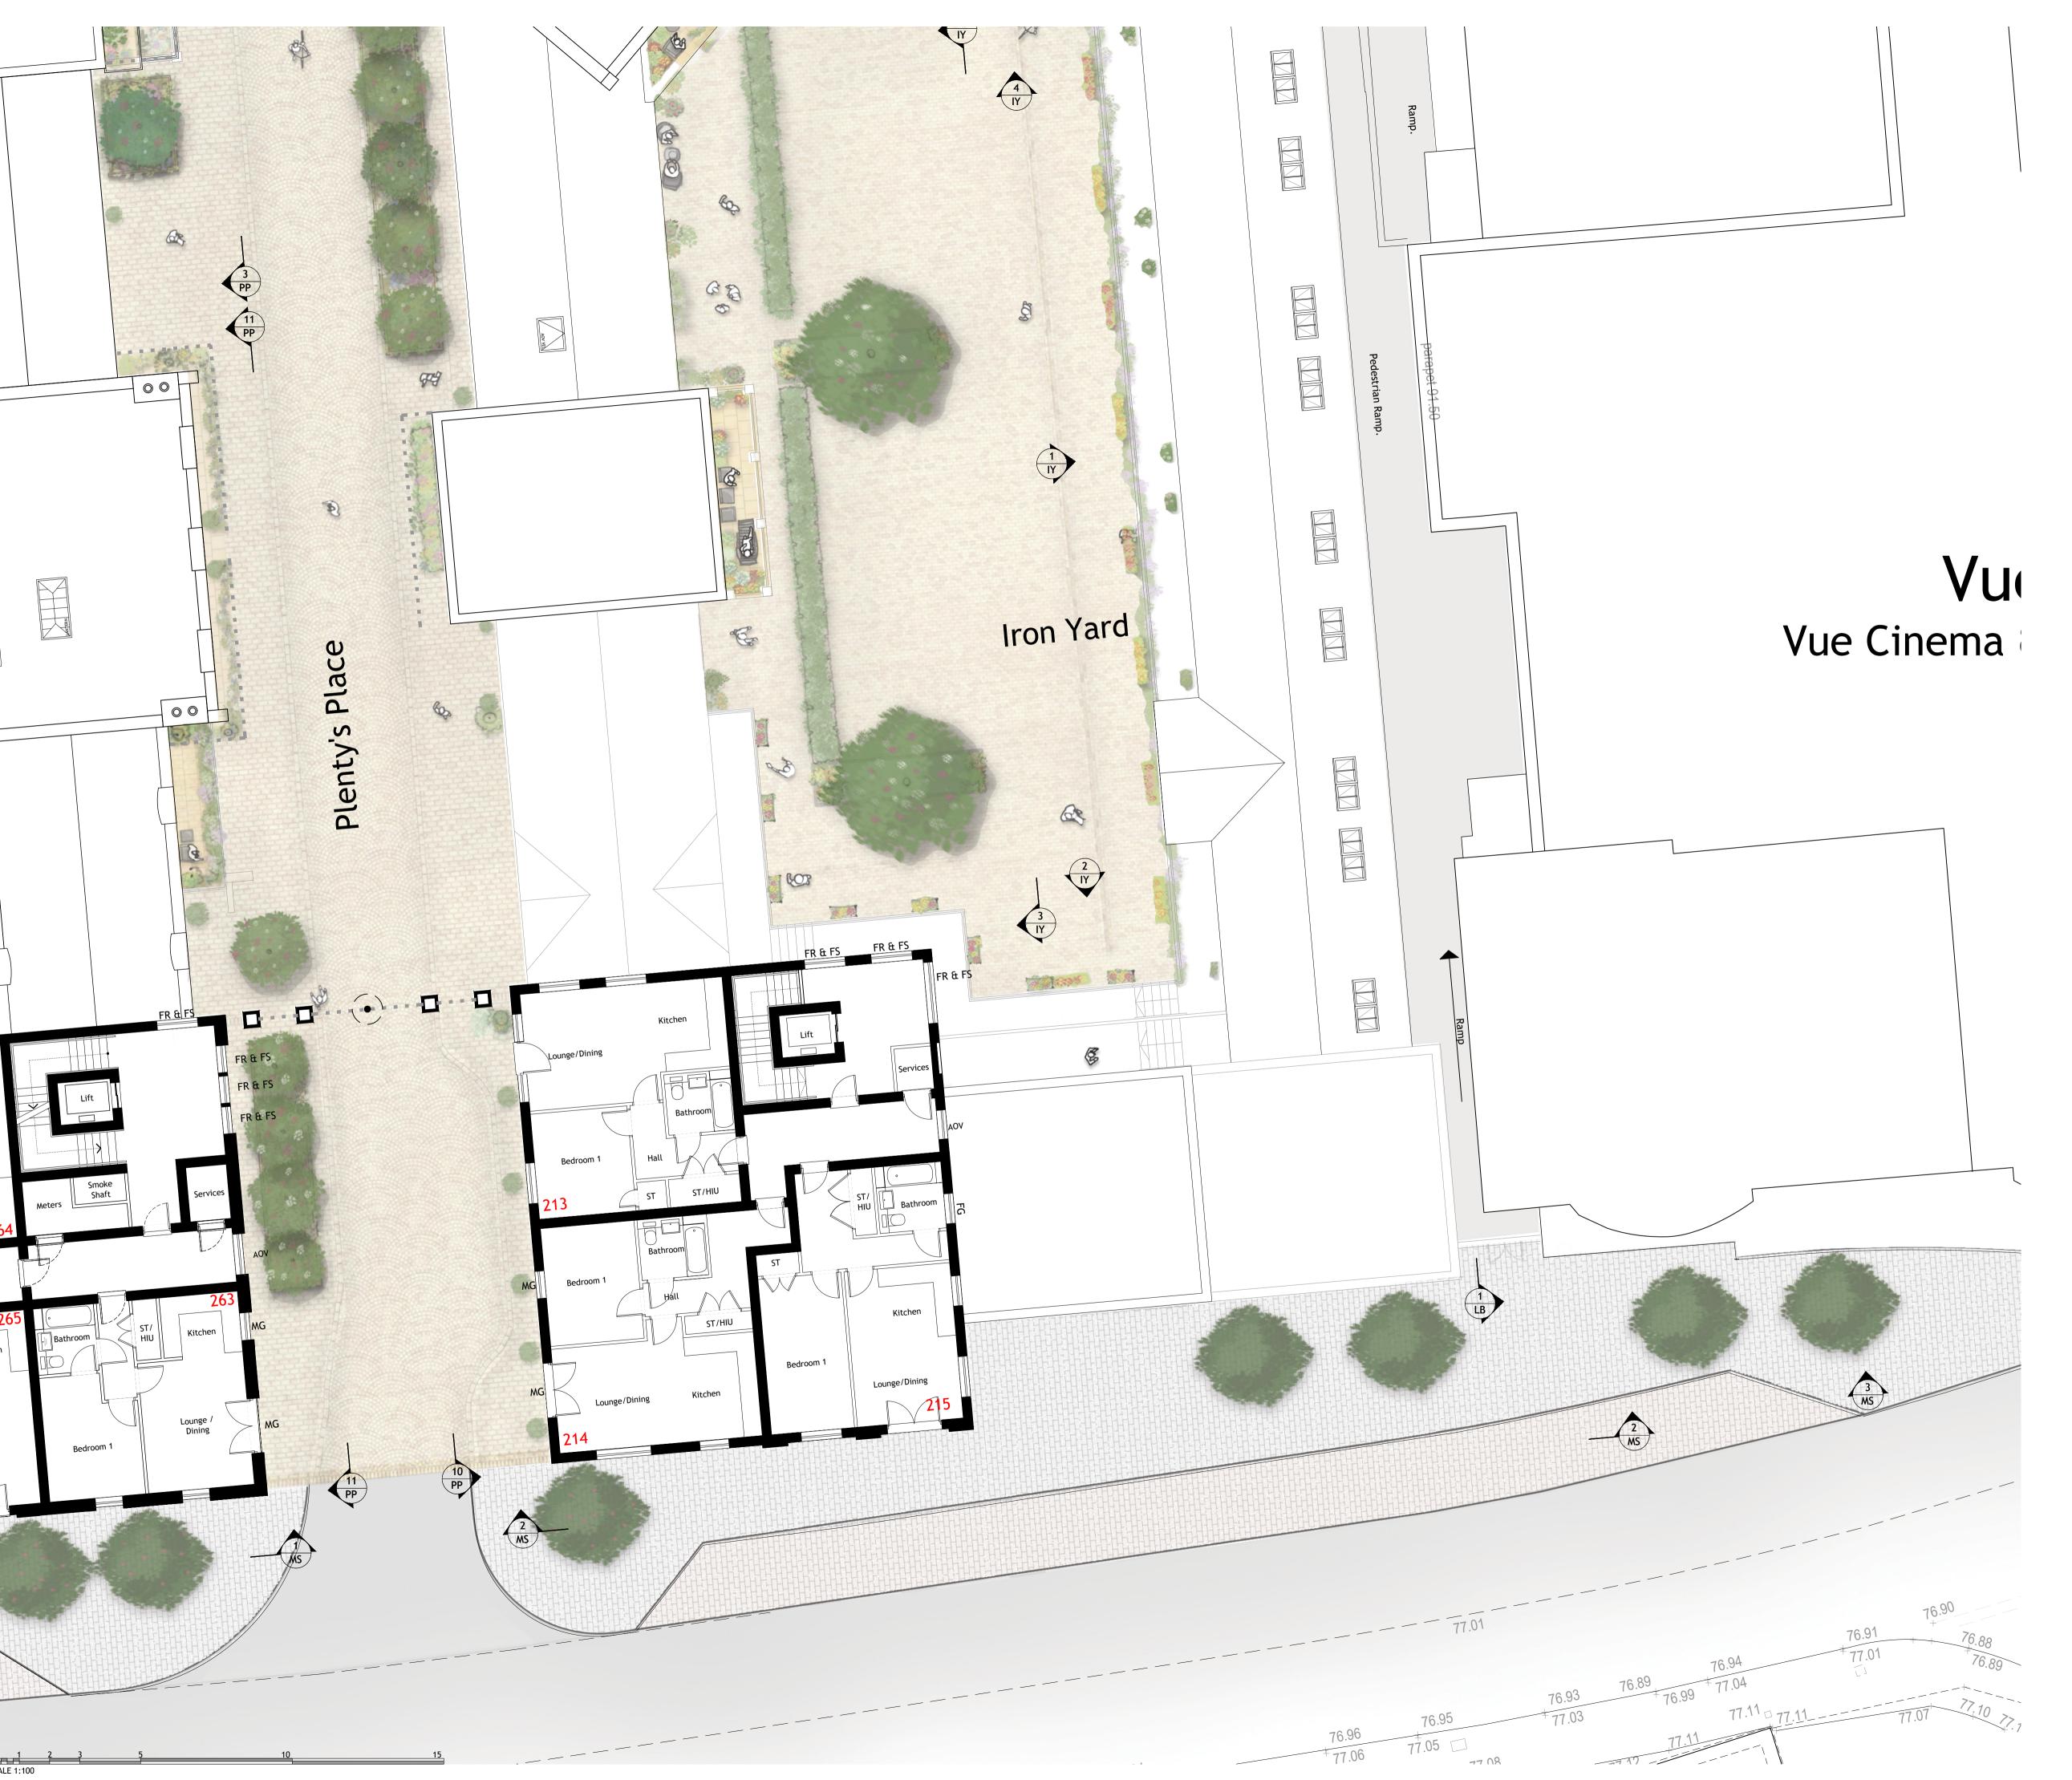

## NOTES

- Contractors must check all dimensions on site. Only figured dimensions are to be worked from. Discrepancies must be reported to the Architect or Engineer before proceeding.
   This drawing is copyright.
- 2. Reproduced from OS Sitemap ® by permission of Ordnance Survey on behalf of The Controller of Her Majesty's Stationery Office. © Crown copyright 2008. All rights reserved. Licence number 100007126.
- 3. Direct scaling off the drawing is permissible for planning purposes only.



## Lochailort

## 

Architecture | Engineering | Planning | Surveying

BEDFORD: HEAD OFFICE 15-17 Goldington Road Bedford MK40 3NH T: +44 (0) 1234 268862 BIRMINGHAM

Fort Dunlop, Fort Parkway

Birmingham B24 9FE

T: +44 (0) 121 6297784

ONLINE: mail@woodshardwick.com | woodshardwick.com

PLEASE CON