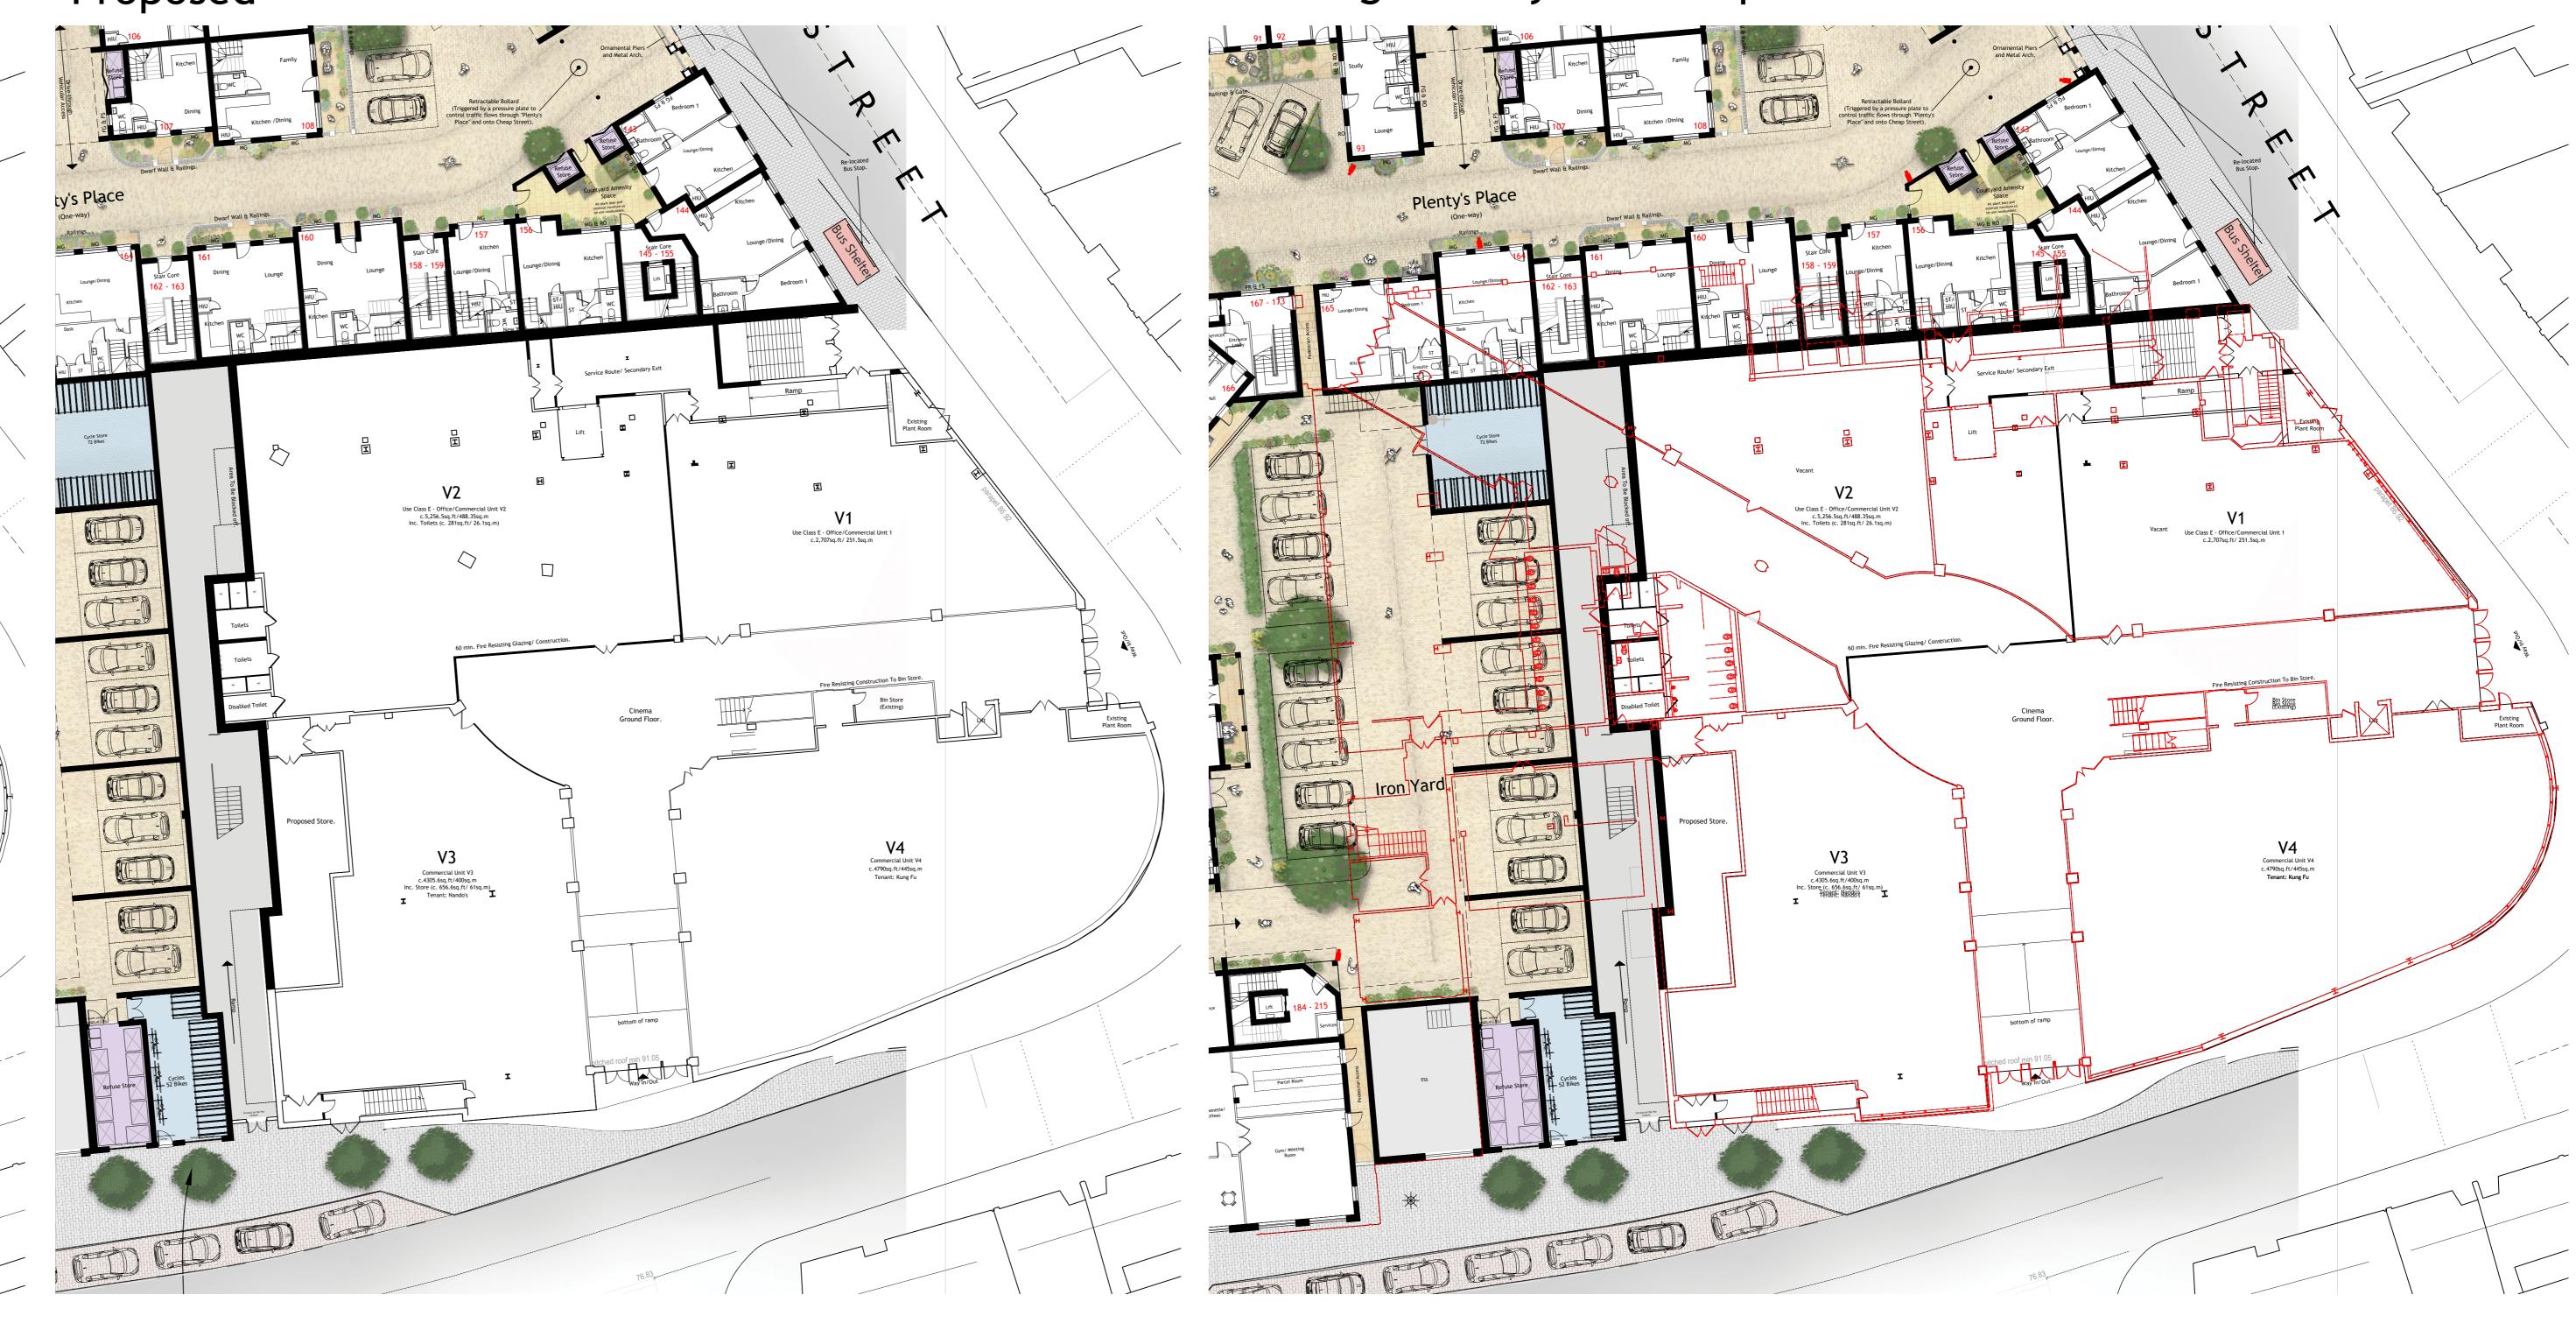

### Proposed

Use Class E Office / Commercial Unit V1 - 251.5 sq.m / 2707.1 sq.ft. Tenant - Vacant. Use Class E Office / Commercial Unit V2 - 488.35 sq.m Inc Toilets / 5256.6 sq.ft Inc Toilets. Tenant - Vacant. Commercial Unit V3 - 400 sq.m Inc Store / 4305.6 sq.ft Inc Store. Tenant - Nando's. Commercial Unit V4 - 445 sq.m / 4790 sq.ft. Tenant - Kung Fu.

## Existing Overlay onto Proposed