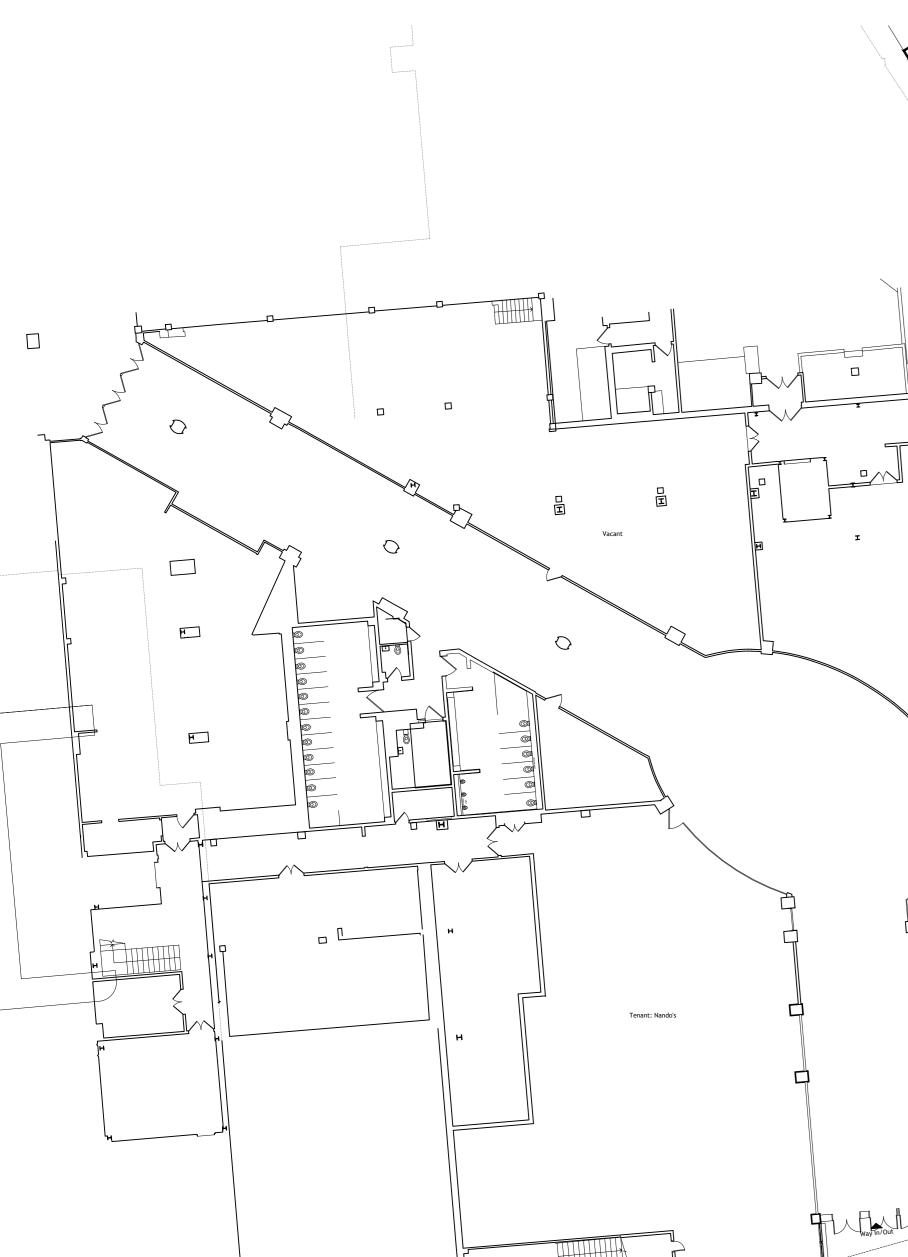

Use Class E Office / Commercial Unit V1. Tenant - Vacant. Use Class E Office / Commercial Unit V2. Tenant - Vacant. Commercial Unit V3 - 339 sq.m Inc Store Tenant - Nando's. Commercial Unit V4 - 445 sq.m Tenant - Kung Fu.

₩

Existing