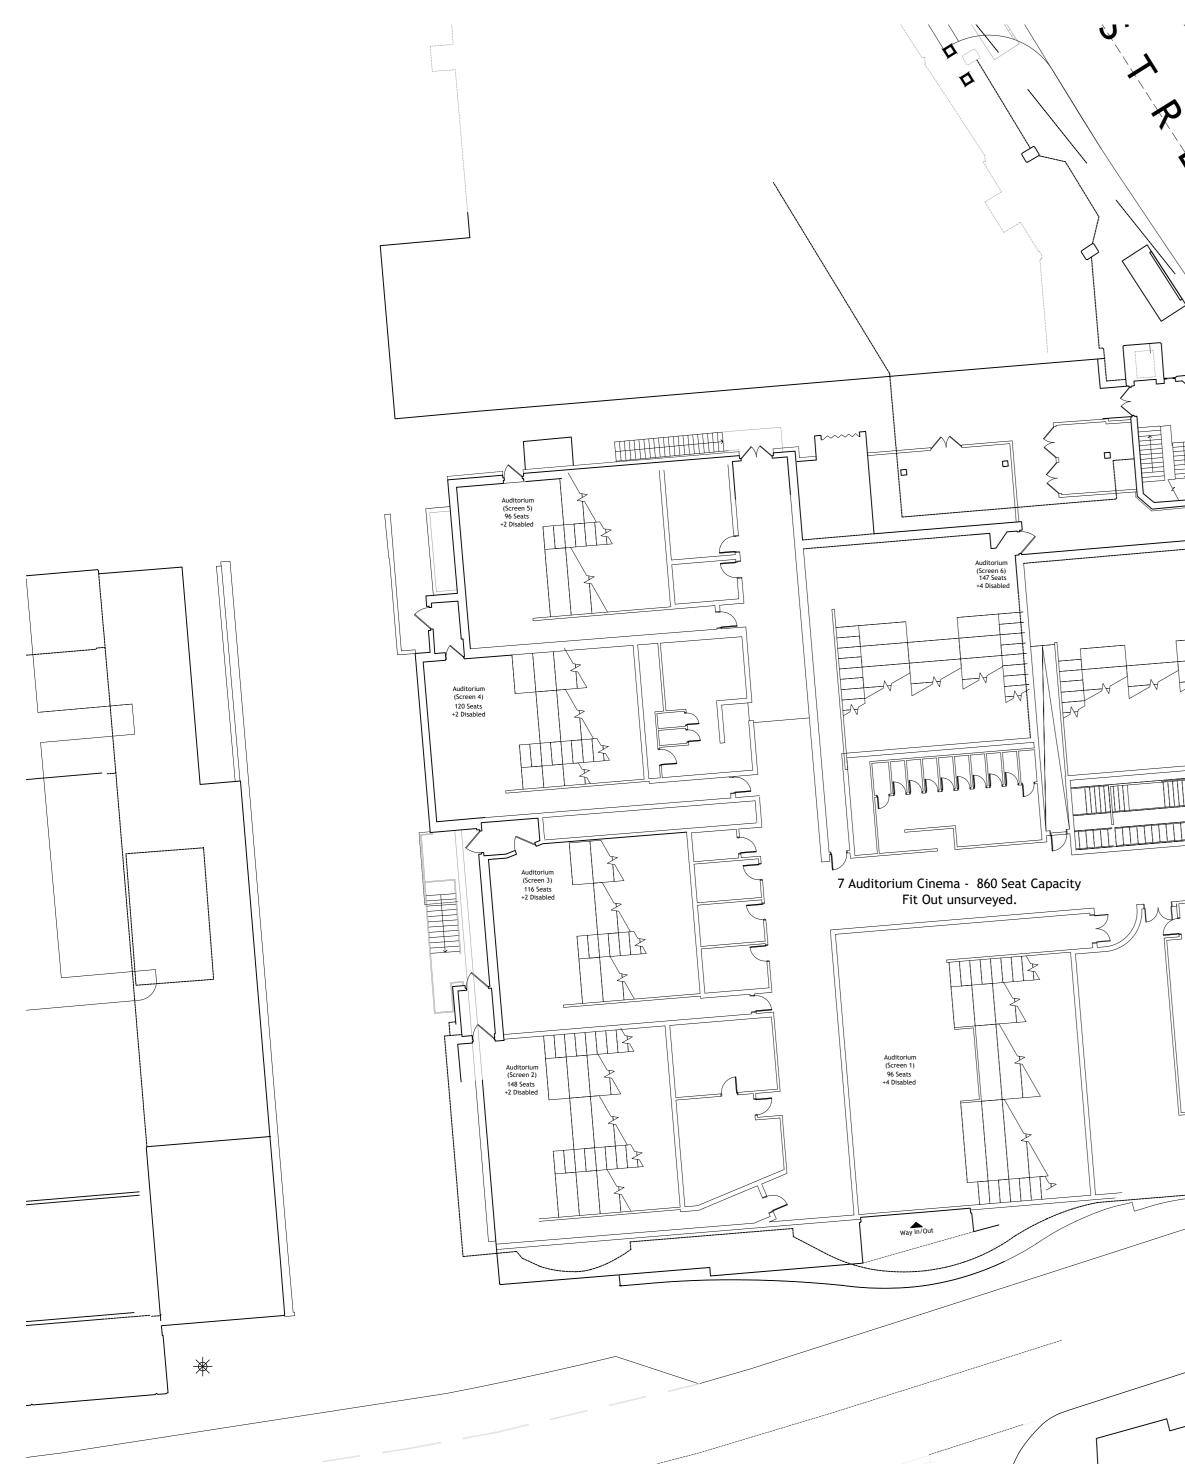

### Existing

| Auditorium 1 |                                |
|--------------|--------------------------------|
|              | -96 Seats + 4 Disabled Seats.  |
| Auditorium 2 |                                |
|              | -148 Seats + 2 Disabled Seats. |
| Auditorium 3 |                                |
|              | -116 Seats + 2 Disabled Seats. |
| Auditorium 4 |                                |
|              | -120 Seats + 2 Disabled Seats. |
| Auditorium 5 |                                |
|              | -96 Seats + 2 Disabled Seats.  |
| Auditorium 6 |                                |
|              | -147 Seats + 4 Disabled Seats. |
| Auditorium 1 |                                |
|              | -117 Seats + 4 Disabled Seats. |

Total Seating Capacity : -860 Seats, Inc 20 Seats for the Disabled.

| Auditorium 1 |                                |
|--------------|--------------------------------|
|              | -96 Seats + 4 Disabled Seats.  |
| Auditorium 2 |                                |
|              | -148 Seats + 2 Disabled Seats. |
| Auditorium 3 |                                |
|              | -116 Seats + 2 Disabled Seats. |
| Auditorium 4 |                                |
|              | -120 Seats + 2 Disabled Seats. |
| Auditorium 5 |                                |
|              | -96 Seats + 2 Disabled Seats.  |
| Auditorium 6 |                                |
|              | -147 Seats + 4 Disabled Seats. |
| Auditorium 1 |                                |
|              | -117 Seats + 4 Disabled Seats. |
|              |                                |

Total Seating Capacity : -860 Seats, Inc 20 Seats for the Disabled.