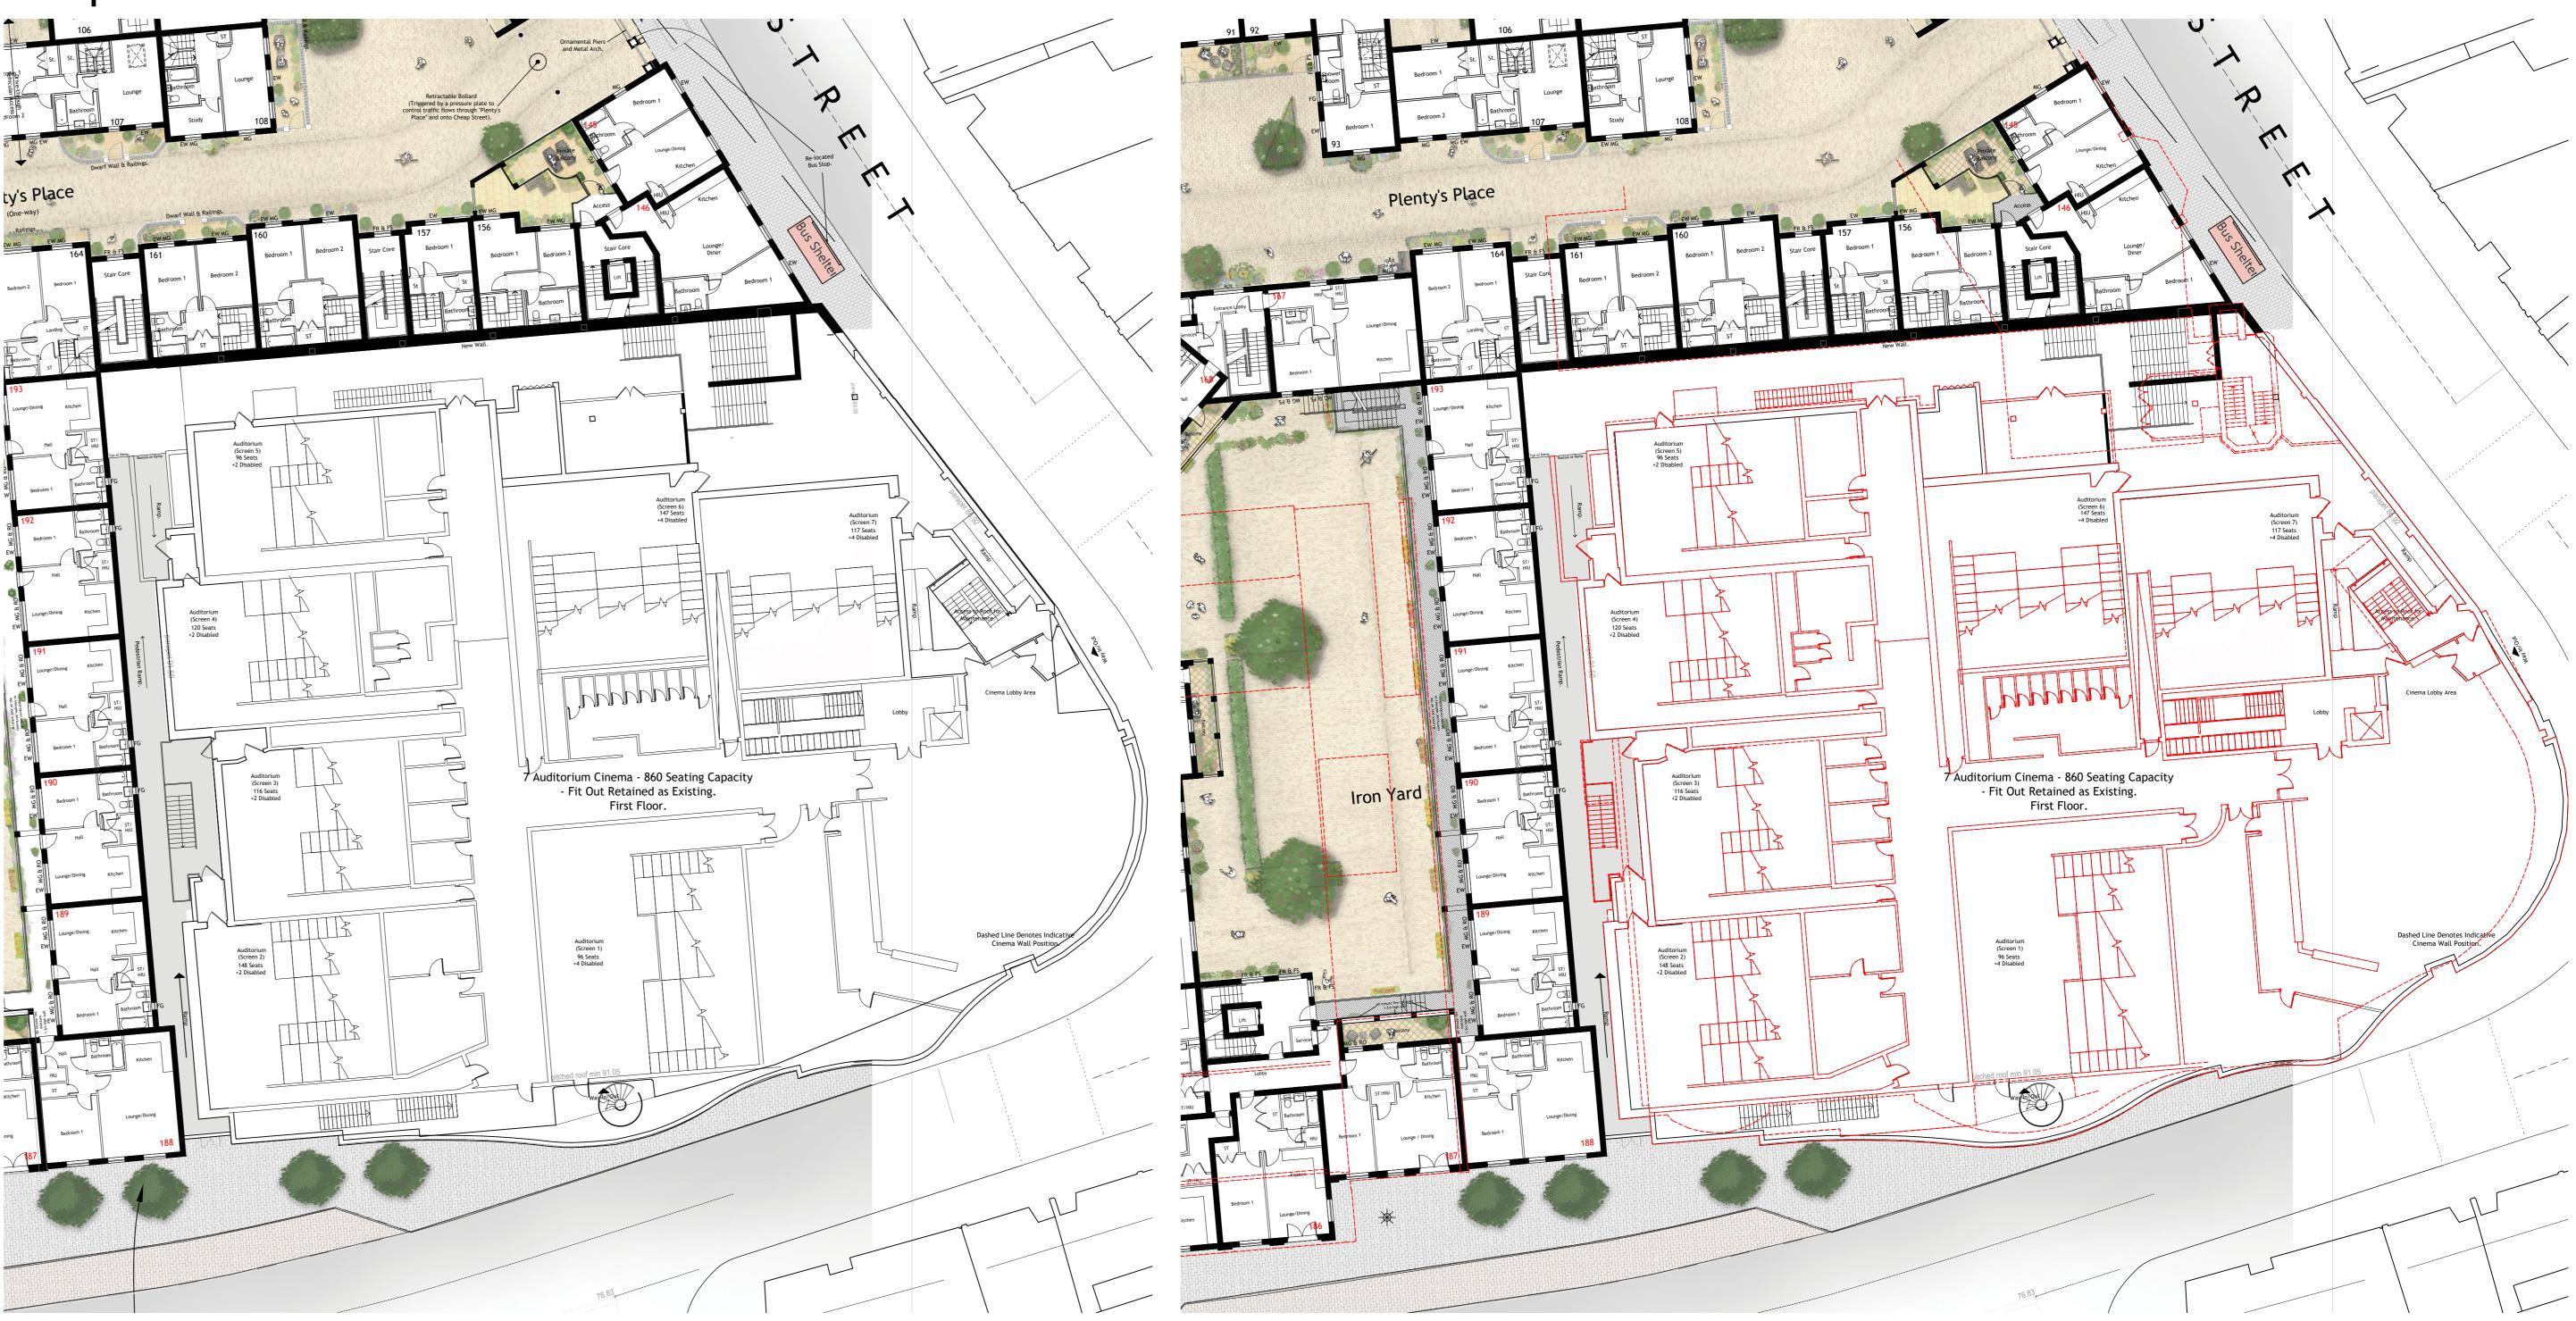

### Existing

| Auditorium 1 |                                |
|--------------|--------------------------------|
|              | -96 Seats + 4 Disabled Seats.  |
| Auditorium 2 |                                |
|              | -148 Seats + 2 Disabled Seats. |
| Auditorium 3 |                                |
|              | -116 Seats + 2 Disabled Seats. |
| Auditorium 4 |                                |
|              | -120 Seats + 2 Disabled Seats. |
| Auditorium 5 |                                |
|              | -96 Seats + 2 Disabled Seats.  |
| Auditorium 6 |                                |
|              | -147 Seats + 4 Disabled Seats. |
| Auditorium 1 |                                |
|              | -117 Seats + 4 Disabled Seats. |

Total Seating Capacity : -860 Seats, Inc 20 Seats for the Disabled.

| Auditorium 1 |                                |
|--------------|--------------------------------|
|              | -96 Seats + 4 Disabled Seats.  |
| Auditorium 2 |                                |
|              | -148 Seats + 2 Disabled Seats. |
| Auditorium 3 |                                |
|              | -116 Seats + 2 Disabled Seats. |
| Auditorium 4 |                                |
|              | -120 Seats + 2 Disabled Seats. |
| Auditorium 5 |                                |
|              | -96 Seats + 2 Disabled Seats.  |
| Auditorium 6 |                                |
|              | -147 Seats + 4 Disabled Seats. |
| Auditorium 1 |                                |
|              | -117 Seats + 4 Disabled Seats. |
|              |                                |

Total Seating Capacity : -860 Seats, Inc 20 Seats for the Disabled.

# Existing Overlay onto Proposed