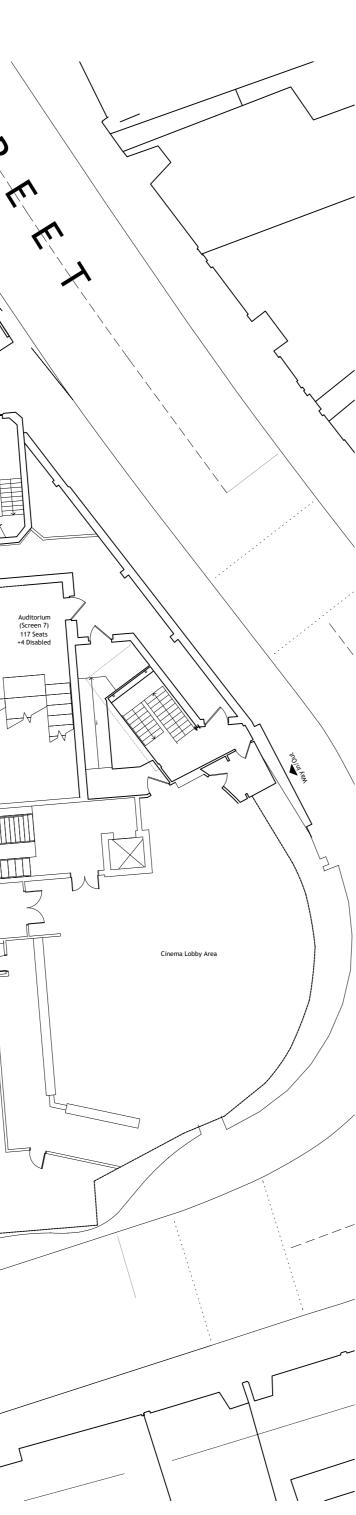

### Existing

| Auditorium 1 |                                |
|--------------|--------------------------------|
|              | -96 Seats + 4 Disabled Seats.  |
| Auditorium 2 |                                |
|              | -148 Seats + 2 Disabled Seats. |
| Auditorium 3 |                                |
|              | -116 Seats + 2 Disabled Seats. |
| Auditorium 4 |                                |
|              | -120 Seats + 2 Disabled Seats. |
| Auditorium 5 |                                |
|              | -96 Seats + 2 Disabled Seats.  |
| Auditorium 6 |                                |
|              | -147 Seats + 4 Disabled Seats. |
| Auditorium 1 |                                |
|              | -117 Seats + 4 Disabled Seats. |

Total Seating Capacity : -860 Seats, Inc 20 Seats for the Disabled.

| Auditorium 1 |                                |
|--------------|--------------------------------|
|              | -96 Seats + 4 Disabled Seats.  |
| Auditorium 2 |                                |
|              | -148 Seats + 2 Disabled Seats. |
| Auditorium 3 |                                |
|              | -116 Seats + 2 Disabled Seats. |
| Auditorium 4 |                                |
|              | -120 Seats + 2 Disabled Seats. |
| Auditorium 5 |                                |
|              | -96 Seats + 2 Disabled Seats.  |
| Auditorium 6 |                                |
|              | -147 Seats + 4 Disabled Seats. |
| Auditorium 1 |                                |
|              | -117 Seats + 4 Disabled Seats. |
|              |                                |

Total Seating Capacity : -860 Seats, Inc 20 Seats for the Disabled.